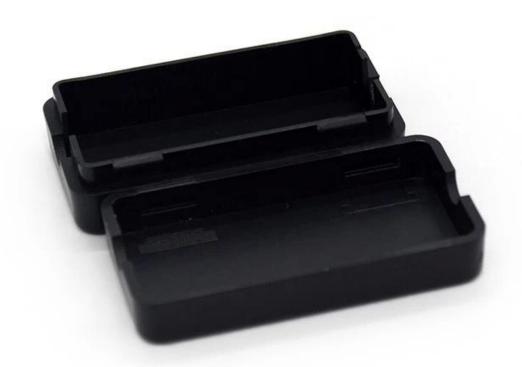

## Customizable Cutout, sticker Silkscreen, color

Weight: 7g

Model No. AK-S-95

Size: 48\*26\*15 mm

1.89\*1.02\*0.59 inch

| Туре      | Standard plastic enclosure |
|-----------|----------------------------|
| Model No. | AK-S-95                    |
| Size      | 48X26X15mm                 |
| Color     | Black & Custom other color |
| Weight    | 7g                         |