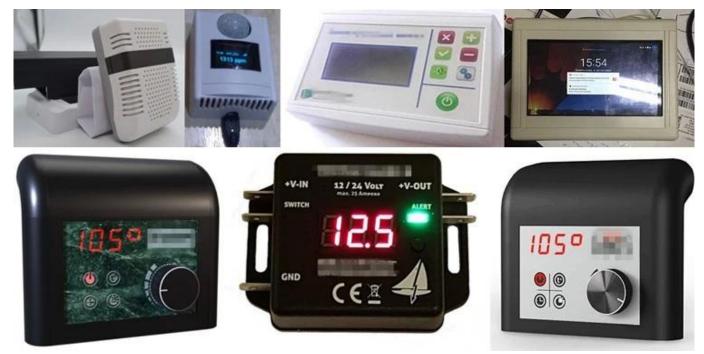

### **Applications:**

It is widely used in electronics, instrumentation, automation, communication, power supply units, student projects, amplifiers, health care equipment, test and measurement equipment, industrial control, peripherals, interfaces, interfaces.