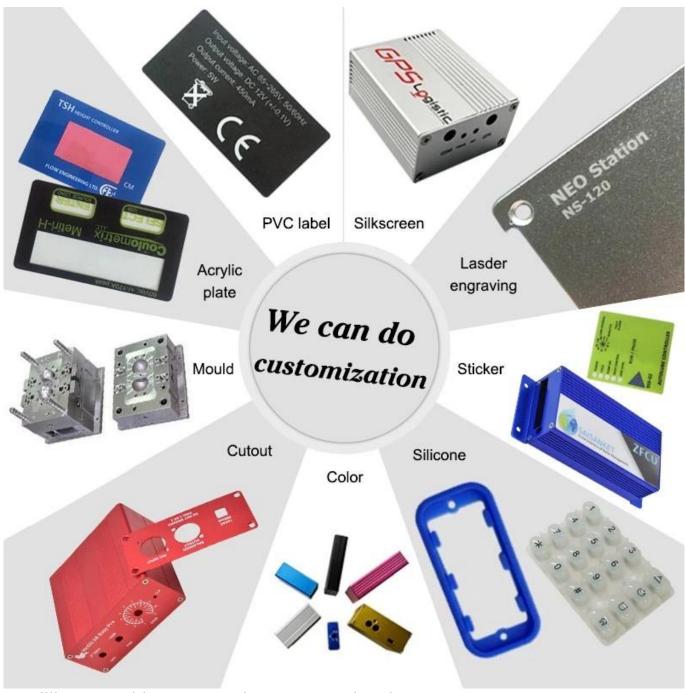

## Customizable Cutout,sticker Silkscreen,color

Weight: 7g

Model No. AK-S-95

Size: 48\*26\*15 mm

1.89\*1.02\*0.59 inch

#### We are pleased to offer you:

- 1 Drilling, punching, etc. Welcomeenary drawings
- 2 drilling, screen printing, laser engraving, stickers and so on
- 3 short delivery time, usually 3-5 days after payment (according to the number)
- 4 for an accepted response to your inquiry