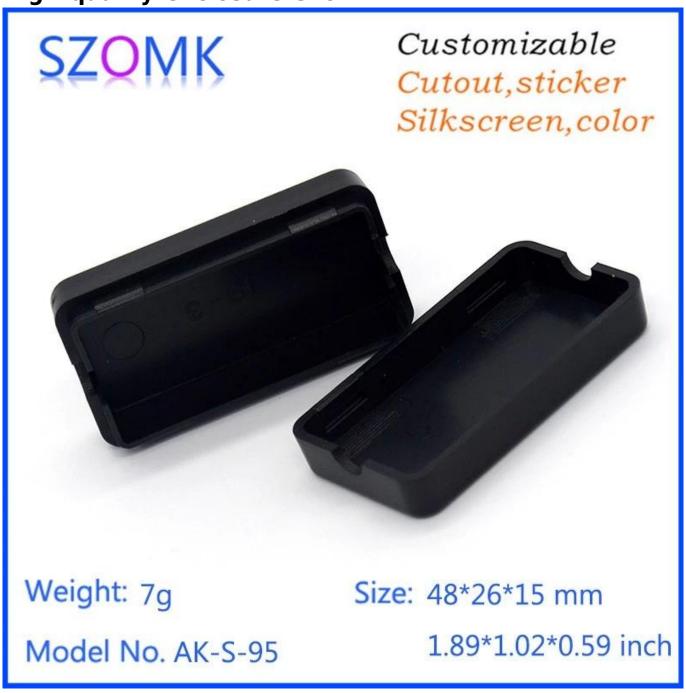

## Customizable Cutout,sticker Silkscreen,color

Weight: 7g

Model No. AK-S-95

Size: 48\*26\*15 mm

1.89\*1.02\*0.59 inch

## Customizable Cutout, sticker Silkscreen, color

Weight: 7g

Model No. AK-S-95

Size: 48\*26\*15 mm

1.89\*1.02\*0.59 inch

| Туре      | Standard plastic enclosure |
|-----------|----------------------------|
| Model No. | AK-S-95                    |
| Size      | 48X26X15mm                 |
| Color     | Black & Custom other color |
| Weight    | 7g                         |