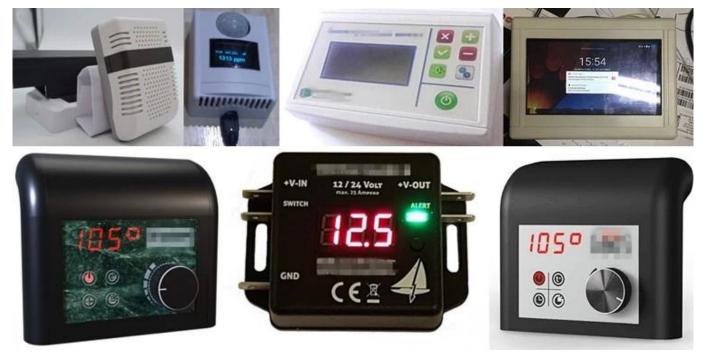

#### **Applications:**

It is widely used in electronics, instrumentation, automation, Communications, power supply units, student projects, amplifiers, Health care equipment, test and measurement equipment, Industrial control, peripherals and interfaces, the switch box.