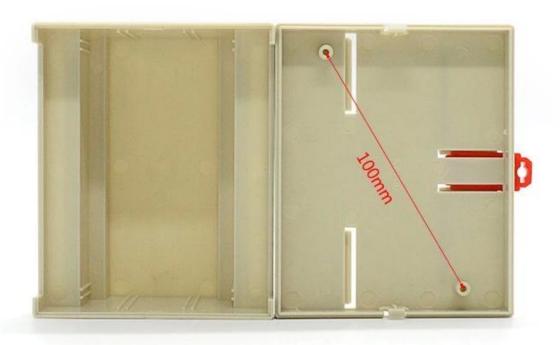

## Customizable Cutout,sticker Silkscreen,color

Weight: 74g

Model No. AK-DR-04b

Size: 107\*87\*59 mm

4.21\*3.43\*2.32 inch

| Туре      | Din Rail plastic enclosure |
|-----------|----------------------------|
| Model No. | AK-DR-04b                  |
| Size      | 107X87X59mm                |
| Color     | Beige & Custom other color |
| Weight    | 74g                        |