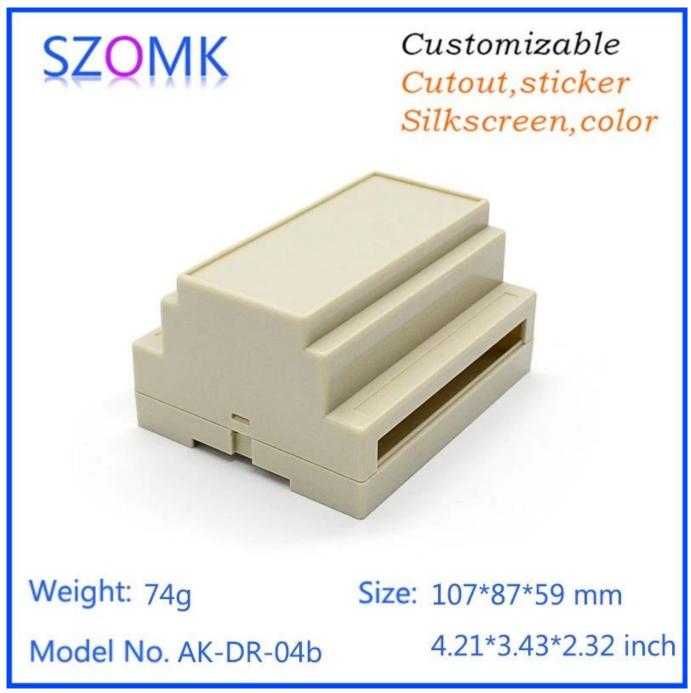

### Hot sale enclosure show:

Customizable Cutout,sticker Silkscreen,color

Weight: 74g Size: 107\*87\*59 mm

Model No. AK-DR-04b 4.21\*3.43\*2.32 inch

## Customizable Cutout,sticker Silkscreen,color

Weight: 74g Size: 107\*87\*59 mm

Model No. AK-DR-04b 4.21\*3.43\*2.32 inch

## Customizable Cutout,sticker Silkscreen,color

Weight: 74g

Model No. AK-DR-04b

Size: 107\*87\*59 mm

4.21\*3.43\*2.32 inch

| Туре      | Din Rail plastic enclosure |
|-----------|----------------------------|
| Model No. | AK-DR-04b                  |
| Size      | 107X87X59mm                |
| Color     | Beige & Custom other color |
| Weight    | 74g                        |