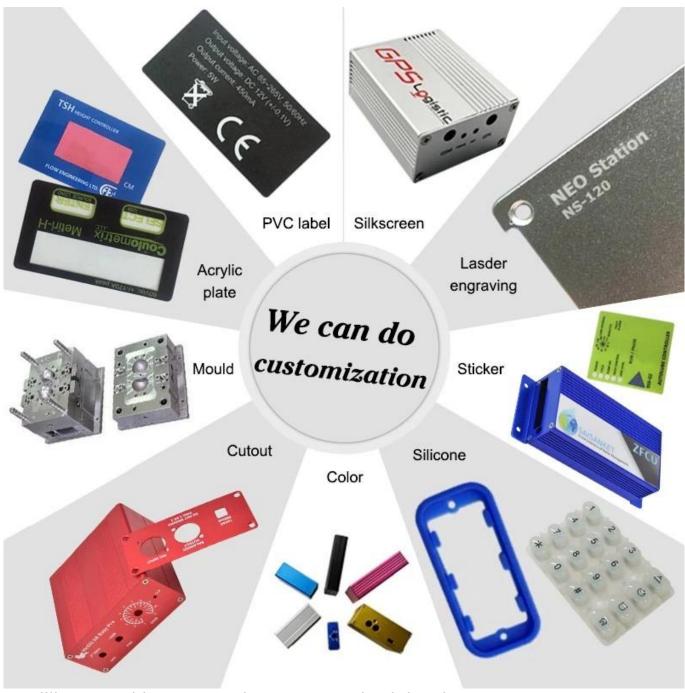

### Hot sale enclosure show:

Customizable Cutout,sticker Silkscreen,color

Weight: 74g Size: 107\*87\*59 mm

Model No. AK-DR-04b 4.21\*3.43\*2.32 inch

## Customizable Cutout,sticker Silkscreen,color

Weight: 74g Size: 107\*87\*59 mm

Model No. AK-DR-04b 4.21\*3.43\*2.32 inch

## Customizable Cutout,sticker Silkscreen,color

Weight: 74g

Model No. AK-DR-04b

Size: 107\*87\*59 mm

4.21\*3.43\*2.32 inch

| Туре      | Din Rail plastic enclosure |
|-----------|----------------------------|
| Model No. | AK-DR-04b                  |
| Size      | 107X87X59mm                |
| Color     | Beige & Custom other color |
| Weight    | 74g                        |

#### We are pleased to offer you:

- 1 Drilling, punching, etc. Welcome customized drawings.
- 2 Drilling, screen printing, laser engraving, stickers and so on.
- 3 Short delivery time, usually 3-5 days after payment (according to the number)
- 4 For a timely response to your inquiry