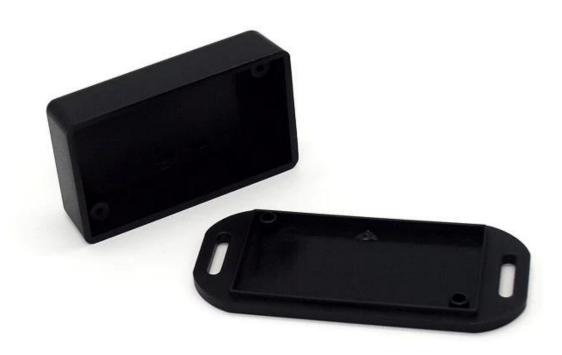

# Guangdong high quality strong abs plastic 76X35X20mm project enclosure supply

**High quality enclosure show:** 

Customizable Cutout,sticker Silkscreen,color

Weight: 17g

Model No. AK-W-02

Size: 76\*35\*20 mm

## Customizable Cutout,sticker Silkscreen,color

Weight: 17g

Model No. AK-W-02

Size: 76\*35\*20 mm

2.99\*1.38\*0.79 inch