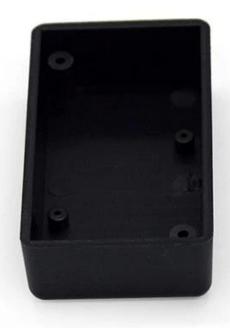

# Guangdong high quality strong abs plastic 76X35X20mm project enclosure supply

**High quality enclosure show:** 

Customizable Cutout,sticker Silkscreen,color

Weight: 17g

Model No. AK-W-02

Size: 76\*35\*20 mm

## Customizable Cutout,sticker Silkscreen,color

Weight: 17g

Model No. AK-W-02

Size: 76\*35\*20 mm

2.99\*1.38\*0.79 inch