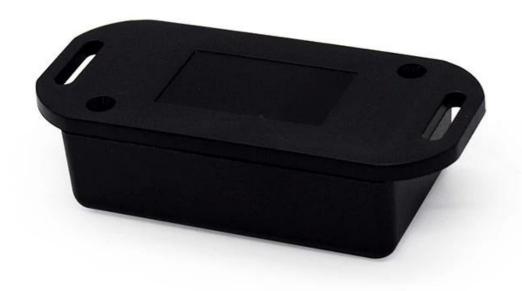

# Guangdong high quality strong abs plastic 76X35X20mm project enclosure supply

**High quality enclosure show:** 

Customizable Cutout,sticker Silkscreen,color

Weight: 17g

Model No. AK-W-02

Size: 76\*35\*20 mm

## Customizable Cutout,sticker Silkscreen,color

Weight: 17g

Model No. AK-W-02

Size: 76\*35\*20 mm

2.99\*1.38\*0.79 inch

## Customizable Cutout,sticker Silkscreen,color

Weight: 17g Size: 76\*35\*20 mm

Model No. AK-W-02

2.99\*1.38\*0.79 inch

## Customizable Cutout,sticker Silkscreen,color

Weight: 17g Size:

Model No. AK-W-02

Size: 76\*35\*20 mm

2.99\*1.38\*0.79 inch

| Туре      | Wall mount plastic enclosure |  |
|-----------|------------------------------|--|
| Model No. | AK-W-02                      |  |
| Size      | 76X35X20mm                   |  |
| Color     | Black & Custom other color   |  |
| Weight    | 17g                          |  |