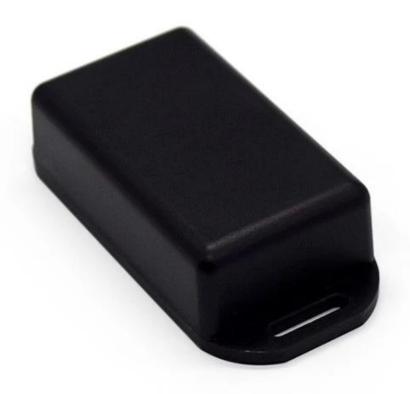

# Guangdong high quality strong abs plastic 76X35X20mm project enclosure supply

**High quality enclosure show:** 

Customizable Cutout,sticker Silkscreen,color

Weight: 17g

Model No. AK-W-02

Size: 76\*35\*20 mm

## Customizable Cutout,sticker Silkscreen,color

Weight: 17g

Model No. AK-W-02

Size: 76\*35\*20 mm

2.99\*1.38\*0.79 inch