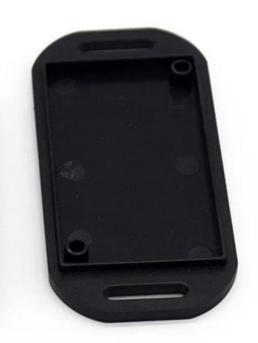

# Guangdong high quality strong abs plastic 76X35X20mm project enclosure supply

**High quality enclosure show:** 

Customizable Cutout,sticker Silkscreen,color

Weight: 17g

Model No. AK-W-02

Size: 76\*35\*20 mm

## Customizable Cutout,sticker Silkscreen,color

Weight: 17g

Model No. AK-W-02

Size: 76\*35\*20 mm

2.99\*1.38\*0.79 inch