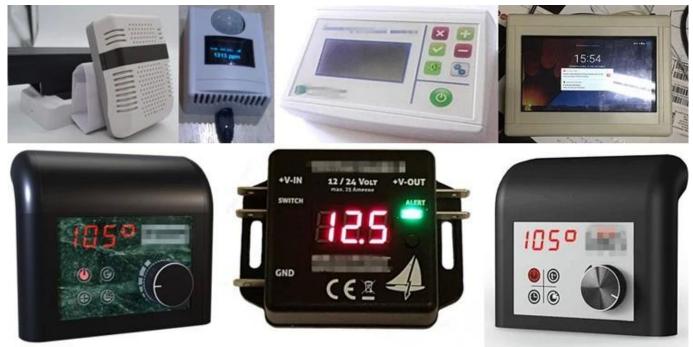

#### High quality enclosure show:

# **Applications:**

It is widely used in electronics, instrumentation, automation, Communications, power supply units, student projects, amplifiers, Health care equipment, test and measurement equipment, Industrial control, peripherals and interfaces, the switch box.