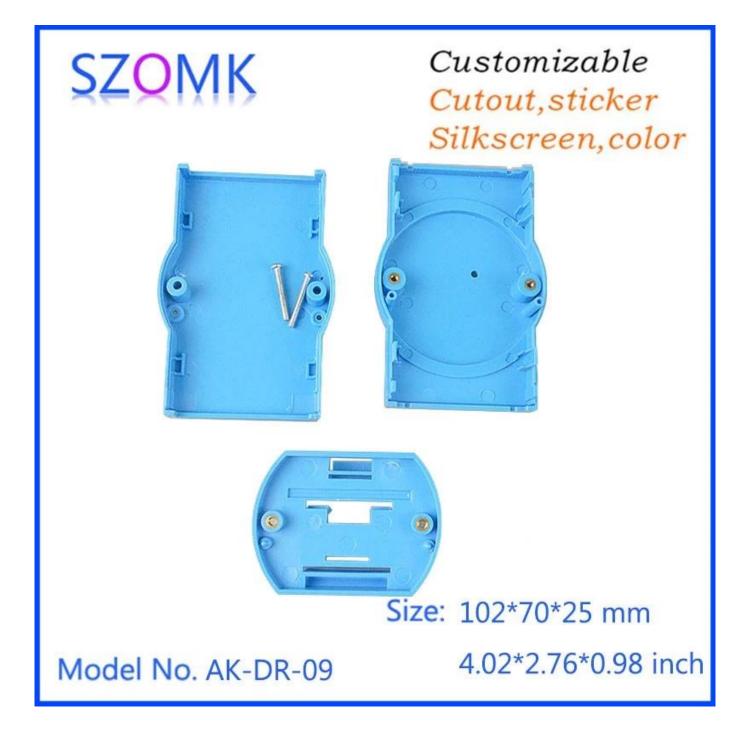

## Size: 102\*70\*25 mm

# Model No. AK-DR-09

**SZOMK** 

4.02\*2.76\*0.98 inch

| Туре      | Din Rail enclosure        |
|-----------|---------------------------|
| Model No. | AK-DR-09                  |
| Size      | 102X70X25mm               |
| Color     | Blue & Custom other color |
| Weight    | 62g                       |