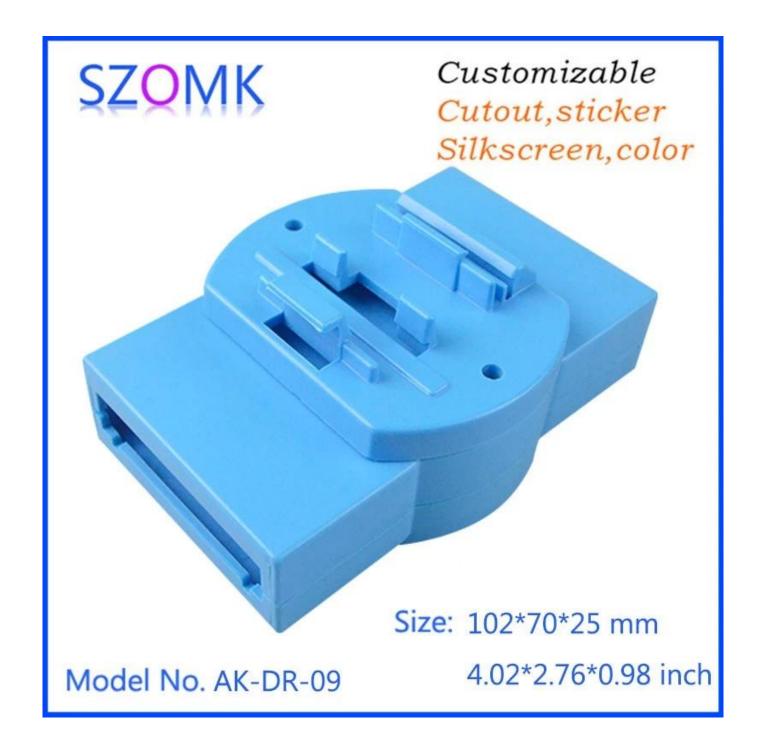

## Size: 102\*70\*25 mm

# Model No. AK-DR-09

**SZOMK** 

4.02\*2.76\*0.98 inch

| Туре      | Din Rail enclosure        |
|-----------|---------------------------|
| Model No. | AK-DR-09                  |
| Size      | 102X70X25mm               |
| Color     | Blue & Custom other color |
| Weight    | 62g                       |