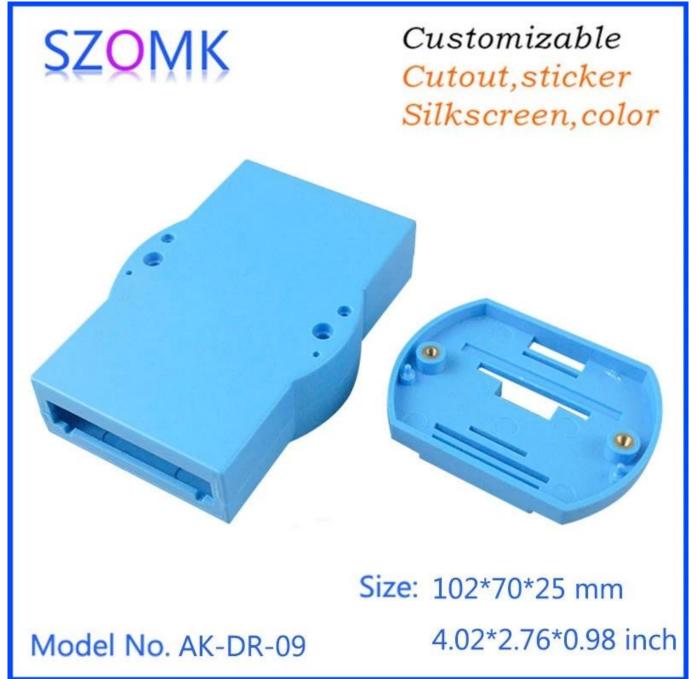

## Size: 102\*70\*25 mm

# Model No. AK-DR-09

**SZOMK** 

4.02\*2.76\*0.98 inch

| Туре      | Din Rail enclosure        |
|-----------|---------------------------|
| Model No. | AK-DR-09                  |
| Size      | 102X70X25mm               |
| Color     | Blue & Custom other color |
| Weight    | 62g                       |