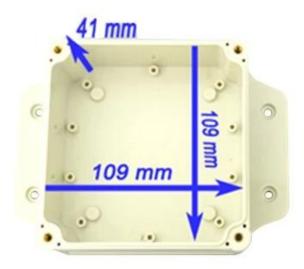

## We are pleased to provide you with

- 1 Drilling, Punching , etc. Welcome to provide drawings custom.
- 2 Silkscreen ,Laser Carve, Sticker ,etc.
- 3 Short lead time, normally 3-5 days after payment( according to quantity)
- 4 Prompt response for your inquiry

## **Applications**

It is widely used in electronic, instrumentation, automation, communications, power supply units, student projects, amplifiers, Medical and wellness devices, test and measurement equipment, industrial control, peripheral devices and interfaces, switch boxes.

## **Warm Prompt**

Welcome to contact us for more details and quotations for electrical box ,your inquiry will surely get prompt response in 24 hours!

## Here are more pictures for electrical box