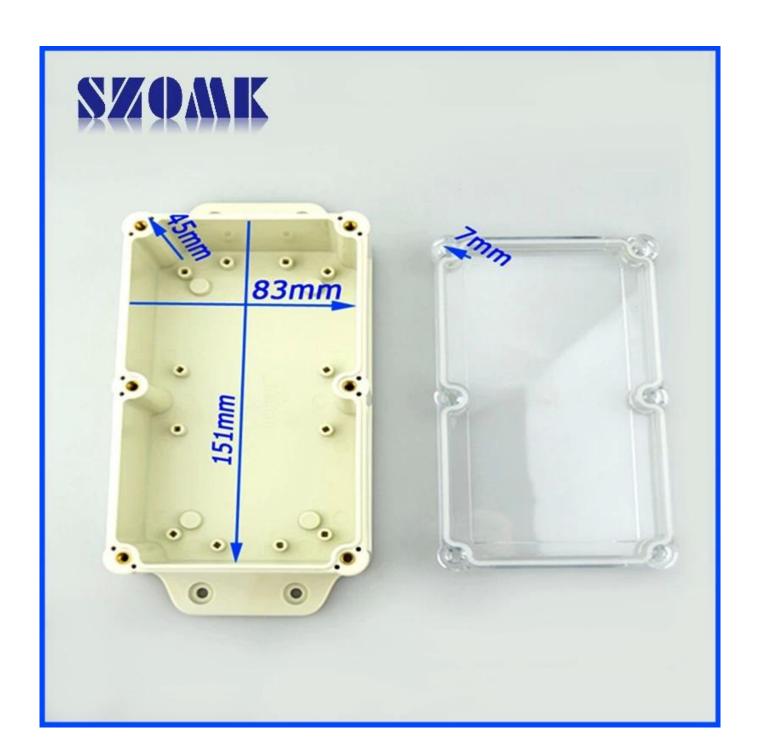

## We are pleased to provide you with:

- 1 Drilling, Punching , etc. Welcome to provide drawings custom.
- 2 Silkscreen ,Laser Carve, Sticker ,etc.
- 3 Short lead time, normally 3-5 days after payment( according to quantity)
- 4 Prompt response for your inquiry

## **Applications:**

It is widely used in electronic, instrumentation, automation, communications, power supply units, student projects, amplifiers, Medical and wellness devices, test and measurement equipment, industrial control, peripheral devices and interfaces, switch boxes.

## **Warm Prompt:**

Welcome to contact us for more details and quotations for electrical box, your inquiry will surely get prompt response in 24 hours!

## Here are more pictures for electrical box :