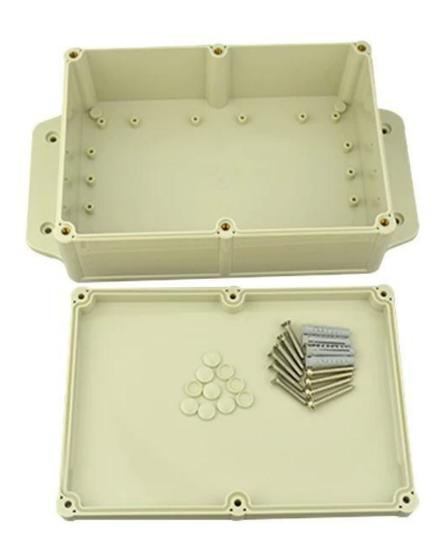

## We are pleased to provide you with:

- 1 Drilling, Punching , etc. Welcome to provide drawings custom.
- 2 Silkscreen ,Laser Carve, Sticker ,etc.
- 3 Short lead time, normally 3-5 days after payment( according to quantity)
- 4 Prompt response for your inquiry