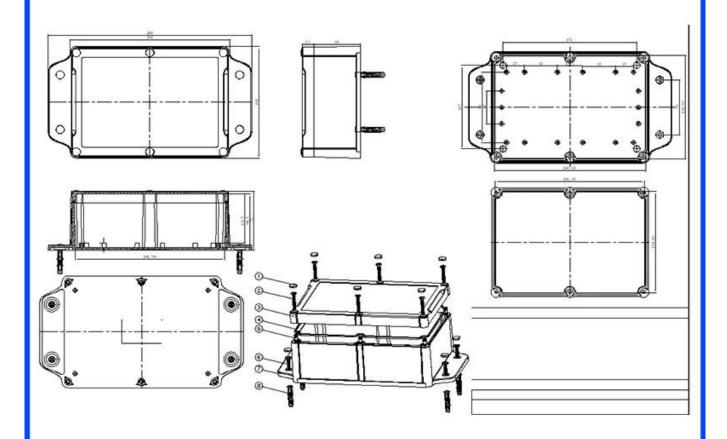

## We are pleased to provide you with:

- 1 Drilling, Punching , etc. Welcome to provide drawings custom.
- 2 Silkscreen ,Laser Carve, Sticker ,etc.
- 3 Short lead time, normally 3-5 days after payment( according to quantity)
- 4 Prompt response for your inquiry