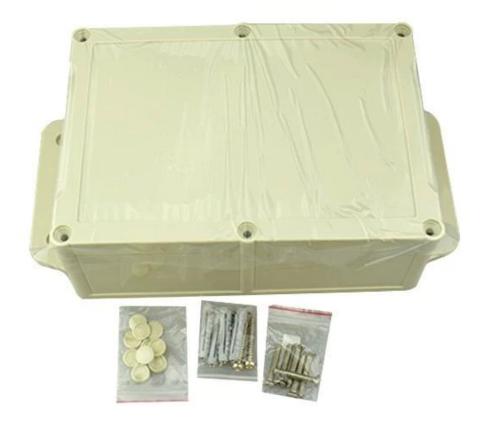

## We are pleased to provide you with:

- 1 Drilling, Punching , etc. Welcome to provide drawings custom.
- 2 Silkscreen ,Laser Carve, Sticker ,etc.
- 3 Short lead time, normally 3-5 days after payment( according to quantity)
- 4 Prompt response for your inquiry