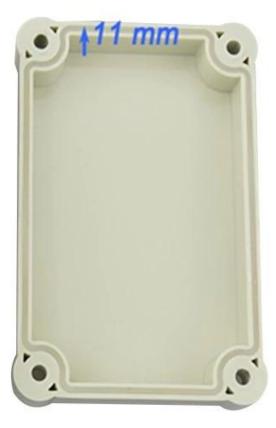

P68
- 6 Exclusive package for each unit

### We are pleased to provide you with:

- 1 Drilling, Punching , etc. Welcome to provide drawings custom.
- 2 Silkscreen ,Laser Carve, Sticker ,etc.
- 3 Short lead time, normally 3-5 days after payment( according to quantity)
- 4 Prompt response for your inquiry

#### **Applications:**

It is widely used in electronic, instrumentation, automation, communications, power supply units, student projects, amplifiers, Medical and wellness devices, test and measurement equipment, industrial control, peripheral devices and interfaces, switch boxes.

#### **Warm Prompt:**

Welcome to contact us for more details and quotations for electrical box ,your inquiry will surely get prompt response in 24 hours!

## Here are more pictures for electrical box :











# SZOMK





Epitheca (1PCS) Material:PC Color:Transparent



Hypotheca (1PCS) Material:ABS Color:Light Grey(FS20412)



Gasket (1PCS) Material:Rubber Size:96.5\*64.5\*1.8 mm



Copper Nut(4PCS) Material:Copper Standard:M4\*10 Color:Copper



Grub Screw(4PCS) Material:Stainless Steel Standard:M4\*25



Screw Lid(6PCS) Material:ABS Color:Light Grey(FS20412)