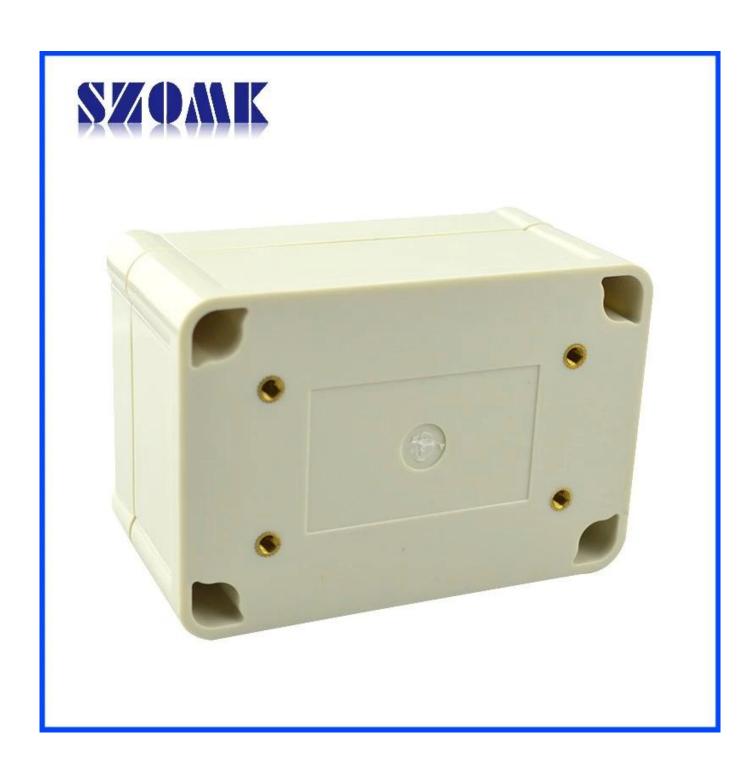

8
- 6 Exclusive package for each unit

### We are pleased to provide you with:

- 1 Drilling, Punching , etc. Welcome to provide drawings custom.
- 2 Silkscreen ,Laser Carve, Sticker ,etc.
- 3 Short lead time, normally 3-5 days after payment( according to quantity)
- 4 Prompt response for your inquiry

#### **Applications:**

It is widely used in electronic, instrumentation, automation, communications, power supply units, student projects, amplifiers, Medical and wellness devices, test and measurement equipment, industrial control, peripheral devices and interfaces, switch boxes.

#### **Warm Prompt:**

Welcome to contact us for more details and quotations for electrical box ,your inquiry will surely get prompt response in 24 hours!

## Here are more pictures for electrical box :











# SZOMK





Epitheca (1PCS) Material:PC Color:Transparent



Hypotheca (1PCS) Material:ABS Color:Light Grey(FS20412)



Gasket (1PCS) Material:Rubber Size:96.5\*64.5\*1.8 mm



Copper Nut(4PCS) Material:Copper Standard:M4\*10 Color:Copper



Grub Screw(4PCS) Material:Stainless Steel Standard:M4\*25



Screw Lid(6PCS) Material:ABS Color:Light Grey(FS20412)