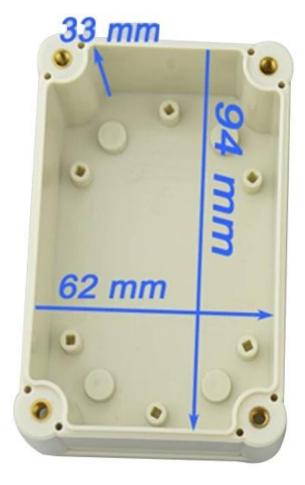

IP68
- 6 Exclusive package for each unit

### We are pleased to provide you with:

- 1 Drilling, Punching , etc. Welcome to provide drawings custom.
- 2 Silkscreen ,Laser Carve, Sticker ,etc.
- 3 Short lead time, normally 3-5 days after payment( according to quantity)
- 4 Prompt response for your inquiry

#### **Applications:**

It is widely used in electronic, instrumentation, automation, communications, power supply units, student projects, amplifiers, Medical and wellness devices, test and measurement equipment, industrial control, peripheral devices and interfaces, switch boxes.

#### **Warm Prompt:**

Welcome to contact us for more details and quotations for electrical box ,your inquiry will surely get prompt response in 24 hours!

## Here are more pictures for electrical box :











# SZOMK





Epitheca (1PCS) Material:PC Color:Transparent



Hypotheca (1PCS) Material:ABS Color:Light Grey(FS20412)



Gasket (1PCS) Material:Rubber Size:96.5\*64.5\*1.8 mm



Copper Nut(4PCS) Material:Copper Standard:M4\*10 Color:Copper



Grub Screw(4PCS) Material:Stainless Steel Standard:M4\*25



Screw Lid(6PCS) Material:ABS Color:Light Grey(FS20412)