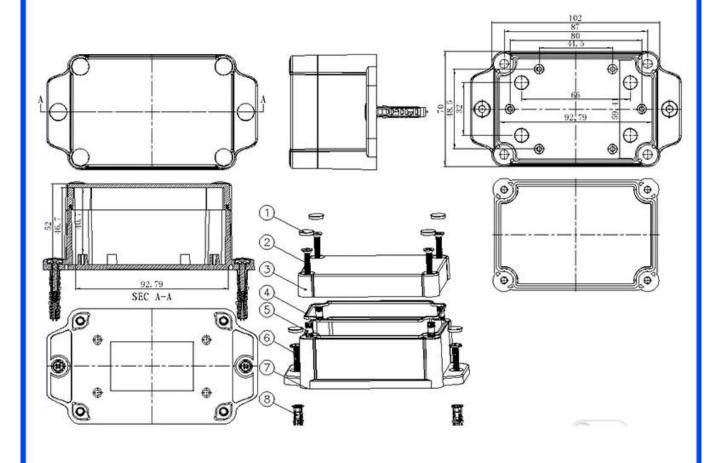

# SZOMK

Epitheca (1PCS) Material:PC Color:Transparent

Hypotheca (1PCS) Material:ABS Color:Light Grey(FS20412)

Gasket (1PCS) Material:Rubber Size:96.5\*64.5\*1.8 mm

Copper Nut(4PCS) Material:Copper Standard:M4\*10 Color:Copper

Grub Screw(4PCS) Material:Stainless Steel Standard:M4\*25

Screw Lid(6PCS) Material:ABS Color:Light Grey(FS20412)