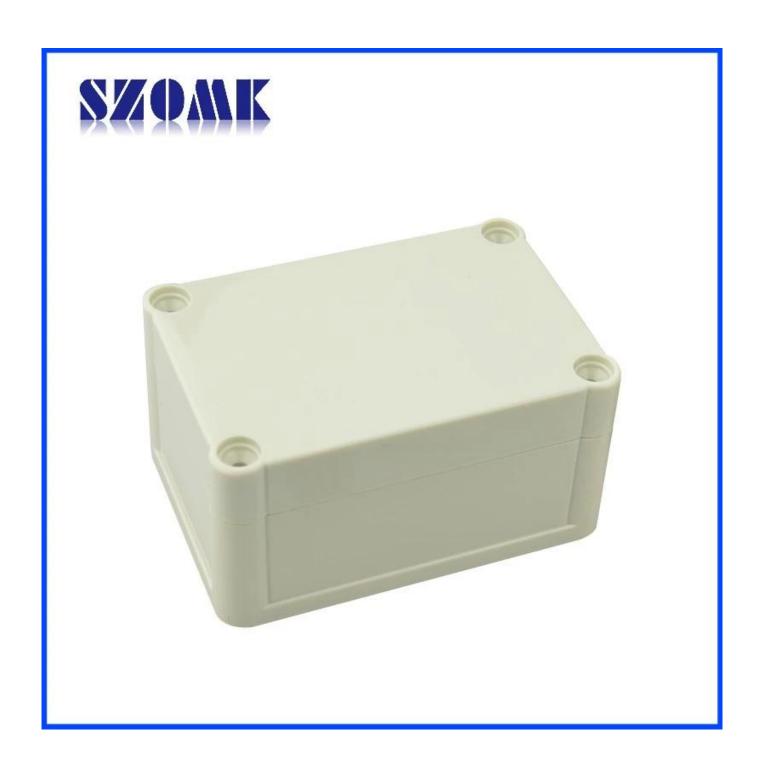

p to IP68
- 6 Exclusive package for each unit

### We are pleased to provide you with:

- 1 Drilling, Punching , etc. Welcome to provide drawings custom.
- 2 Silkscreen ,Laser Carve, Sticker ,etc.
- 3 Short lead time, normally 3-5 days after payment( according to quantity)
- 4 Prompt response for your inquiry

#### **Applications:**

It is widely used in electronic, instrumentation, automation, communications, power supply units, student projects, amplifiers, Medical and wellness devices, test and measurement equipment, industrial control, peripheral devices and interfaces, switch boxes.

#### **Warm Prompt:**

Welcome to contact us for more details and quotations for electrical box ,your inquiry will surely get prompt response in 24 hours!

## Here are more pictures for electrical box :











# SZOMK





Epitheca (1PCS) Material:PC Color:Transparent



Hypotheca (1PCS) Material:ABS Color:Light Grey(FS20412)



Gasket (1PCS) Material:Rubber Size:96.5\*64.5\*1.8 mm



Copper Nut(4PCS) Material:Copper Standard:M4\*10 Color:Copper



Grub Screw(4PCS) Material:Stainless Steel Standard:M4\*25



Screw Lid(6PCS) Material:ABS Color:Light Grey(FS20412)