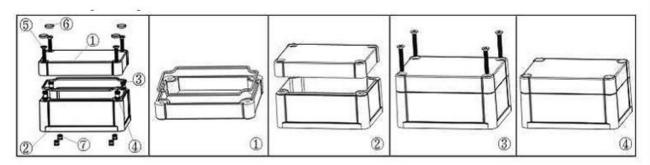

## Here are more pictures for electrical box :

# SZOMK

Epitheca (1PCS) Material:PC Color:Transparent

Hypotheca (1PCS) Material:ABS Color:Light Grey(FS20412)

Gasket (1PCS) Material:Rubber Size:96.5\*64.5\*1.8 mm

Copper Nut(4PCS) Material:Copper Standard:M4\*10 Color:Copper

Grub Screw(4PCS) Material:Stainless Steel Standard:M4\*25

Screw Lid(6PCS) Material:ABS Color:Light Grey(FS20412)