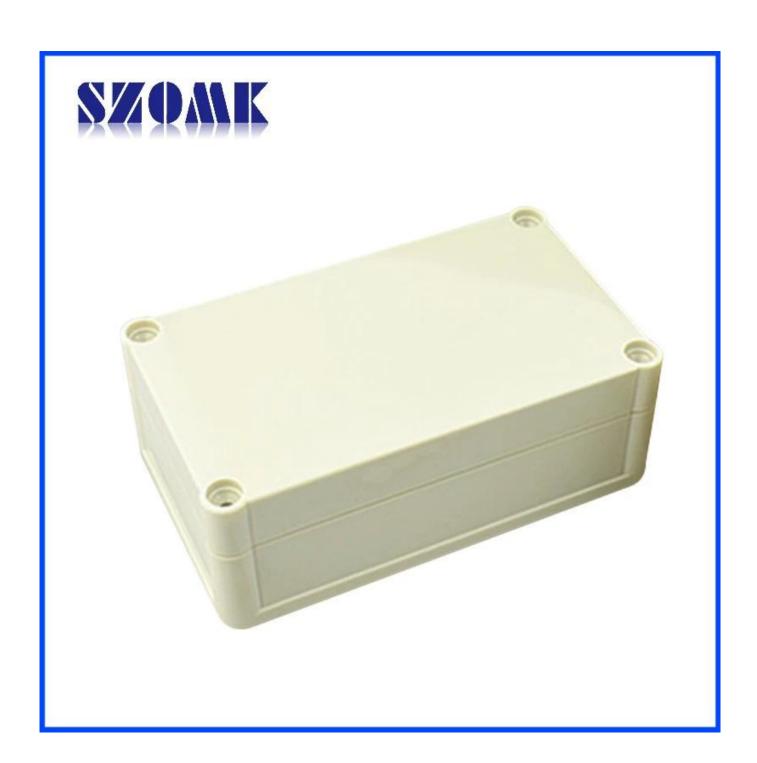

# Here are more pictures for electrical box :

Epitheca (1PCS) Material:ABS

Hypotheca (1PCS) Material: ABS Color:Light Grey(FS20412) Color:Light Grey(FS20412)

Gasket (1PCS) Material:Rubber Size:96.5\*64.5\*1.8 mm