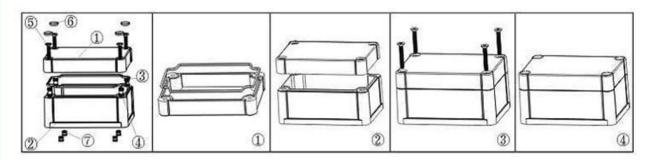

### Introduction for plastic outdoor electric box:

- 1 Use of one sachet of silica gel for water-proof which is highly water-proof and highly sealed
- 2 Use of copper bolts and stainless steel screws for the external body
- 3 Wall Hanging nails and wall hanging screws
- 4 Screws spots with their covers
- 5 Water-proof level up to IP68
- 6 Exclusive package for each unit

# Here are more pictures for electrical box :

Epitheca (1PCS) Material:ABS

Hypotheca (1PCS) Material: ABS Color:Light Grey(FS20412) Color:Light Grey(FS20412)

Gasket (1PCS) Material:Rubber Size:96.5\*64.5\*1.8 mm

Copper Nut(4PCS) Material:Copper Standard:M4\*10 Color:Copper

Grub Screw(4PCS) Material:Stainless Steel Standard:M4\*25

Screw Lid(6PCS) Material:ABS Color: Light Grey(FS20412)