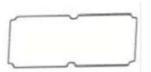

# Here are more pictures for electrical box :

Epitheca (1PCS) Material:ABS

Hypotheca (1PCS) Material: ABS Color:Light Grey(FS20412) Color:Light Grey(FS20412)

Gasket (1PCS) Material:Rubber Size:96.5\*64.5\*1.8 mm