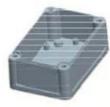

# Here are more pictures for electrical box :

Epitheca (1PCS) Material:ABS

Hypotheca (1PCS) Material: ABS Color:Light Grey(FS20412) Color:Light Grey(FS20412)

Gasket (1PCS) Material:Rubber Size:96.5\*64.5\*1.8 mm