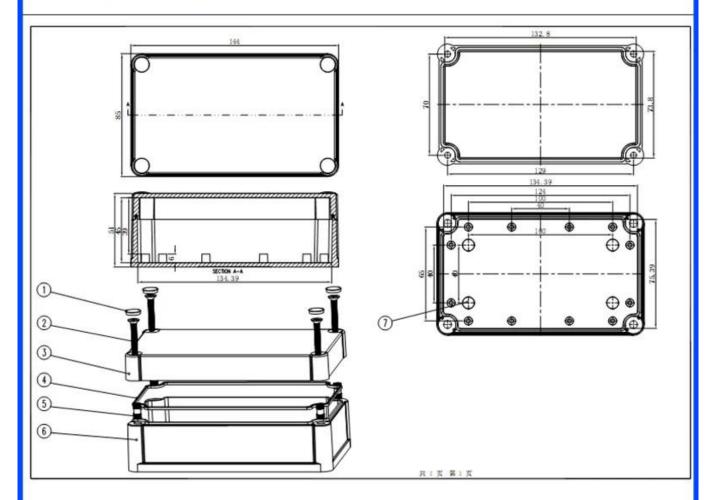

# Here are more pictures for electrical box :

Epitheca (1PCS) Material:ABS

Hypotheca (1PCS) Material: ABS Color:Light Grey(FS20412) Color:Light Grey(FS20412)

Gasket (1PCS) Material:Rubber Size:96.5\*64.5\*1.8 mm

Copper Nut(4PCS) Material:Copper Standard:M4\*10 Color:Copper

Grub Screw(4PCS) Material:Stainless Steel Standard:M4\*25

Screw Lid(6PCS) Material:ABS Color: Light Grey(FS20412)