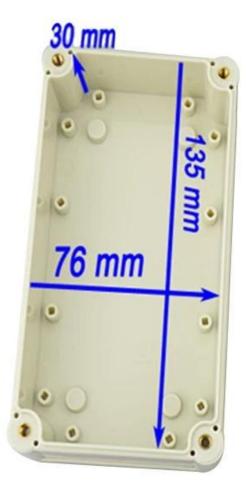

# Here are more pictures for electrical box :

Epitheca (1PCS) Material:ABS

Hypotheca (1PCS) Material: ABS Color:Light Grey(FS20412) Color:Light Grey(FS20412)

Gasket (1PCS) Material:Rubber Size:96.5\*64.5\*1.8 mm