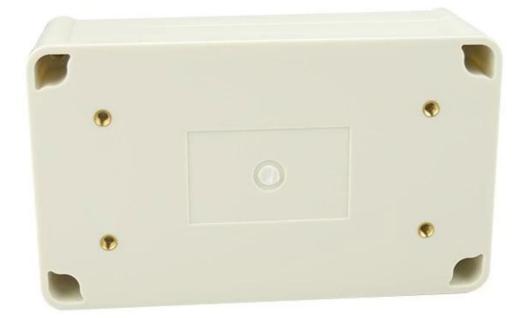

Copper Nut(4PCS) Material:Copper Standard:M4\*10 Color:Copper

Grub Screw(4PCS) Material:Stainless Steel Standard:M4\*25

Screw Lid(6PCS) Material:ABS Color: Light Grey(FS20412)