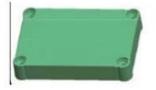

# Here are more pictures for electrical box :

Epitheca (1PCS) Material:ABS

Hypotheca (1PCS) Material: ABS Color:Light Grey(FS20412) Color:Light Grey(FS20412)

Gasket (1PCS) Material:Rubber Size:96.5\*64.5\*1.8 mm