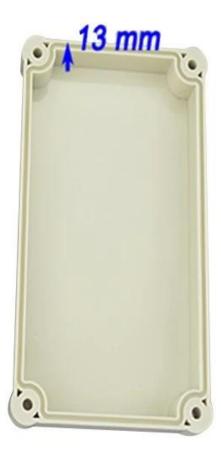

# Here are more pictures for electrical box :

Epitheca (1PCS) Material:ABS

Hypotheca (1PCS) Material: ABS Color:Light Grey(FS20412) Color:Light Grey(FS20412)

Gasket (1PCS) Material:Rubber Size:96.5\*64.5\*1.8 mm