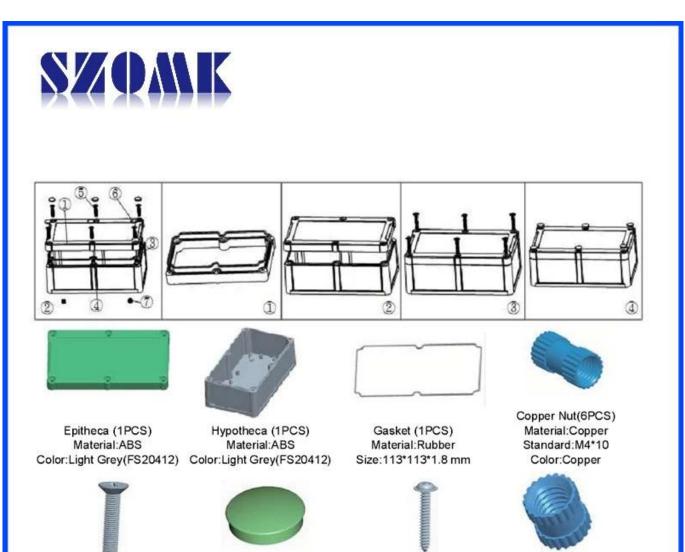

## Here are more pictures for electrical box :

Grub Screw(6PCS) Material:Stainless Steel Standard:M4\*25 Screw Lid(6PCS) Material:ABS Color:Light Grey(FS20412) Self-Tapping Screw(4PCS) Material:Iron Standard:M4\*30 Copper Nut(4PCS) Material:M4\*5

Color:Copper