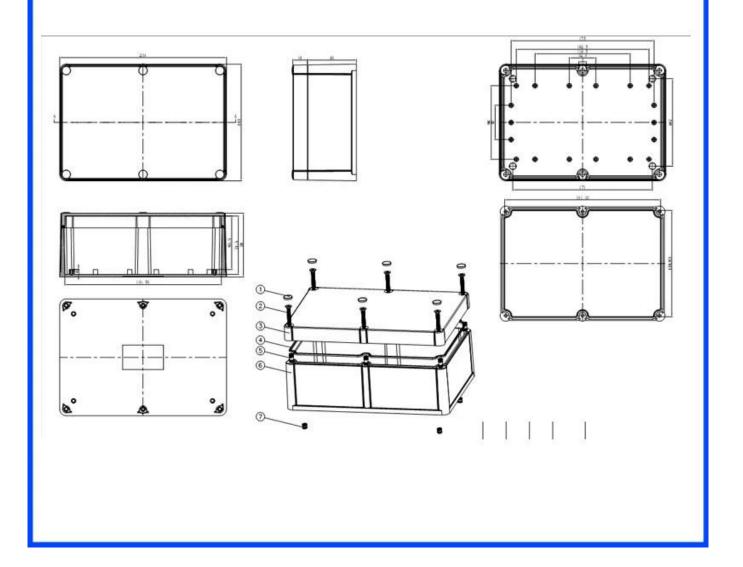

## Here are more pictures for electrical box :

Grub Screw(6PCS) Material:Stainless Steel Standard:M4\*25 Screw Lid(6PCS) Material:ABS Color:Light Grey(FS20412) Self-Tapping Screw(4PCS) Material:Iron Standard:M4\*30 Copper Nut(4PCS) Material:M4\*5