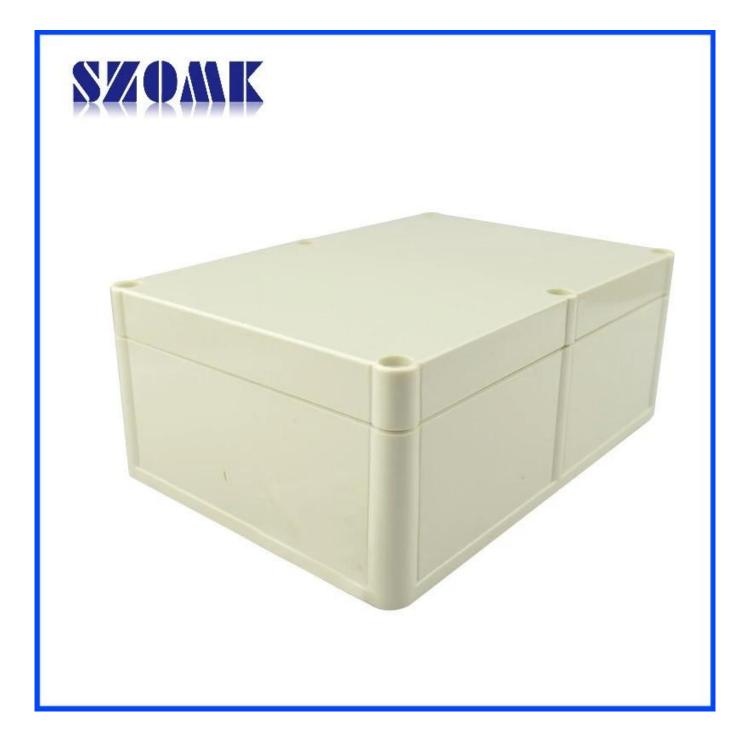

# Introduction for plastic outdoor electric box:

- 1 Use of one sachet of silica gel for water-proof which is highly water-proof and highly sealed
- 2 Use of copper bolts and stainless steel screws for the external body
- 3 Wall Hanging nails and wall hanging screws
- 4 Screws spots with their covers
- 5 Water-proof level up to IP68
- 6 Exclusive package for each unit