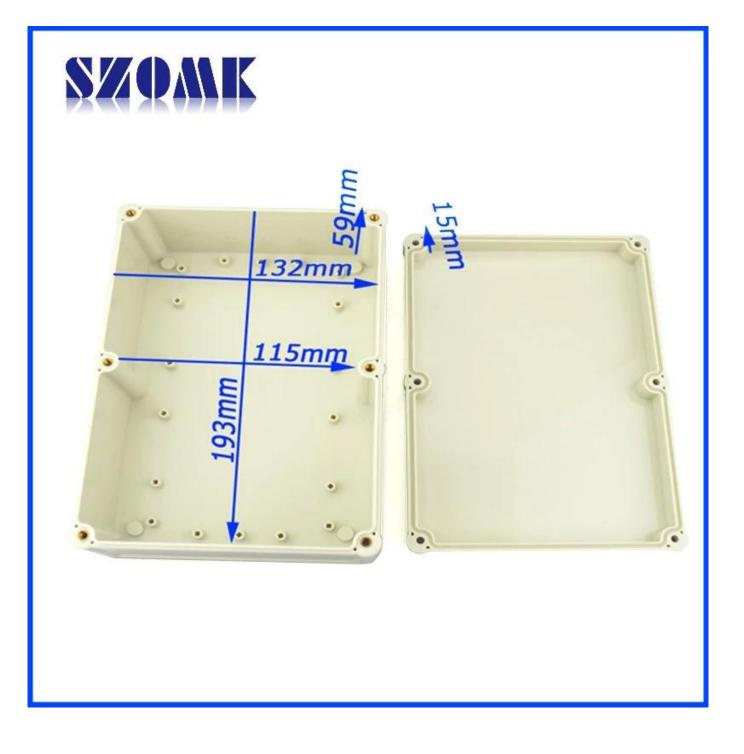

## Here are more pictures for electrical box :

Grub Screw(6PCS) Material:Stainless Steel Standard:M4\*25 Screw Lid(6PCS) Material:ABS Color:Light Grey(FS20412) Self-Tapping Screw(4PCS) Material:Iron Standard:M4\*30 Copper Nut(4PCS) Material:M4\*5