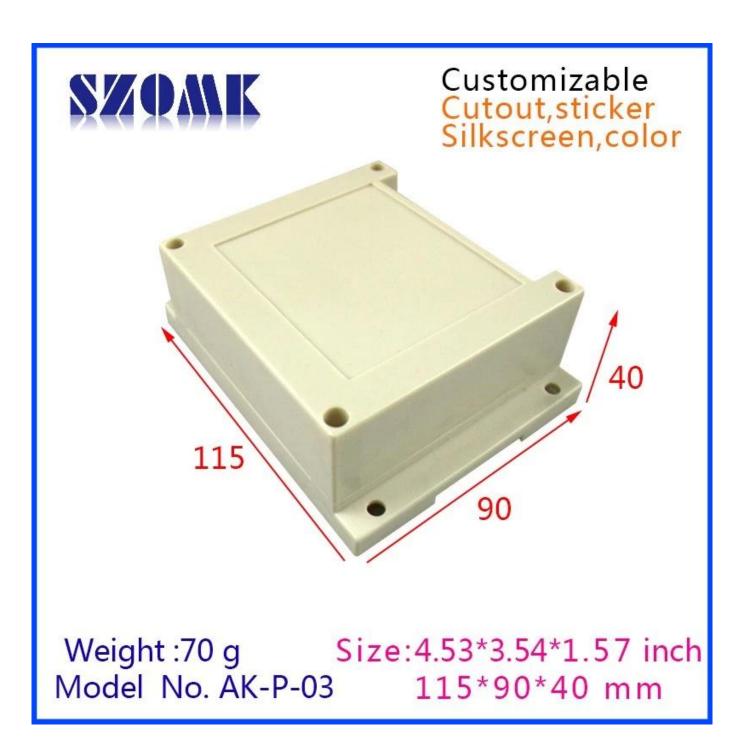

## Applications:

It is widely used in electronics, instrumentation, automation, Communications, power supply units, student projects, amplifiers, Health care equipment, test and measurement equipment, Industrial control, peripherals and interfaces, the switch box.