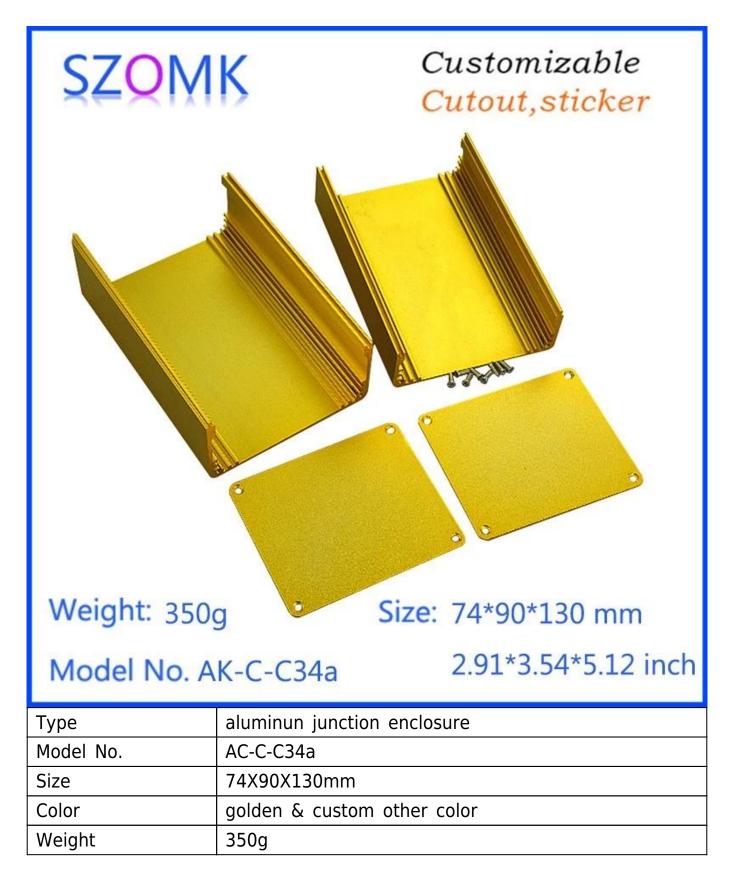

# power aluminum extruded enclosure electrical junction box for pcb C34a

power aluminum enclosure show: