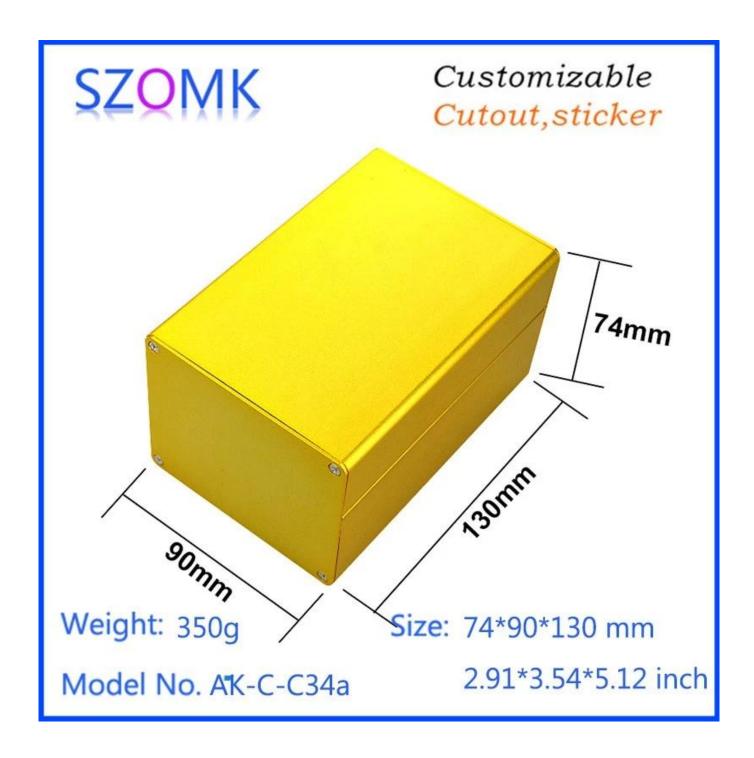

# power aluminum extruded enclosure electrical junction box for pcb C34a

power aluminum enclosure show: