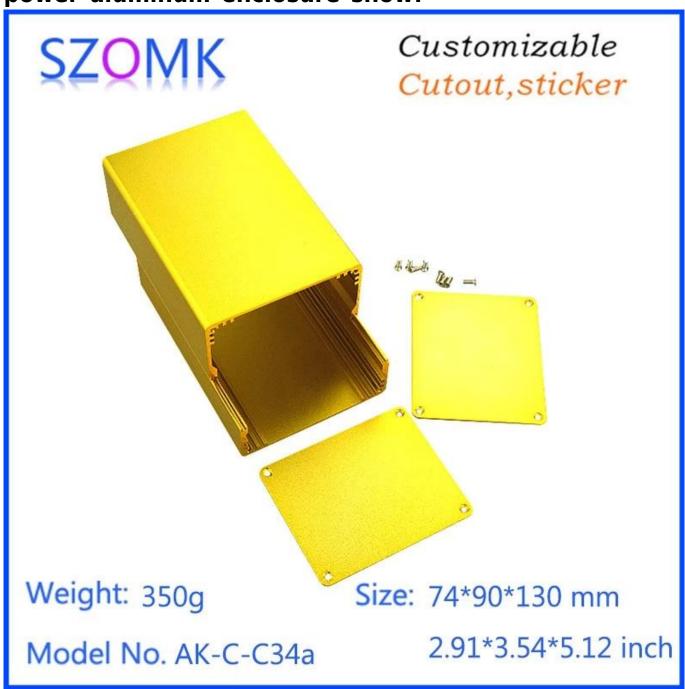

# power aluminum extruded enclosure electrical junction box for pcb C34a

power aluminum enclosure show: