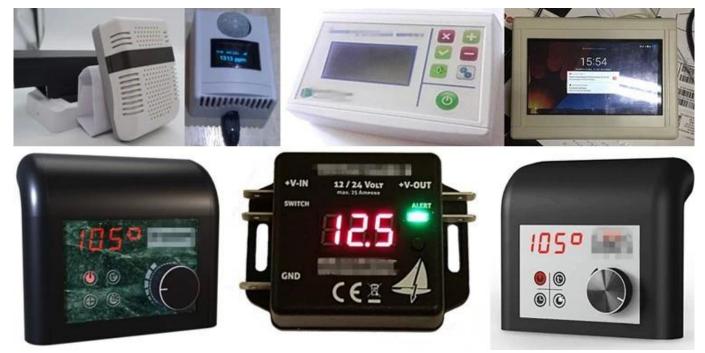

## **Applications:**

It is widely used in electronics, instrumentation, automation, communication, power supply units, student projects, amplifiers, health care equipment, test and measurement equipment, industrial control, peripherals, interfaces, interfaces