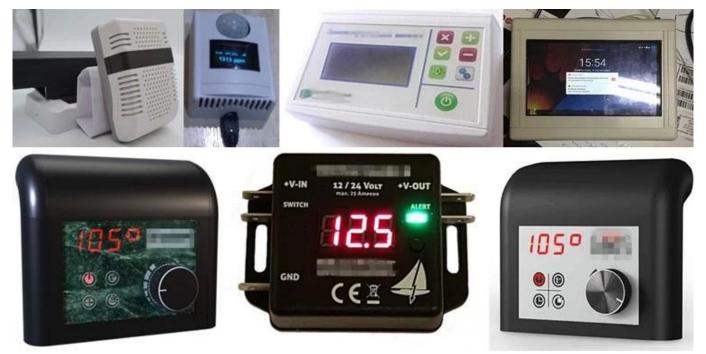

# China hot sale power distribution equipment abs plastic din rail enclosure supply

**High quality enclosure show:** 

## **Applications:**

It is widely used in electronics, instrumentation, automation, communications, power supply units, student projects, amplifiers, health care equipment, test and measurement equipment, industrial control, peripherals and interfaces, the switch box.