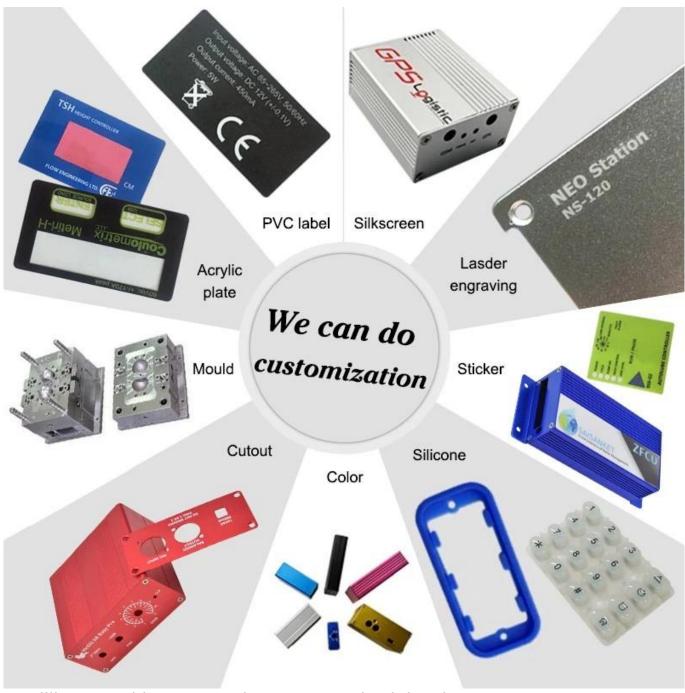

#### We are pleased to offer you:

- 1 Drilling, punching, etc. Welcome customized drawings.
- 2 Drilling, screen printing, laser engraving, stickers and so on.
- 3 Short delivery time, usually 3-5 days after payment (according to the number)
- 4 For a timely response to your inquiry