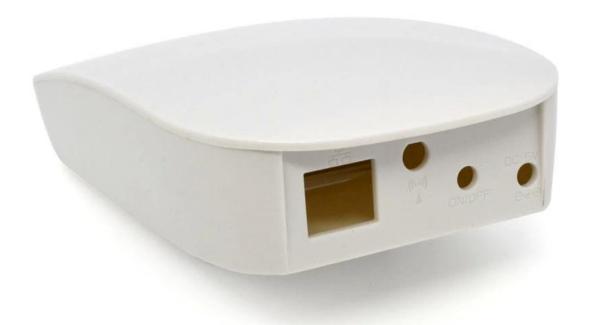

# Shenzhen Housing Plastic Control Remote Net Work Handheld Enclosure factory AK-NW-46 160\*92\*37mm

**Product show:** 