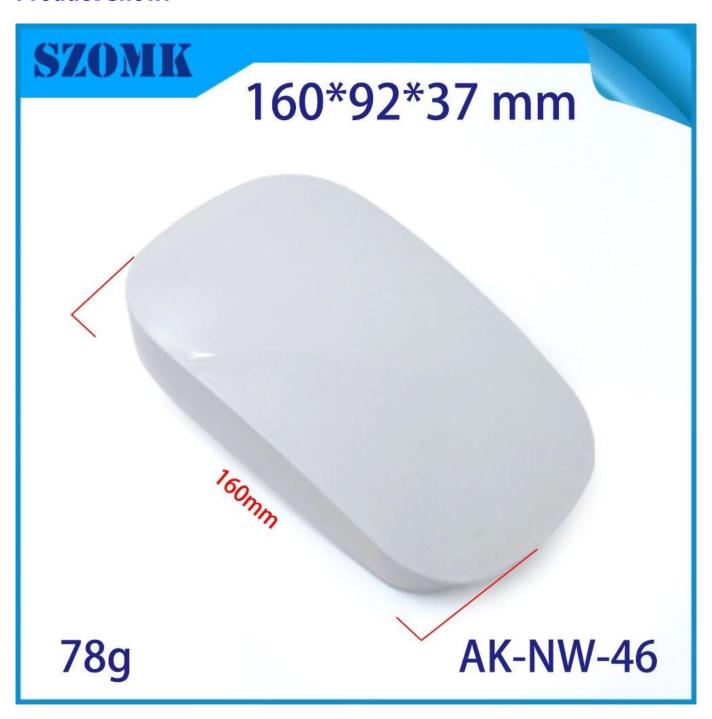

# Shenzhen Housing Plastic Control Remote Net Work Handheld Enclosure factory AK-NW-46 160\*92\*37mm

**Product show:** 

# 160\*92\*37 mm

**78g** 

AK-NW-46