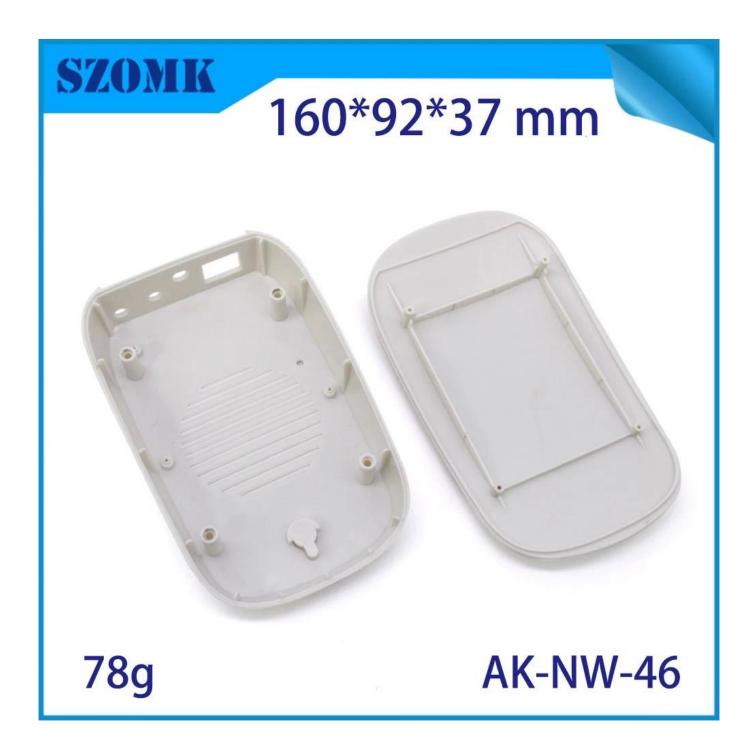

# Shenzhen Housing Plastic Control Remote Net Work Handheld Enclosure factory AK-NW-46 160\*92\*37mm

**Product show:** 

# 160\*92\*37 mm

**78g** 

AK-NW-46