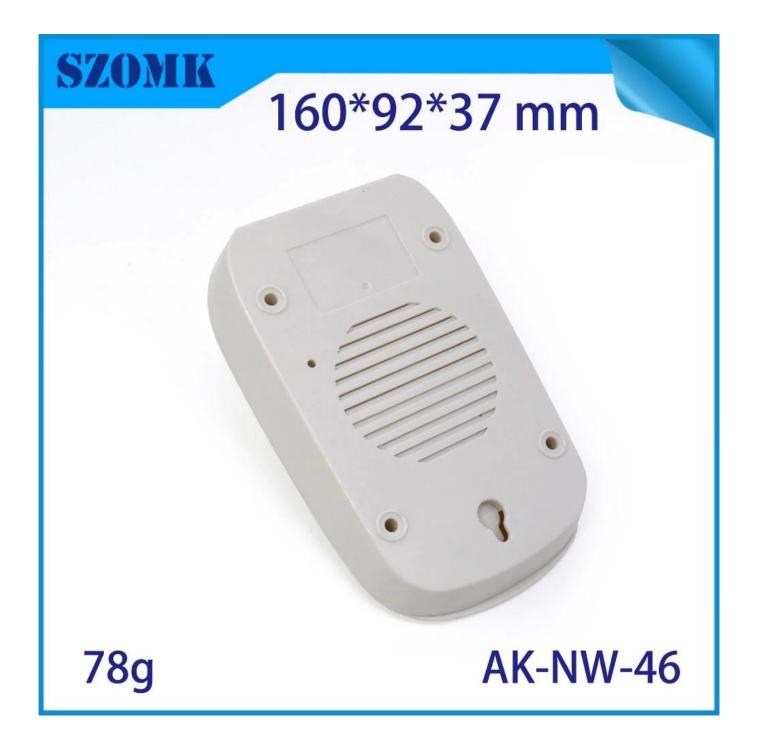

# Shenzhen Housing Plastic Control Remote Net Work Handheld Enclosure factory AK-NW-46 160\*92\*37mm

**Product show:** 

# 160\*92\*37 mm

**78g** 

AK-NW-46