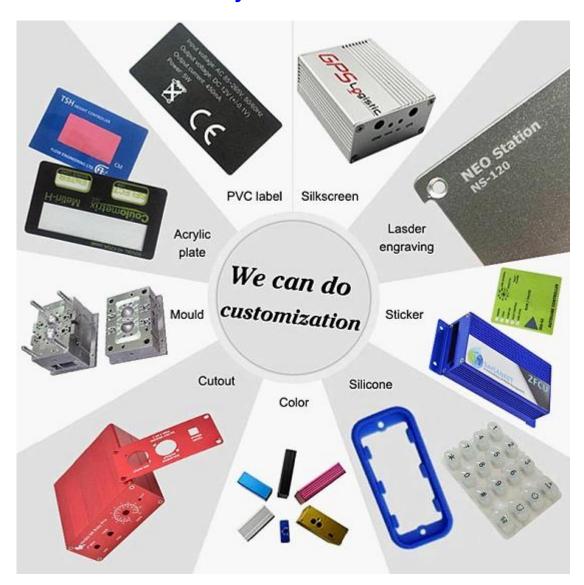

6.Customized service: cutout / mold / acrylic / PVC label / silk screen / laser engraving / self adhesive / silicone / color changing and soon.