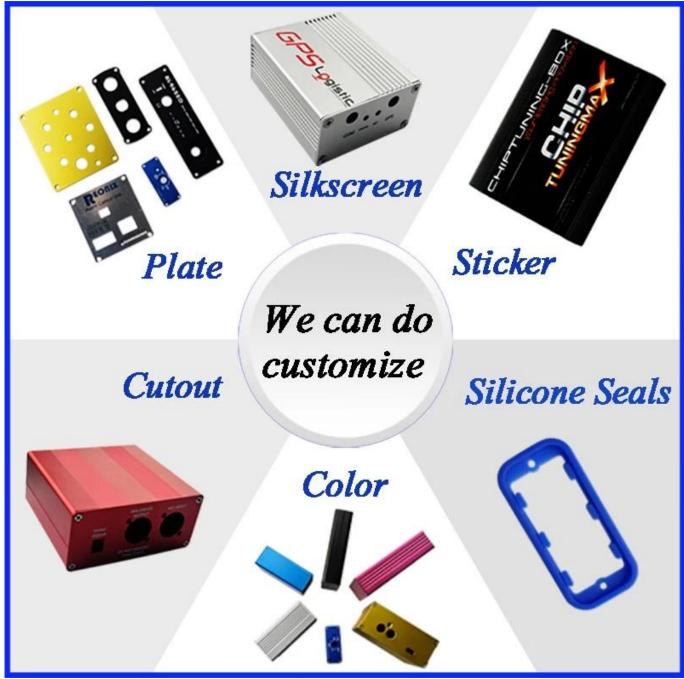

1Drilling,Punching ,etc.Welcome to provide drawings custom.

- 2 Powder Coating ,Brush, Polish,Silkscreen,Laser Carve, Sticker,Engraving,Acrylic Sheet.
- 3 Short lead time, normally 3-5 days after payment( according to quantity)

4 Prompt response for your inquiry