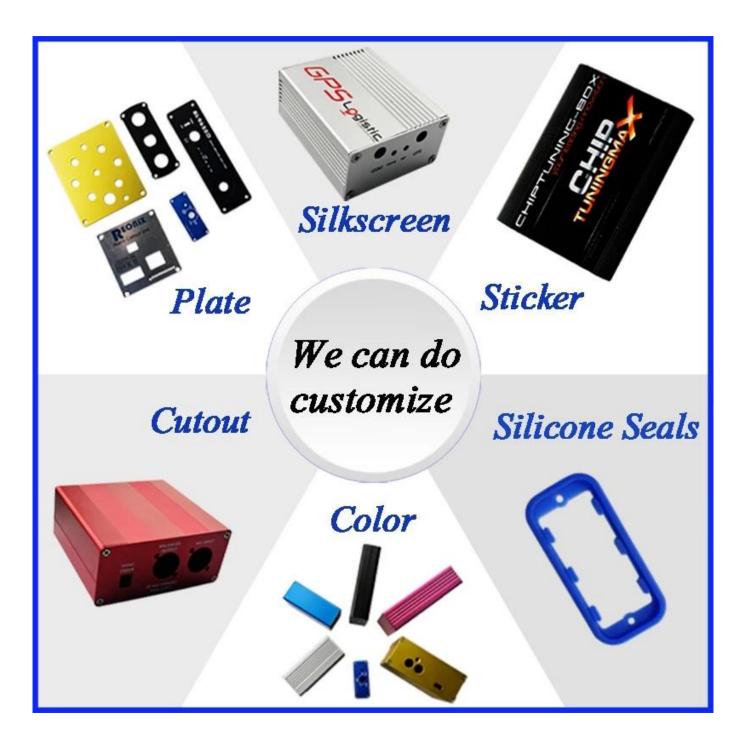

Custom of enclosure

1Drilling,Punching ,etc.Welcome to provide drawings custom.

2Powder Coating ,Brush, Polish,Silkscreen,Laser Carve, Sticker,Engraving,Acrylic Sheet. 3Short lead time,normally 3-5 days after payment( according to quantity) 4Prompt response for your inquiry