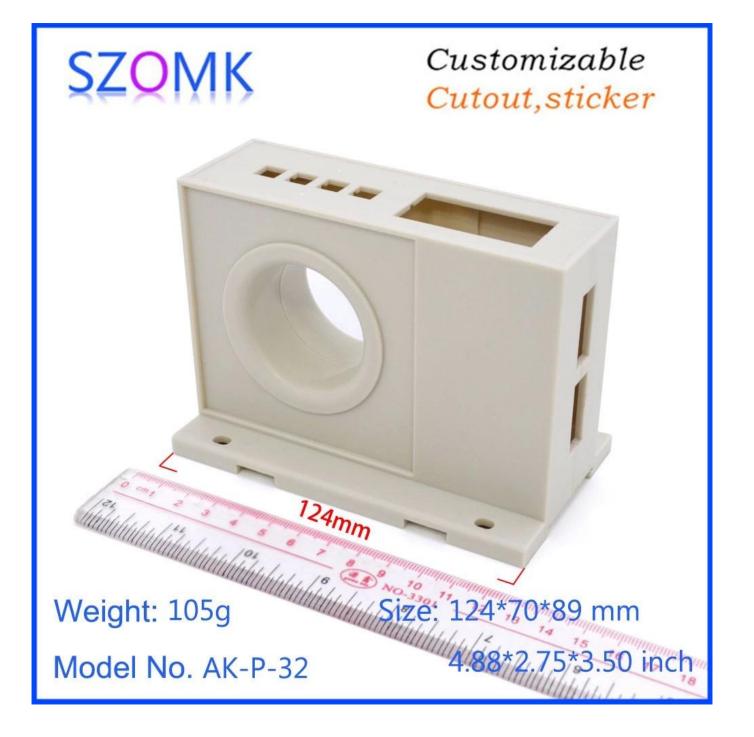

shenzhen company instrument power suppl y case PLC control industrial plastic enclosu re size 124\*70\*89mm

High quality enclosure show:

Customizable Cutout,sticker

Weight: 105g Model No. AK-P-32

4.88\*2.75\*3.50 inch