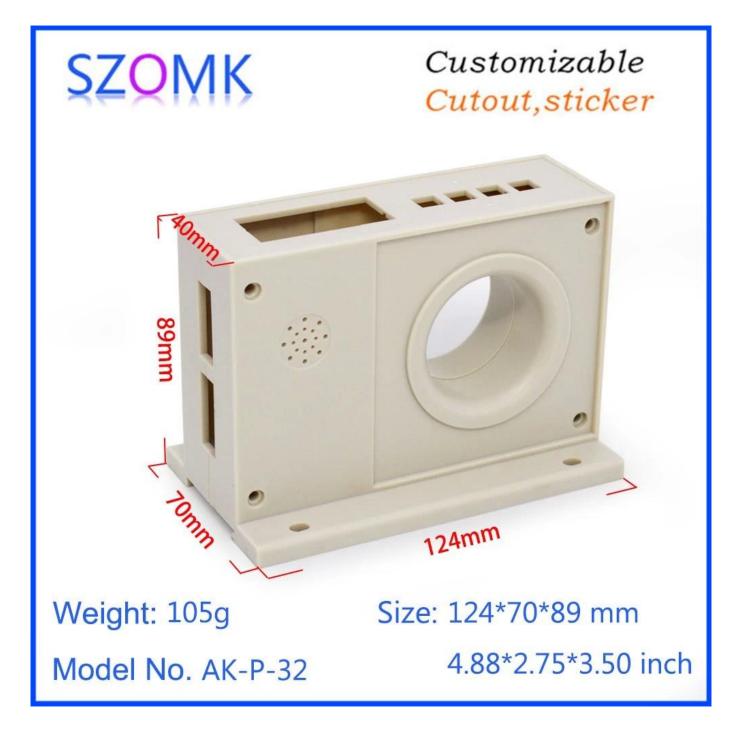

shenzhen company instrument power suppl y case PLC control industrial plastic enclosu re size 124\*70\*89mm

High quality enclosure show:

Customizable Cutout,sticker

Weight: 105g Model No. AK-P-32

4.88\*2.75\*3.50 inch