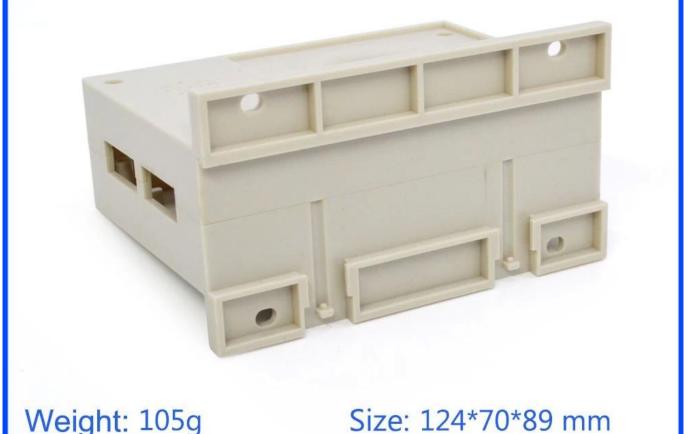

shenzhen company instrument power suppl y case PLC control industrial plastic enclosu re size 124\*70\*89mm

High quality enclosure show:

Customizable Cutout,sticker

Weight: 105g Model No. AK-P-32

4.88\*2.75\*3.50 inch