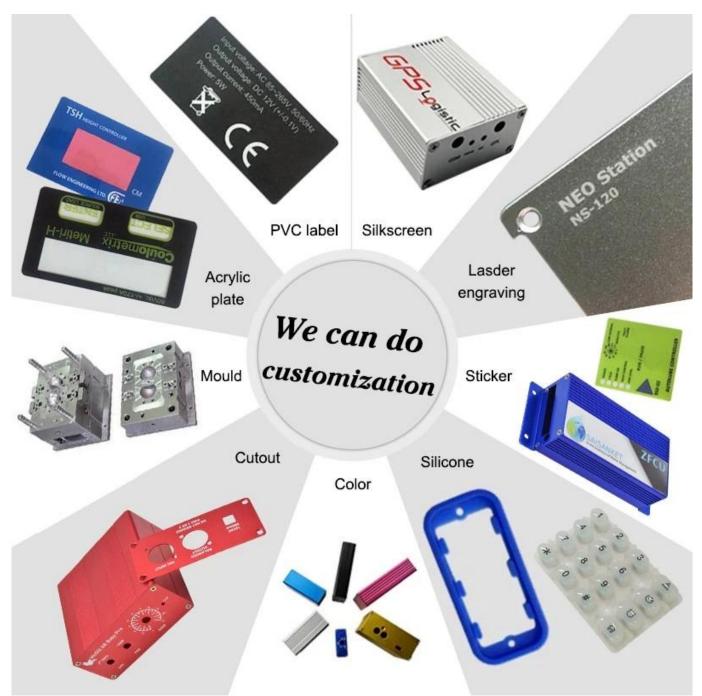

#### We are pleasured to offer you:

- 1. Drilling, punching, custom designs etc.
- 2. Drilling, silk screen printing, laser engraving, stickers and so on.

3. Short delivery time, usually 3-5 days after payment (according to the number)

4. For a timely response to your request.