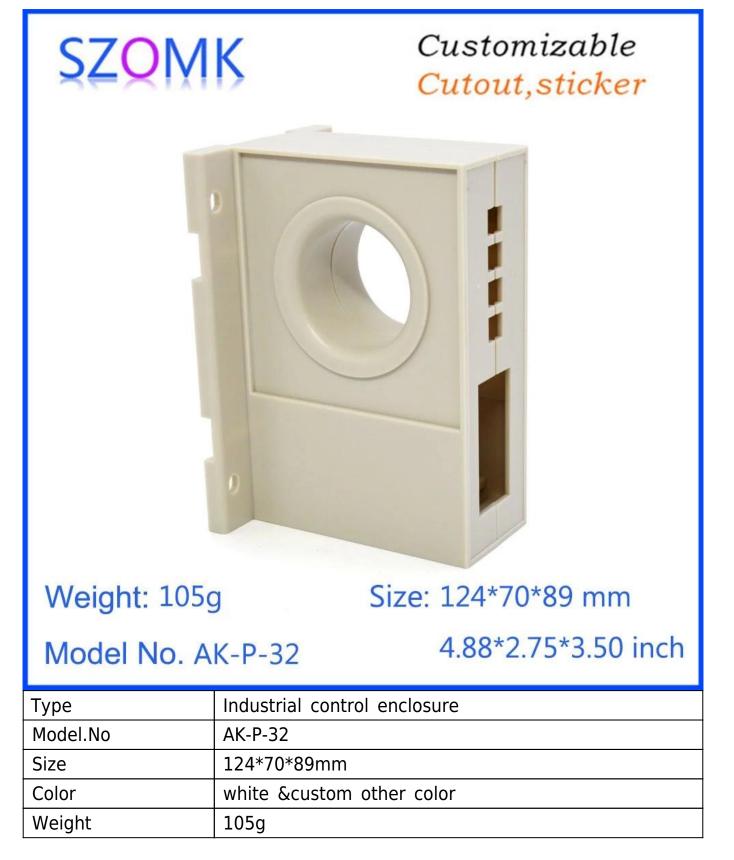

shenzhen company instrument power suppl y case PLC control industrial plastic enclosu re size 124\*70\*89mm

High quality enclosure show:

Customizable Cutout,sticker

Weight: 105g Model No. AK-P-32

4.88\*2.75\*3.50 inch