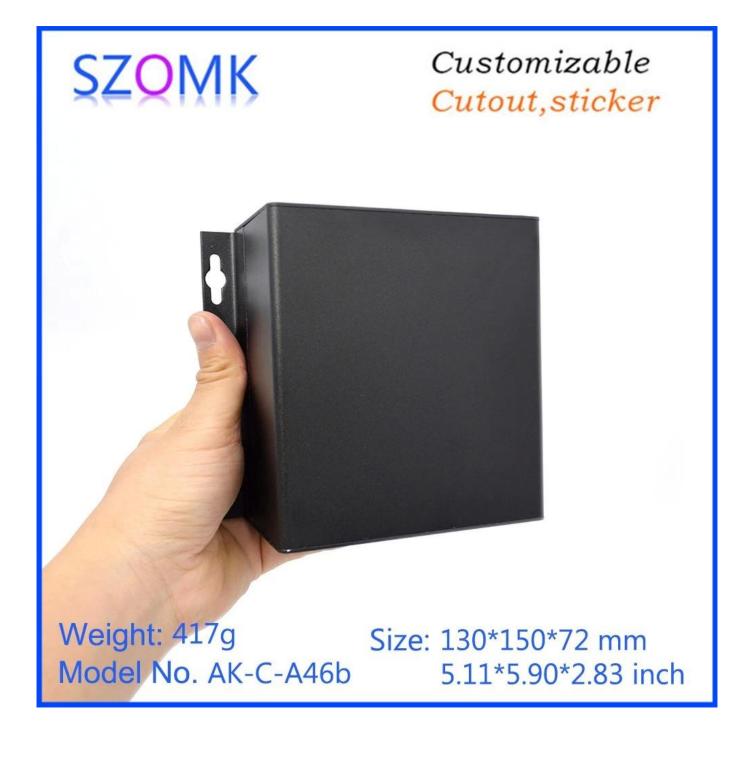

# shenzhen factory aluminum electrical enclo sure customized line housing size 130\*150\* 72

**Product show:** 

**Product Specifications:** 

ENCLOSUREPROVIDESONE - STOPSERVICESA le u mienum enclosure AIK - IC - A 4 6 ber:

13\*15\*72 mm4/17ght Bibalogkkolor Bilatekkolor alluuminum

CutoutAsikkscreenteaserengraving/self-adhesive/Tapping/lasercuttingandsoon

PDF /vCAD / 3D cian makesmallorder DIY customized