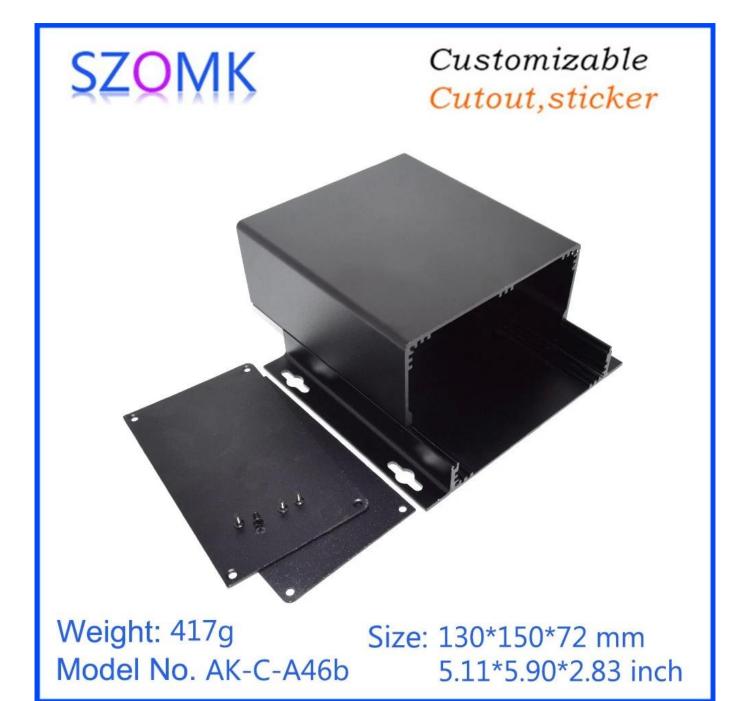

# shenzhen factory aluminum electrical enclo sure customized line housing size 130\*150\* 72

**Product show:** 

**Product Specifications:** 

ENCLOSUREPROVIDESONE - STOPSERVICESA le u mienum enclosure AIK - IC - A 4 6 ber:

13\*15\*72 mm4/17ght Bibalogkkolor Bilatekkolor alluuminum

CutoutAsikkscreenteaserengraving/self-adhesive/Tapping/lasercuttingandsoon

PDF /vCAD / 3D cian makesmallorder DIY customized