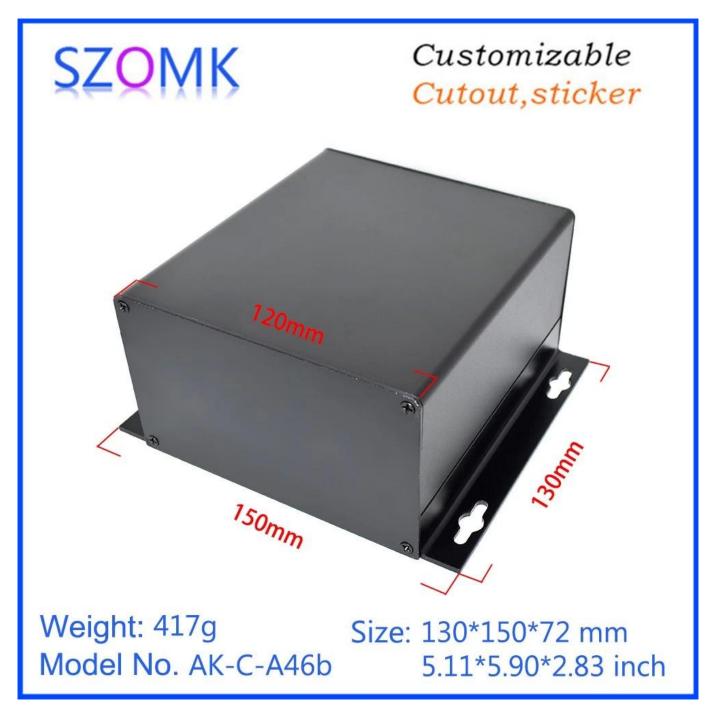

# shenzhen factory aluminum electrical enclo sure customized line housing size 130\*150\* 72

**Product show:** 

**Product Specifications:** 

ENCLOSUREPROVIDESONE - STOPSERVICESA le u mienum enclosure AIK - IC - A 4 6 ber:

13\*15\*72 mm4/17ght Bibalogkkolor Bilatekkolor alluuminum

CutoutAsikkscreenteaserengraving/self-adhesive/Tapping/lasercuttingandsoon

PDF /vCAD / 3D cian makesmallorder DIY customized