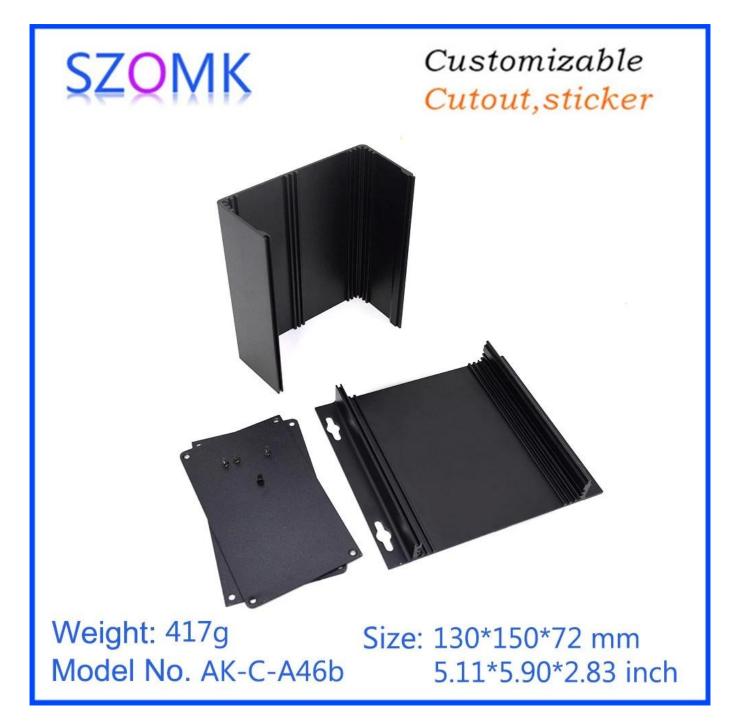

# shenzhen factory aluminum electrical enclo sure customized line housing size 130\*150\* 72

**Product show:** 

**Product Specifications:** 

ENCLOSUREPROVIDESONE - STOPSERVICESA le u mienum enclosure AIK - IC - A 4 6 ber:

13\*15\*72 mm4/17ght Bibalogkkolor Bilatekkolor alluuminum

CutoutAsikkscreenteaserengraving/self-adhesive/Tapping/lasercuttingandsoon

PDF /vCAD / 3D cian makesmallorder DIY customized