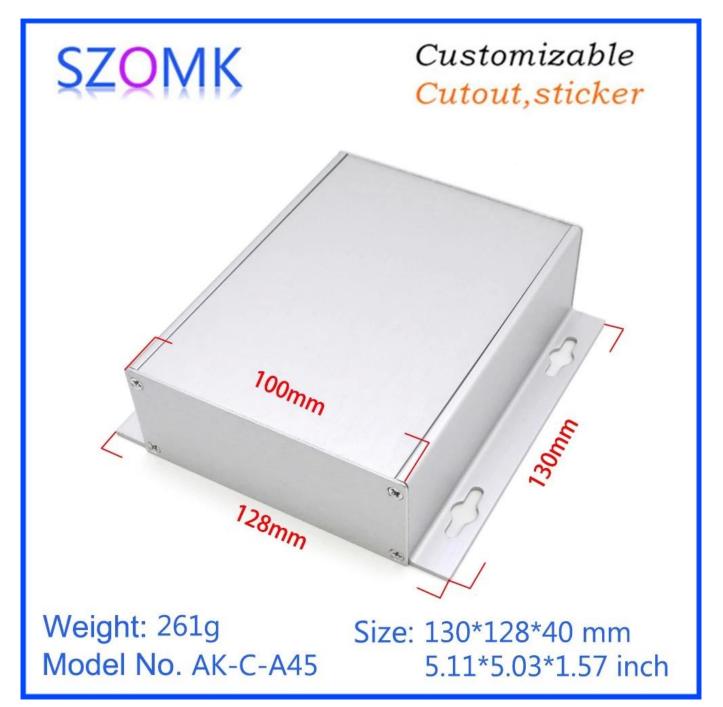

# shenzhen factory instrument aluminum pro file housing DIY electronic alloy chassis size 130\*128\*40mm

**Product show:** 

Weight: 261g Model No. AK-C-A45

Size: 130\*128\*40 mm 5.11\*5.03\*1.57 inch

**Product Specifications:** 