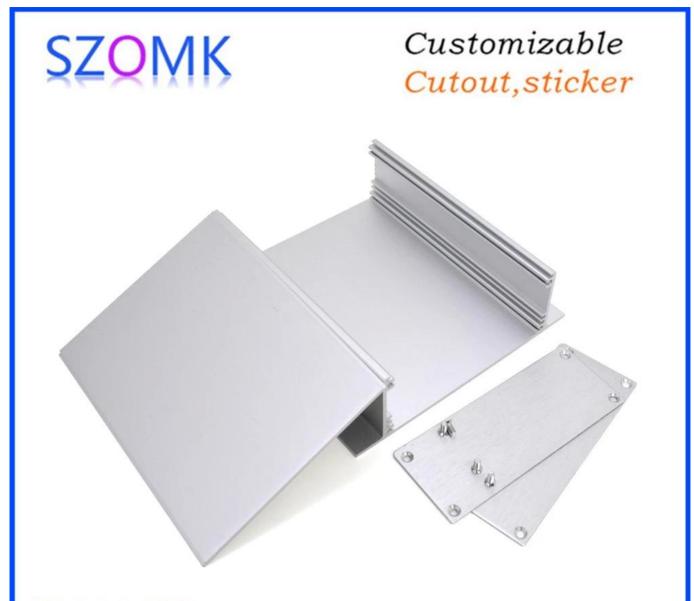

# shenzhen factory instrument aluminum pro file housing DIY electronic alloy chassis size 130\*128\*40mm

**Product show:** 

Weight: 261g Model No. AK-C-A45

Size: 130\*128\*40 mm 5.11\*5.03\*1.57 inch

**Product Specifications:** 