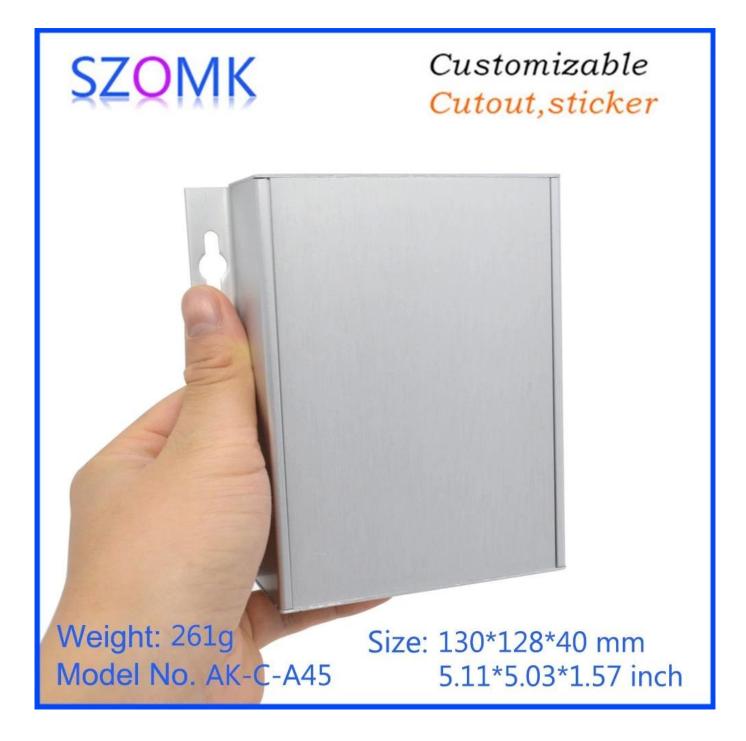

# shenzhen factory instrument aluminum pro file housing DIY electronic alloy chassis size 130\*128\*40mm

**Product show:** 

Weight: 261g Model No. AK-C-A45

Size: 130\*128\*40 mm 5.11\*5.03\*1.57 inch

**Product Specifications:** 