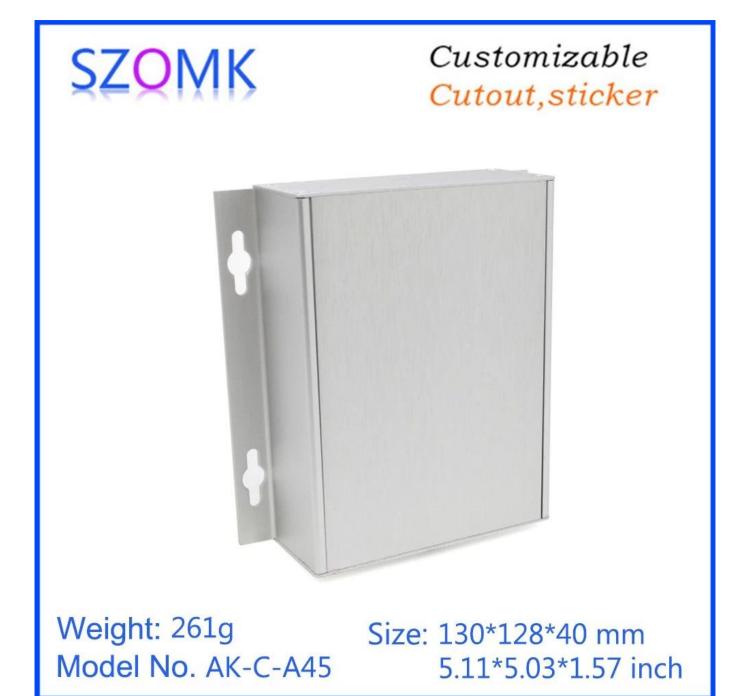

# shenzhen factory instrument aluminum pro file housing DIY electronic alloy chassis size 130\*128\*40mm

**Product show:** 

Weight: 261g Model No. AK-C-A45

Size: 130\*128\*40 mm 5.11\*5.03\*1.57 inch

**Product Specifications:** 