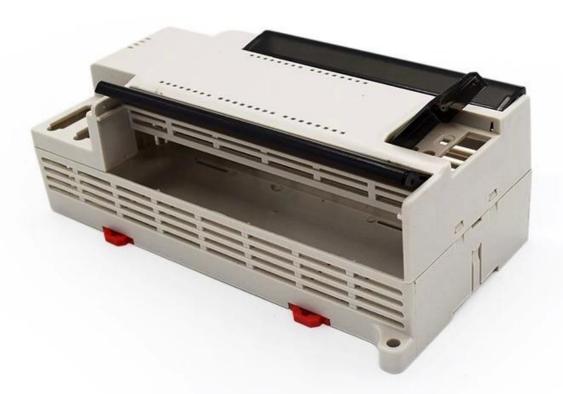

# Shenzhen hot sale 200X90X70mm abs plast ic electronic plc din rail enclosure supply

**High quality enclosure show:** 

Customizable Cutout,sticker Silkscreen,color

Weight: 155g

Size: 200\*90\*70 mm

200 50 70

## Customizable Cutout,sticker Silkscreen,color

Weight: 155g Size: 200\*90\*70 mm

Model No. AK-DR-19 7.87\*3.54\*2.76 inch