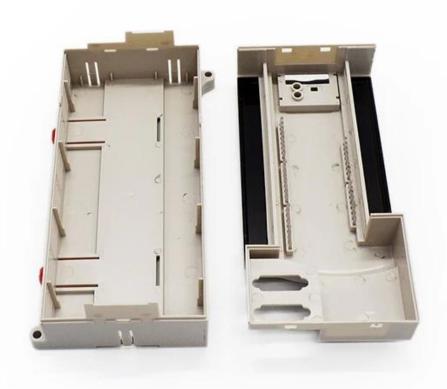

## Customizable Cutout,sticker Silkscreen,color

Weight: 155g Size: 200\*90\*70 mm

Model No. AK-DR-19

7.87\*3.54\*2.76 inch

| Туре      | Din rail plastic enclosure |
|-----------|----------------------------|
| Model No. | AK-DR-19                   |
| Size      | 200X90X70mm                |
| Color     | Beige & Custom other color |
| Weight    | 155g                       |