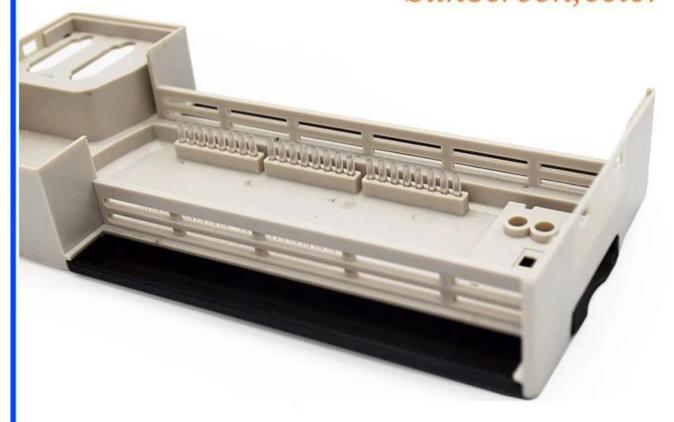

## Customizable Cutout,sticker Silkscreen,color

Weight: 155g Size: 200\*90\*70 mm

Model No. AK-DR-19

7.87\*3.54\*2.76 inch

| Туре      | Din rail plastic enclosure |
|-----------|----------------------------|
| Model No. | AK-DR-19                   |
| Size      | 200X90X70mm                |
| Color     | Beige & Custom other color |
| Weight    | 155g                       |