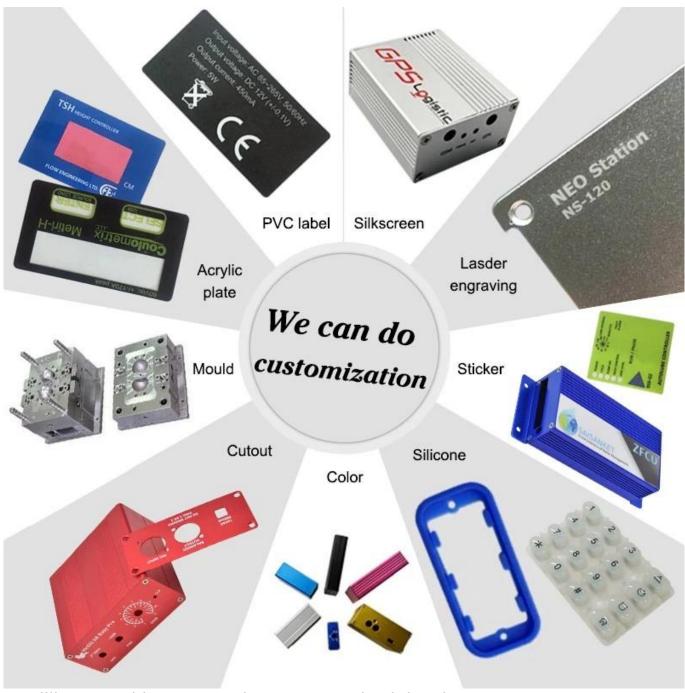

## Customizable Cutout,sticker Silkscreen,color

Weight: 155g Size: 200\*90\*70 mm

Model No. AK-DR-19 7.87\*3.54\*2.76 inch

#### We are pleased to offer you:

- 1 Drilling, punching, etc. Welcome customized drawings.
- 2 Drilling, screen printing, laser engraving, stickers and so on.
- 3 Short delivery time, usually 3-5 days after payment (according to the number)
- 4 For a timely response to your inquiry