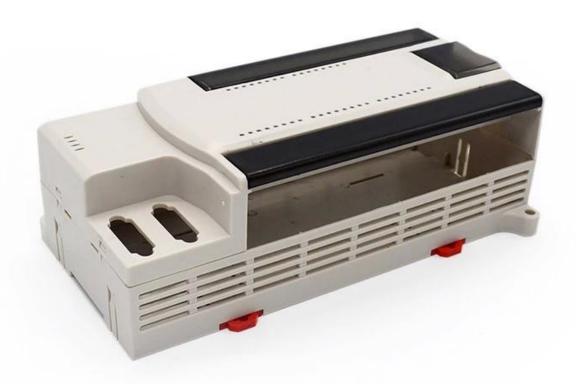

# Shenzhen hot sale 200X90X70mm abs plast ic electronic plc din rail enclosure supply

**High quality enclosure show:** 

Customizable Cutout,sticker Silkscreen,color

Weight: 155g

Size: 200\*90\*70 mm

200 50 70

## Customizable Cutout,sticker Silkscreen,color

Weight: 155g Size: 200\*90\*70 mm

Model No. AK-DR-19 7.87\*3.54\*2.76 inch