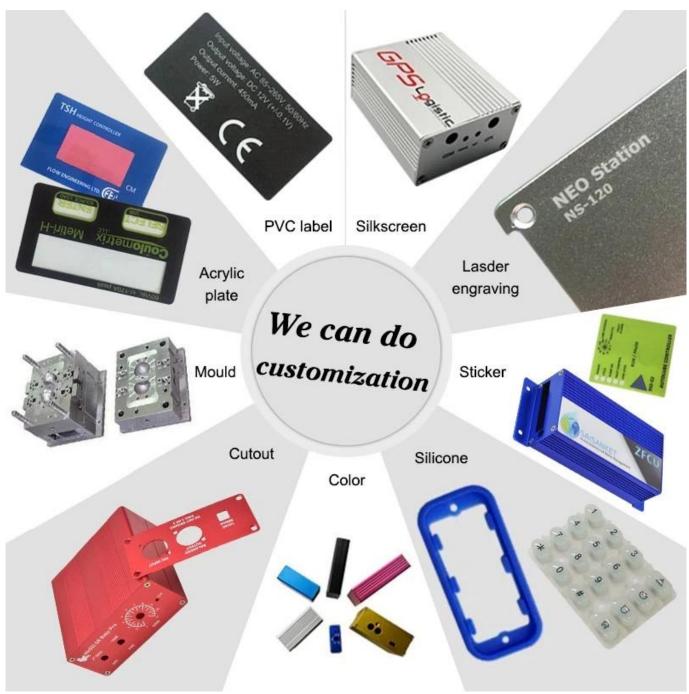

# Shenzhen abs plastic 95X41X25mm electron ic din rail junction enclosure supply

High quality enclosure show:

95\*41\*25 mm 3.74\*1.61\*0.98 inch

44g

Model No. AK-DR-33

CUSTOMIZABLE CUTOUT,STICKER

95\*41\*25 mm 3.74\*1.61\*0.98 inch

**44**g

Model No. AK-DR-33

CUSTOMIZABLE CUTOUT,STICKER

95\*41\*25 mm 3.74\*1.61\*0.98 inch

44g

Model No. AK-DR-33

CUSTOMIZABLE CUTOUT,STICKER

| 44g       | 95*41*25 mm<br>3.74*1.61*0.98 | inch  Model No. AK-DR-33  CUSTOMIZABLE CUTOUT,STICKER |  |
|-----------|-------------------------------|-------------------------------------------------------|--|
| Туре      | Din rail pla                  | Din rail plastic enclosure                            |  |
| Model No. | AK-DR-33                      | AK-DR-33                                              |  |
| Size      | 95X41X25r                     | 95X41X25mm                                            |  |
| Color     | Beige & Cu                    | Beige & Custom other color                            |  |
| Weight    | 44g                           | 44g                                                   |  |

## We are pleased to offer you:

- 1 Drilling, punching, etc. Welcomeenary drawings
- 2 Drilling, screen printing, laser engraving, stickers and so on
- 3 Short delivery time, usually 3-5 days after payment (according to the number)
- 4 For an accepted response to your inquiry