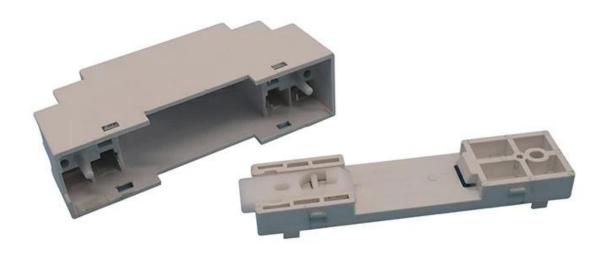

# Shenzhen abs plastic 95X41X25mm electron ic din rail junction enclosure supply

High quality enclosure show:

95\*41\*25 mm 3.74\*1.61\*0.98 inch

44g

Model No. AK-DR-33

CUSTOMIZABLE CUTOUT,STICKER

95\*41\*25 mm 3.74\*1.61\*0.98 inch

**44**g

Model No. AK-DR-33

CUSTOMIZABLE CUTOUT,STICKER

95\*41\*25 mm 3.74\*1.61\*0.98 inch

44g

Model No. AK-DR-33

CUSTOMIZABLE CUTOUT,STICKER

| 44g       | 95*41*25 mm<br>3.74*1.61*0.98 | inch  Model No. AK-DR-33  CUSTOMIZABLE CUTOUT,STICKER |  |
|-----------|-------------------------------|-------------------------------------------------------|--|
| Туре      | Din rail pla                  | Din rail plastic enclosure                            |  |
| Model No. | AK-DR-33                      | AK-DR-33                                              |  |
| Size      | 95X41X25r                     | 95X41X25mm                                            |  |
| Color     | Beige & Cu                    | Beige & Custom other color                            |  |
| Weight    | 44g                           | 44g                                                   |  |