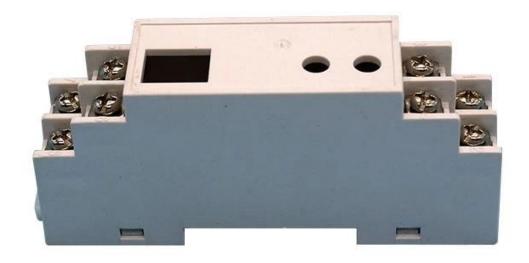

# Shenzhen abs plastic 95X41X25mm electron ic din rail junction enclosure supply

High quality enclosure show:

95\*41\*25 mm 3.74\*1.61\*0.98 inch

44g

Model No. AK-DR-33

CUSTOMIZABLE CUTOUT,STICKER

95\*41\*25 mm 3.74\*1.61\*0.98 inch

**44**g

Model No. AK-DR-33

CUSTOMIZABLE CUTOUT,STICKER

95\*41\*25 mm 3.74\*1.61\*0.98 inch

44g

Model No. AK-DR-33

CUSTOMIZABLE CUTOUT,STICKER

| 44g       | 95*41*25 mm<br>3.74*1.61*0.98 | inch  Model No. AK-DR-33  CUSTOMIZABLE CUTOUT,STICKER |  |
|-----------|-------------------------------|-------------------------------------------------------|--|
| Туре      | Din rail pla                  | Din rail plastic enclosure                            |  |
| Model No. | AK-DR-33                      | AK-DR-33                                              |  |
| Size      | 95X41X25r                     | 95X41X25mm                                            |  |
| Color     | Beige & Cu                    | Beige & Custom other color                            |  |
| Weight    | 44g                           | 44g                                                   |  |