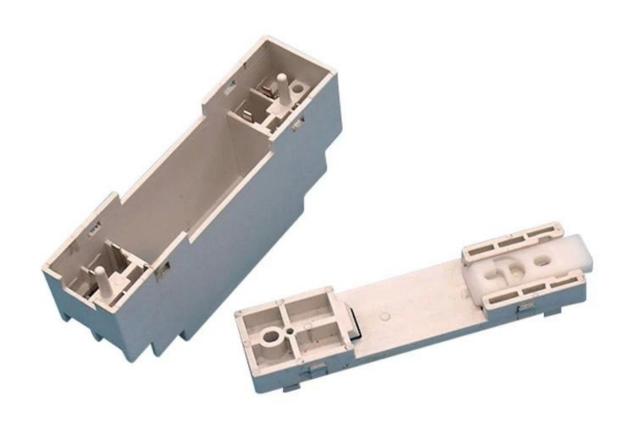

# Shenzhen abs plastic 95X41X25mm electron ic din rail junction enclosure supply

High quality enclosure show:

95\*41\*25 mm 3.74\*1.61\*0.98 inch

44g

Model No. AK-DR-33

CUSTOMIZABLE CUTOUT,STICKER

95\*41\*25 mm 3.74\*1.61\*0.98 inch

**44**g

Model No. AK-DR-33

CUSTOMIZABLE CUTOUT,STICKER

95\*41\*25 mm 3.74\*1.61\*0.98 inch

44g

Model No. AK-DR-33

CUSTOMIZABLE CUTOUT,STICKER

| 44g       | 95*41*25 mm<br>3.74*1.61*0.98 | inch  Model No. AK-DR-33  CUSTOMIZABLE CUTOUT,STICKER |  |
|-----------|-------------------------------|-------------------------------------------------------|--|
| Туре      | Din rail pla                  | Din rail plastic enclosure                            |  |
| Model No. | AK-DR-33                      | AK-DR-33                                              |  |
| Size      | 95X41X25r                     | 95X41X25mm                                            |  |
| Color     | Beige & Cu                    | Beige & Custom other color                            |  |
| Weight    | 44g                           | 44g                                                   |  |