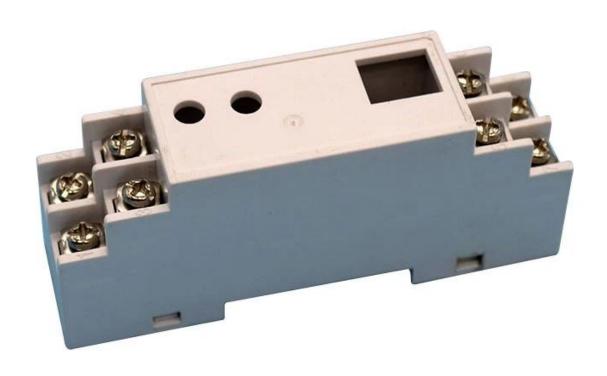

# Shenzhen abs plastic 95X41X25mm electron ic din rail junction enclosure supply

High quality enclosure show:

95\*41\*25 mm 3.74\*1.61\*0.98 inch

44g

Model No. AK-DR-33

CUSTOMIZABLE CUTOUT,STICKER

95\*41\*25 mm 3.74\*1.61\*0.98 inch

**44**g

Model No. AK-DR-33

CUSTOMIZABLE CUTOUT,STICKER

95\*41\*25 mm 3.74\*1.61\*0.98 inch

44g

Model No. AK-DR-33

CUSTOMIZABLE CUTOUT,STICKER

| 44g       | 95*41*25 mm<br>3.74*1.61*0.98 | inch  Model No. AK-DR-33  CUSTOMIZABLE CUTOUT,STICKER |  |
|-----------|-------------------------------|-------------------------------------------------------|--|
| Туре      | Din rail pla                  | Din rail plastic enclosure                            |  |
| Model No. | AK-DR-33                      | AK-DR-33                                              |  |
| Size      | 95X41X25r                     | 95X41X25mm                                            |  |
| Color     | Beige & Cu                    | Beige & Custom other color                            |  |
| Weight    | 44g                           | 44g                                                   |  |