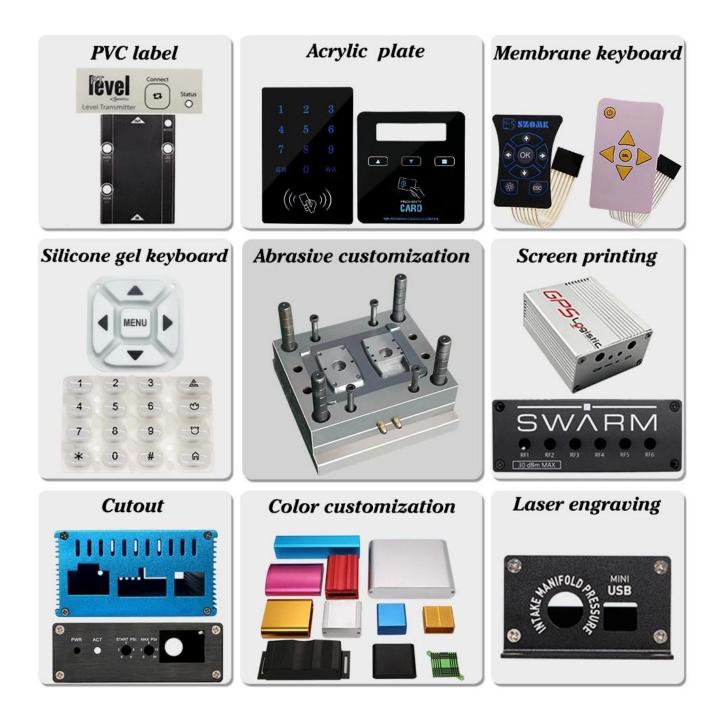

# We are pleased to offer you:

1 Cutout, punching, etc. Welcomeenary drawings

2 Drilling, screen printing, laser engraving, stickers, memberane keyboard and so on

- 3 Short delivery time, usually 3-5 days after payment (according to the number)
- 4 For an accepted response to your inquiry