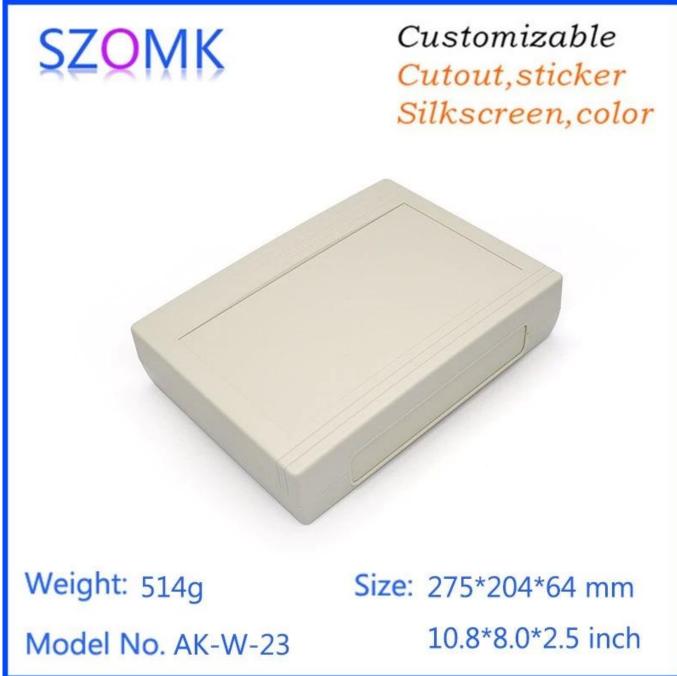

# Shenzhen high quality big size 275X204X64mm abs plastic enclosure electronic wall mount cases supply

High quality enclosure show:

Customizable Cutout,sticker Silkscreen,color

Weight: 514g

Size: 275\*204\*64 mm

Model No. AK-W-23

10.8\*8.0\*2.5 inch

| SZQM              | K                              | Customizable<br>Cutout,sticker<br>Silkscreen,color |
|-------------------|--------------------------------|----------------------------------------------------|
|                   | 65mm<br>70mm<br>250mm          |                                                    |
| Weight: 514g      |                                | Size: 275*204*64 mm                                |
| Model No. AK-W-23 |                                | 10.8*8.0*2.5 inch                                  |
| Туре              | Wall mount enclosure           |                                                    |
| Model No.         | AK-W-23                        |                                                    |
| Size              | 275X204X64mm                   |                                                    |
| Color             | Beige & Customized other color |                                                    |
| Weight            | 514g                           |                                                    |