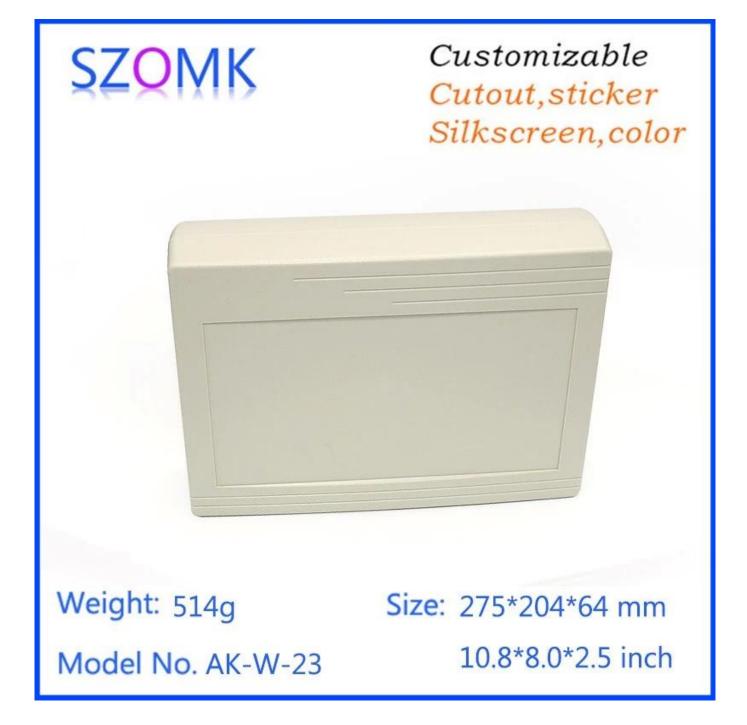

# Shenzhen high quality big size 275X204X64mm abs plastic enclosure electronic wall mount cases supply

High quality enclosure show:

Customizable Cutout,sticker Silkscreen,color

Weight: 514g

Size: 275\*204\*64 mm

Model No. AK-W-23

10.8\*8.0\*2.5 inch

| SZQM              | K                              | Customizable<br>Cutout,sticker<br>Silkscreen,color |
|-------------------|--------------------------------|----------------------------------------------------|
|                   | 65mm<br>70mm<br>250mm          |                                                    |
| Weight: 514g      |                                | Size: 275*204*64 mm                                |
| Model No. AK-W-23 |                                | 10.8*8.0*2.5 inch                                  |
| Туре              | Wall mount enclosure           |                                                    |
| Model No.         | AK-W-23                        |                                                    |
| Size              | 275X204X64mm                   |                                                    |
| Color             | Beige & Customized other color |                                                    |
| Weight            | 514g                           |                                                    |