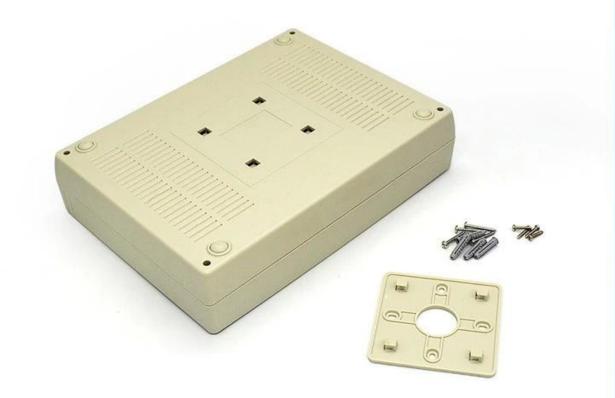

Model No. AK-W-23

10.8\*8.0\*2.5 inch

| SZQM              | K                              | Customizable<br>Cutout,sticker<br>Silkscreen,color |
|-------------------|--------------------------------|----------------------------------------------------|
|                   | 65mm<br>70mm<br>250mm          |                                                    |
| Weight: 514g      |                                | Size: 275*204*64 mm                                |
| Model No. AK-W-23 |                                | 10.8*8.0*2.5 inch                                  |
| Туре              | Wall mount enclosure           |                                                    |
| Model No.         | AK-W-23                        |                                                    |
| Size              | 275X204X64mm                   |                                                    |
| Color             | Beige & Customized other color |                                                    |
| Weight            | 514g                           |                                                    |