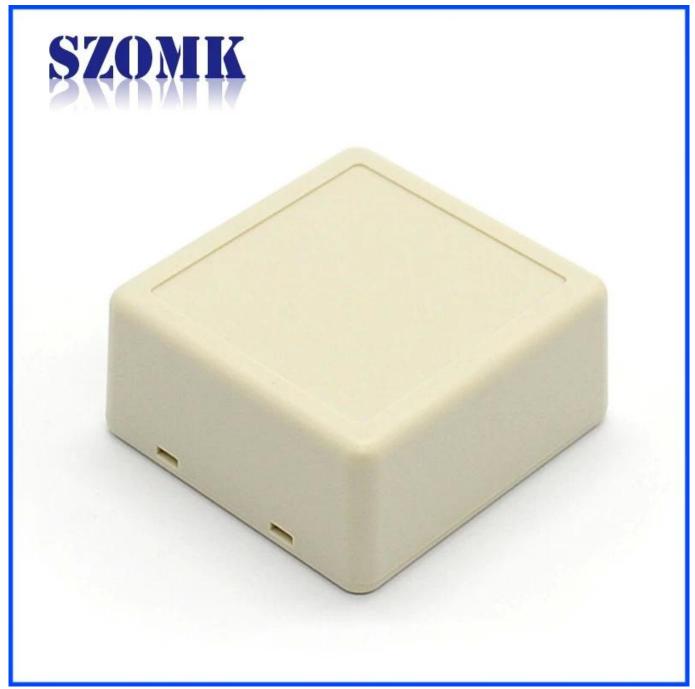

## Enclosure Manufacturer www.chinaenclosure.com

Advantages of Access Control enclosure

- 1)Easy and safe to use
- 2) High moisture resistance and excellent mechanical protection
- 3) Here are the different size in the same style as following for your reference