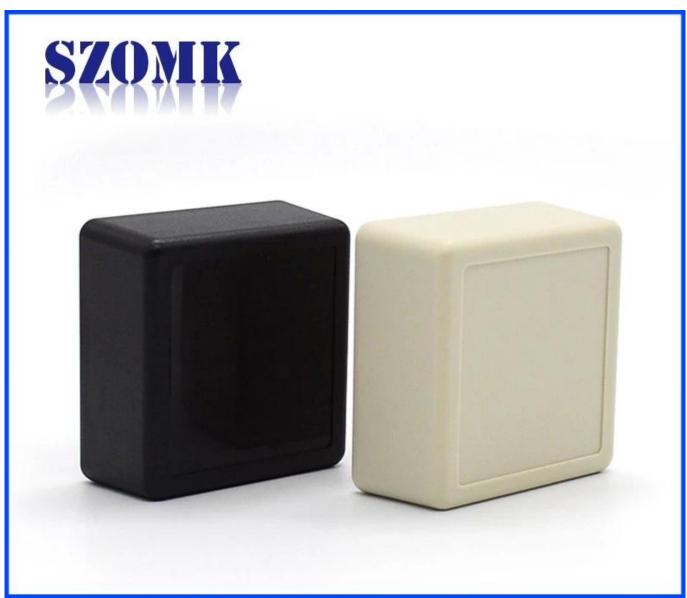

## Enclosure Manufacturer www.chinaenclosure.com

Advantages of Access Control enclosure

- 1)Easy and safe to use
- 2) High moisture resistance and excellent mechanical protection
- 3) Here are the different size in the same style as following for your reference