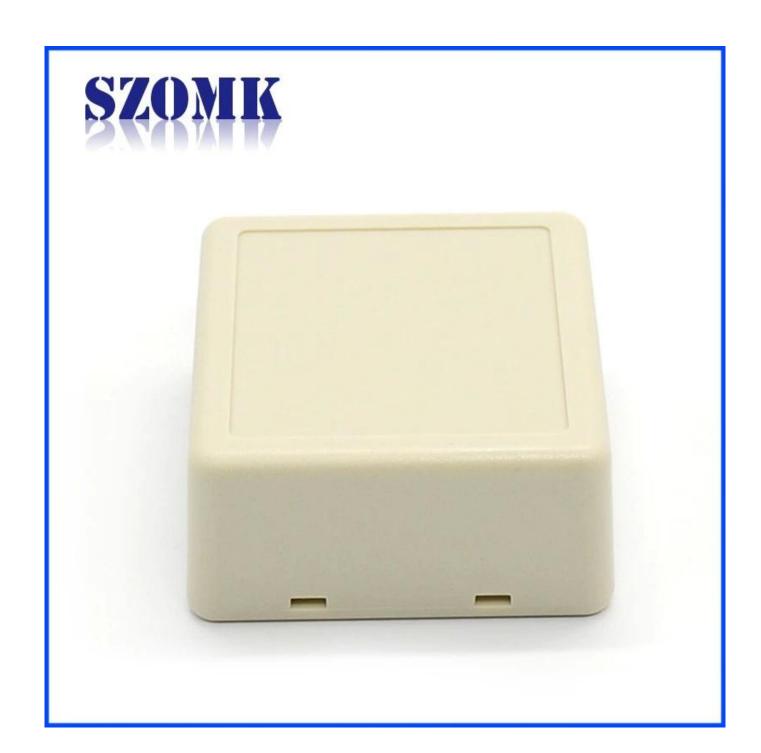

## Enclosure Manufacturer www.chinaenclosure.com

Advantages of Access Control enclosure

- 1)Easy and safe to use
- 2) High moisture resistance and excellent mechanical protection
- 3) Here are the different size in the same style as following for your reference