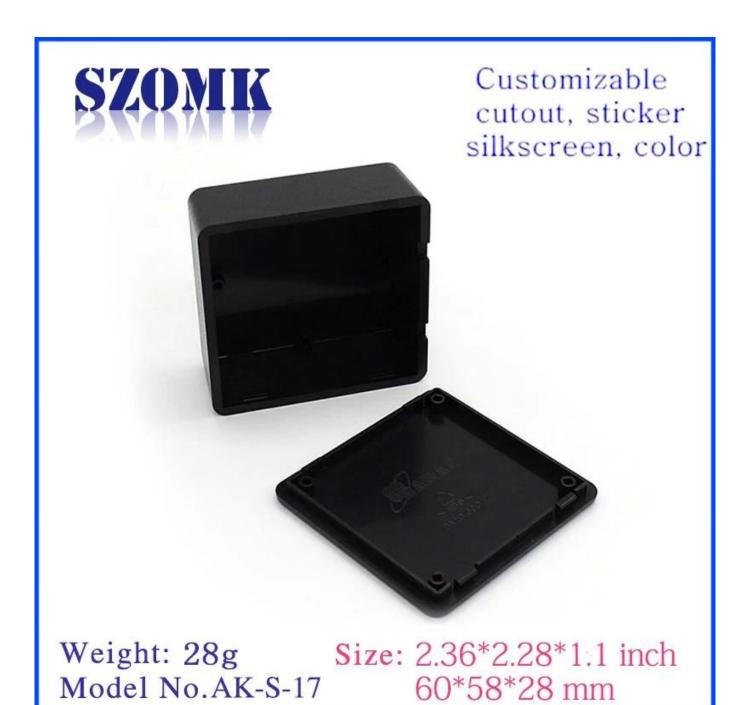

## Enclosure Manufacturer www.chinaenclosure.com

Advantages of Access Control enclosure

- 1)Easy and safe to use
- 2) High moisture resistance and excellent mechanical protection
- 3) Here are the different size in the same style as following for your reference