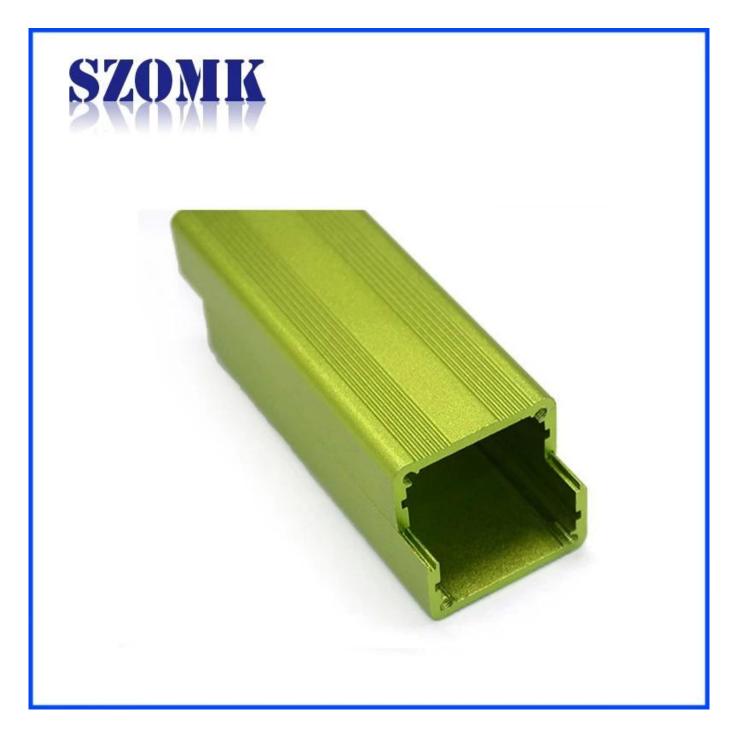

## **Introduction of Aluminum Electronic Enclosure**

The Aluminum Electronic Enclosure for arecont vision is used as an anode, placed in electrolyte, artificially formed the enclosure having a protective aluminum oxide film on the surface.

#### Aluminum Electronic Enclosure

1. Has a strong resistance to abrasion, weathering, corrosion.

2. Can be formed on the surface of a variety of colors, to maximize fit your requirements.

3. Have a strong hardness, can be well protected your electronics.

### Aluminum Electronic Enclosure