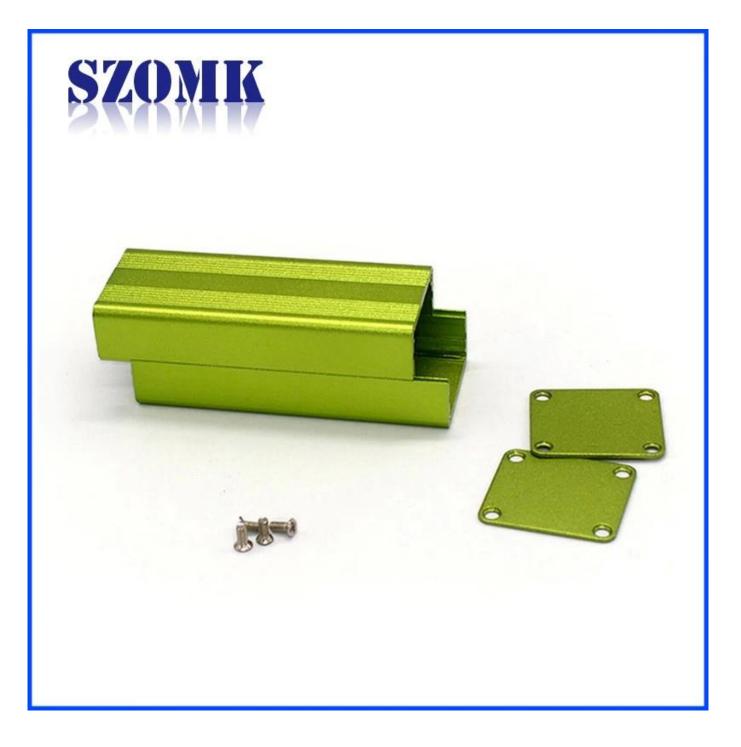

## **Introduction of Aluminum Electronic Enclosure**

The Aluminum Electronic Enclosure for arecont vision is used as an anode, placed in electrolyte, artificially formed the enclosure having a protective aluminum oxide film on the surface.

#### Aluminum Electronic Enclosure

1. Has a strong resistance to abrasion, weathering, corrosion.

2. Can be formed on the surface of a variety of colors, to maximize fit your requirements.

3. Have a strong hardness, can be well protected your electronics.

### Aluminum Electronic Enclosure