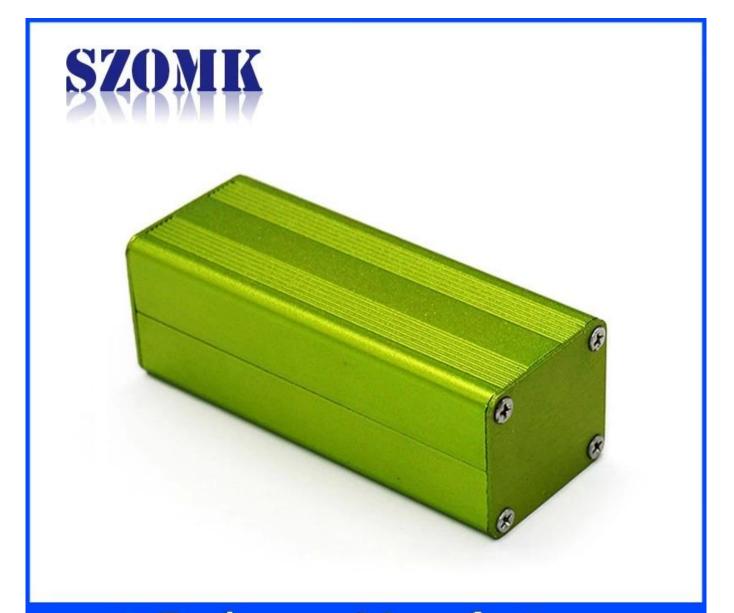

## **Introduction of Aluminum Electronic Enclosure**

The Aluminum Electronic Enclosure for arecont vision is used as an anode, placed in electrolyte, artificially formed the enclosure having a protective aluminum oxide film on the surface.

#### Aluminum Electronic Enclosure

1. Has a strong resistance to abrasion, weathering, corrosion.

2. Can be formed on the surface of a variety of colors, to maximize fit your requirements.

3. Have a strong hardness, can be well protected your electronics.

### Aluminum Electronic Enclosure