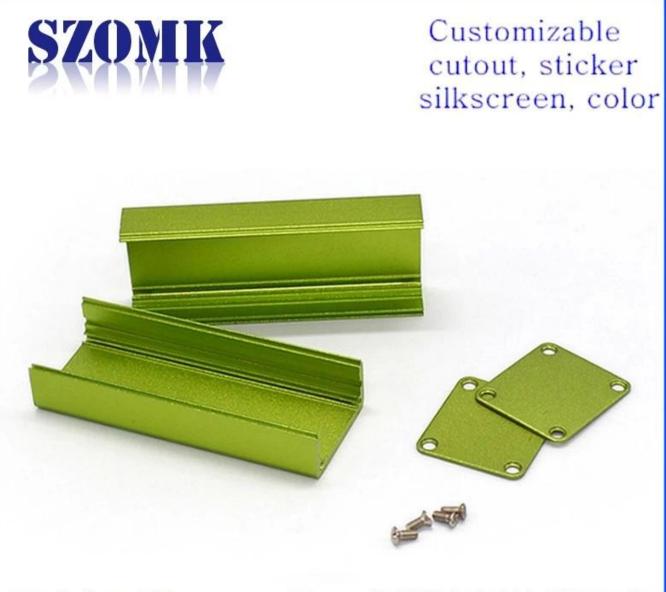

#### Aluminum Electronic Enclosure

1. Has a strong resistance to abrasion, weathering, corrosion.

2. Can be formed on the surface of a variety of colors, to maximize fit your requirements.

3. Have a strong hardness, can be well protected your electronics.

| Aluminum E     | lectronic Enclosure                        |
|----------------|--------------------------------------------|
| Туре           | Aluminum Electronic Enclosure              |
| Brand          | SZOMK                                      |
| Material       | aluminum                                   |
| Model No.      | AK-C-C70                                   |
| Size           | 29(H)x32(W)xfree(mm)                       |
| Color          | Black-different colors can be customized   |
| MOQ            | 30 pieces                                  |
| Protect level  | IP54                                       |
| Lead time      | 7-15 days after get payment                |
| Normal packing | Carton and plastic foam and tape packaging |