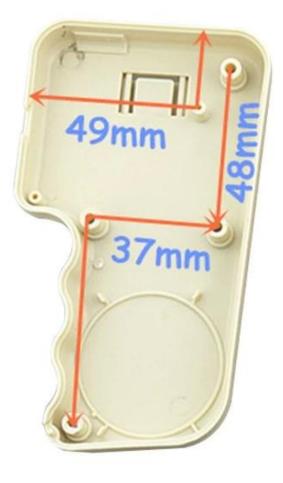

## Here is our customize service:

- 1. Change the length
- 2. Change color3. Polishing

- 4. Sandblasting5. Brushed aluminum foil
- 6. Cut hole
- 7. Laser carve
- 8. PVC label
- 9. Acrylic plate
- 10. Screen

## Use:

It is widely used in electronics, instrumentation, automation, communication, power supply unites, student projects, amplifiers, healthcare equipment, test and measurement equipment, industrial control, peripherals devices and interfaces, switch boxes.

## Attention:

Welcome to contact us for more details and quotations of our enclosure, your inquiry will surely get prompt response in 24 hours:.-





















505924585



86-755-83222882 86-13028816914



628Room,505 Building ,Shangbu industry, Hangtian road ,Futian district ,Shenzhen, China,518031



lily@szomk.net



szomk006