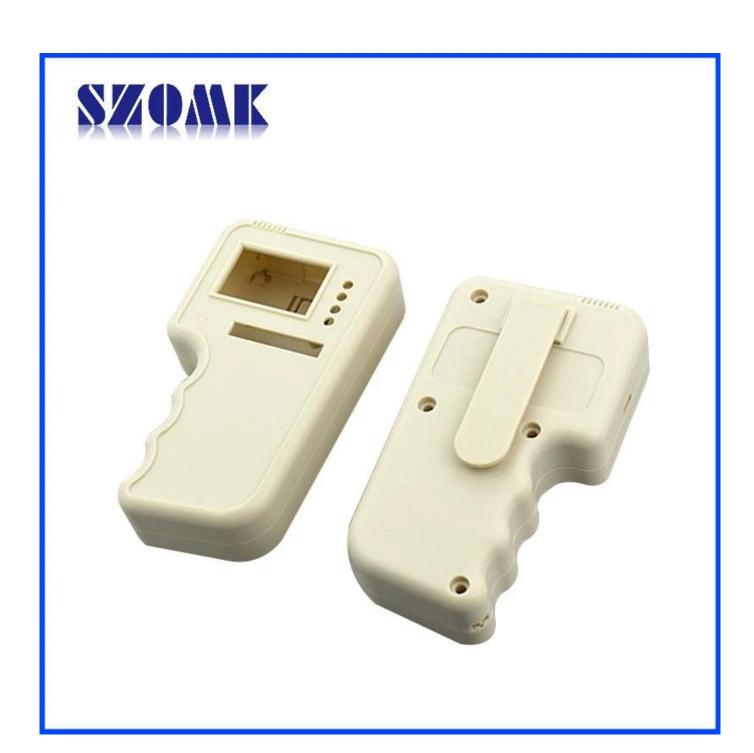

## Use:

It is widely used in electronics, instrumentation, automation, communication, power supply unites, student projects, amplifiers, healthcare equipment, test and measurement equipment, industrial control, peripherals devices and interfaces, switch boxes.