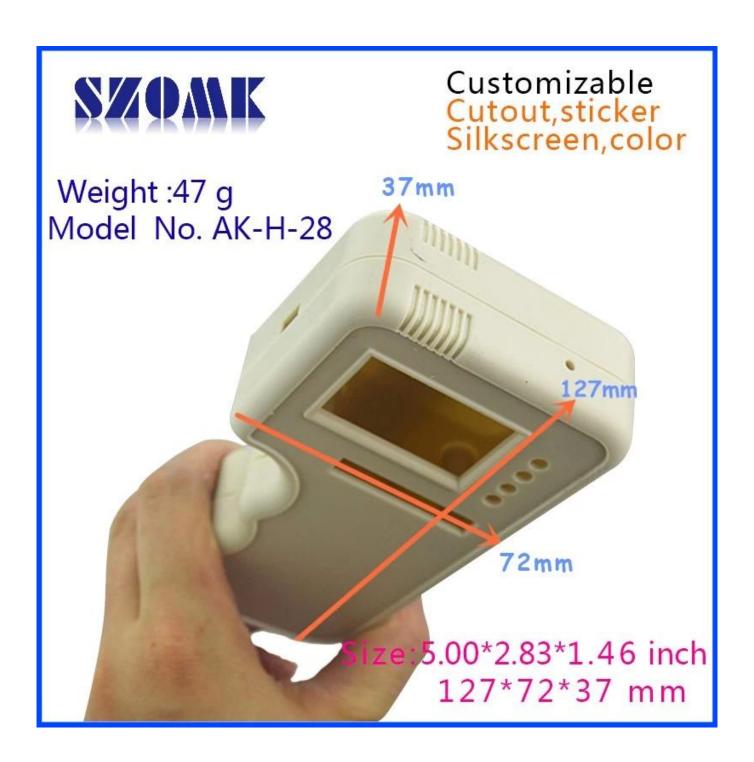

## Use:

It is widely used in electronics, instrumentation, automation, communication, power supply unites, student projects, amplifiers, healthcare equipment, test and measurement equipment, industrial control, peripherals devices and interfaces, switch boxes.