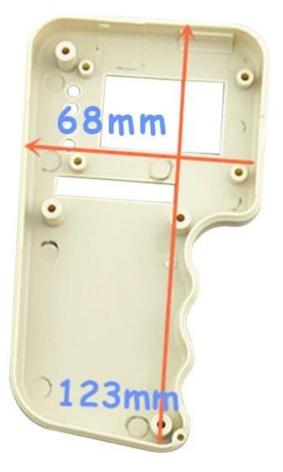

## Here is our customize service:

- 1. Change the length
- 2. Change color3. Polishing

- 4. Sandblasting5. Brushed aluminum foil
- 6. Cut hole
- 7. Laser carve
- 8. PVC label
- 9. Acrylic plate
- 10. Screen

## Use:

It is widely used in electronics, instrumentation, automation, communication, power supply unites, student projects, amplifiers, healthcare equipment, test and measurement equipment, industrial control, peripherals devices and interfaces, switch boxes.

## Attention:

Welcome to contact us for more details and quotations of our enclosure, your inquiry will surely get prompt response in 24 hours:.-





















505924585



86-755-83222882 86-13028816914



628Room,505 Building ,Shangbu industry, Hangtian road ,Futian district ,Shenzhen, China,518031



lily@szomk.net



szomk006