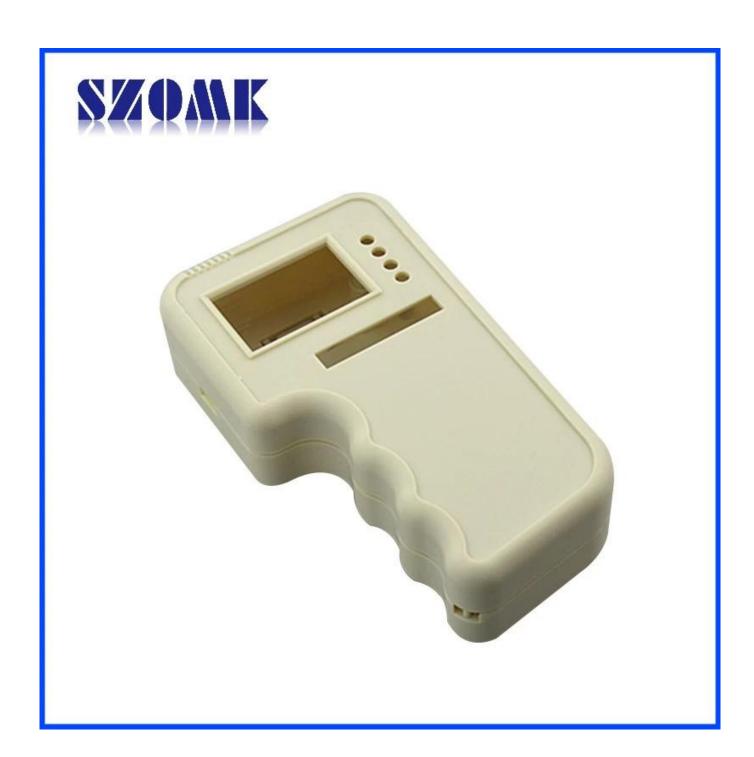

## Use:

It is widely used in electronics, instrumentation, automation, communication, power supply unites, student projects, amplifiers, healthcare equipment, test and measurement equipment, industrial control, peripherals devices and interfaces, switch boxes.