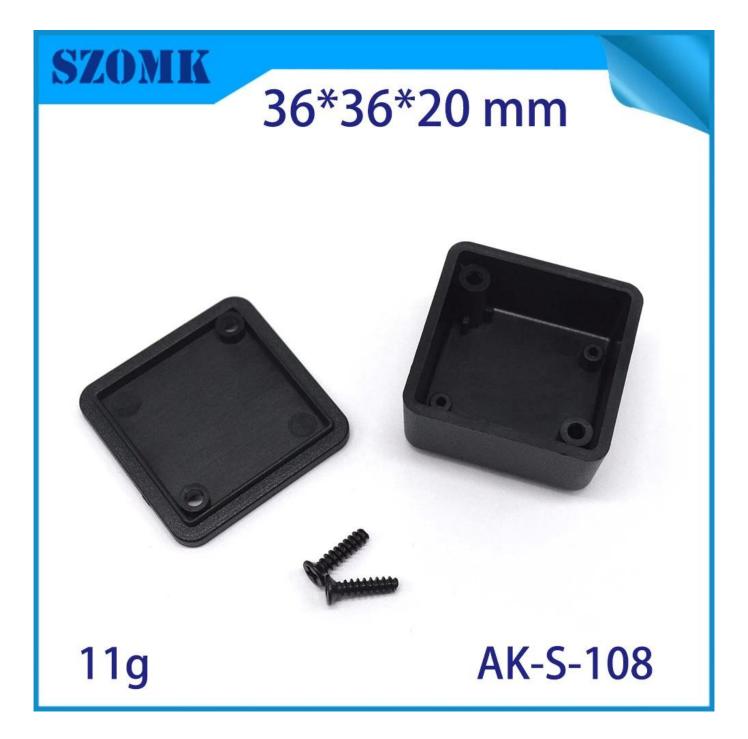

Here is our customize service: 1, change aluminum length

- 2, change color of our boxes
- 3, product polishing
- 4, powder coating
- 5, brushed oil
- 6, cut-out
- 7, lasder engraving
- 8, PVC label
- 9, Acrylic plate
- 10, silk screen printing
- 11, make sticker
- 12, silica gel edges
- 13, sandblasting
- 14, wire drawing
- 15, UV protection