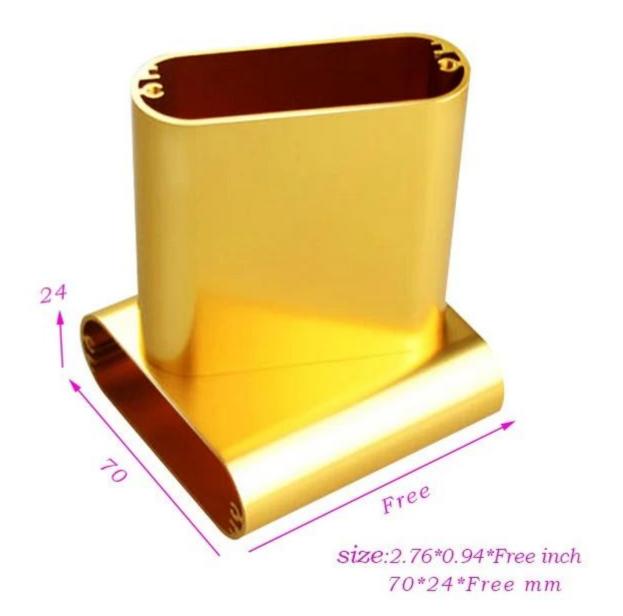

### Packaging

Ι t е m S р е 11 Р 'n e с ө **a** / Or at not the angle M e and that and the angle of the angle of

1 type : Custom aluminum bdd case 2 cize · 24(H)v70(M)vfree(mm) 0.94"x2.76"xfree 3 Material · aluminum 4,weight : 205 g

Attention : Please leave message to tell what color you want to have .Goods will be send at random if we have no your message in 24 hours .

Here are more pictures for electrical box

**1.**Developing molds and its machining.