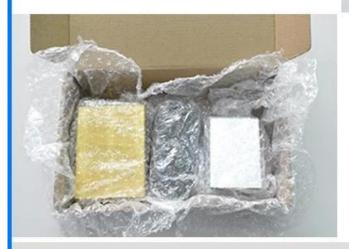

### Packaging

Ι t е m S р е 11 Р 'n e с ө **a** / Or at not the angle M e and that and the angle of the angle of

1 type : Custom aluminum bdd case 2 cize · 24(H)v70(M)vfree(mm) 0.94"x2.76"xfree 3 Material · aluminum 4,weight : 205 g

Attention : Please leave message to tell what color you want to have .Goods will be send at random if we have no your message in 24 hours .

Here are more pictures for electrical box

**1.**Developing molds and its machining.

# Our packaging

Plastic foam packaging

Metal shell packaging

Plastic box packaging

Welcome to contact us for more details and quotations for electrical box ,your inquiry will surely get prompt response in 24 hours!