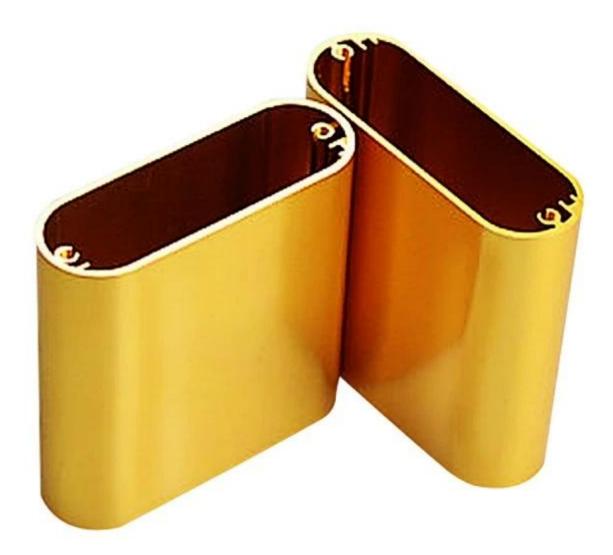

### Packaging

Ι t е m S р е 11 Р 'n e с ө **a** / Or at not the angle M e and that and the angle of the angle of

1 type : Custom aluminum bdd case 2 cize · 24(H)v70(M)vfree(mm) 0.94"x2.76"xfree 3 Material · aluminum 4,weight : 205 g

Attention : Please leave message to tell what color you want to have .Goods will be send at random if we have no your message in 24 hours .

Here are more pictures for electrical box

**1.**Developing molds and its machining.