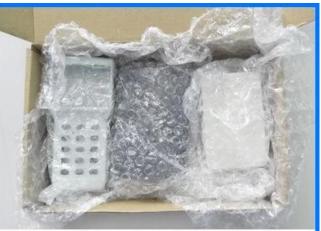

### Packaging

Ι t е m S р е 11 Р 'n e с ө **a** / Or at not the angle M e and that and the angle of the angle of

1 type : Custom aluminum bdd case 2 cize · 24(H)v70(M)vfree(mm) 0.94"x2.76"xfree 3 Material · aluminum 4,weight : 205 g

Attention : Please leave message to tell what color you want to have .Goods will be send at random if we have no your message in 24 hours .

Here are more pictures for electrical box

**1.**Developing molds and its machining.

# Our packaging

Plastic foam packaging

Metal shell packaging

Plastic box packaging

Welcome to contact us for more details and quotations for electrical box ,your inquiry will surely get prompt response in 24 hours!