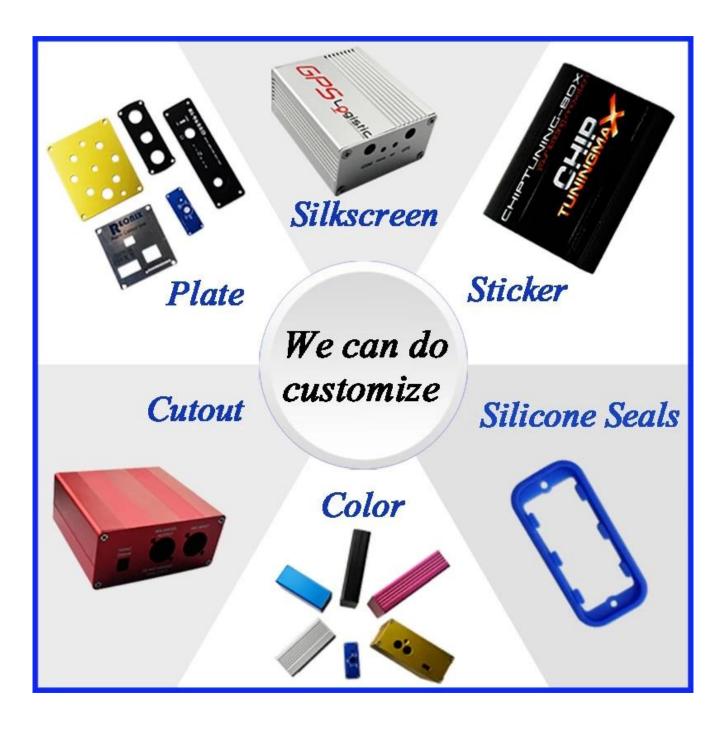

The more size for this items:

**2.**Modification of the product and its machining.

4.Additional costs are added for modification and machining depending on the mould.

If the products need screen printing, corresponding the design drawings must be provided, and will be not less than 500pcs. We also accept orders for producing different types of logos for your business.

#### **5.**Professional machines for punching the Enclosure.

Making holes: We usually adopt mold modification and after-treatment. The former is fit for large order, owing to the charge of modification. The latter

adapts to small order and unchangeable mold.