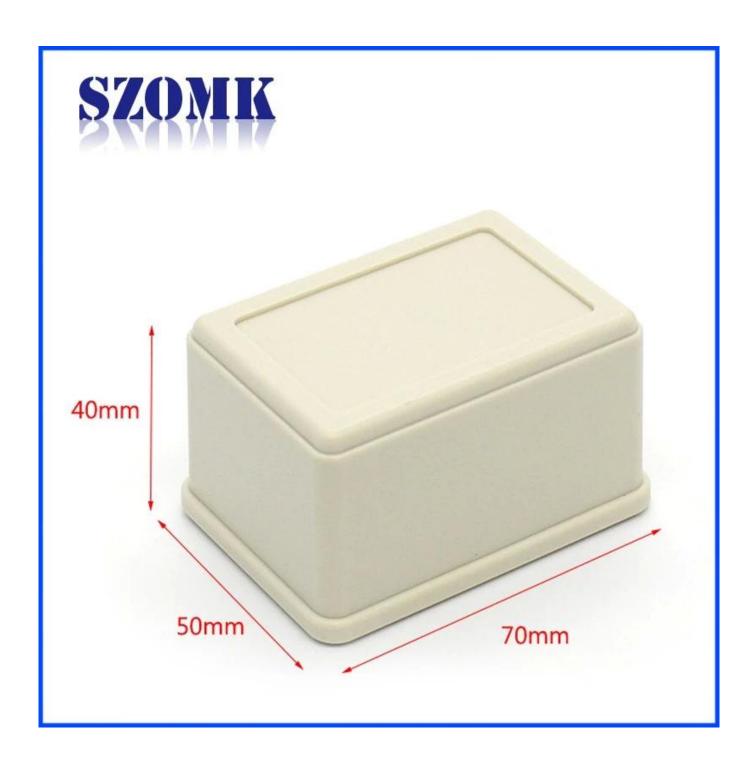

Enclosure Manufacturer www.chinaenclosure.com

Customizable cutout, sticker silkscreen, color

Model No.AK-S-11

Weight: 36g Size: 2.76\*1.97\*1.57 inch

70\*50\*40 mm