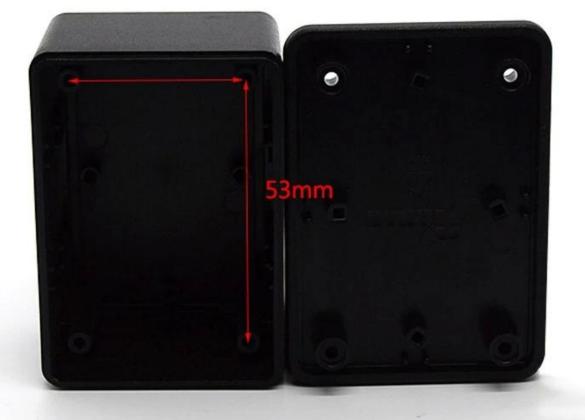

Enclosure Manufacturer www.chinaenclosure.com



Customizable cutout, sticker silkscreen, color



Model No.AK-S-11

Weight: 36g Size: 2.76\*1.97\*1.57 inch

70\*50\*40 mm









## 33mm









## **Advantages of Access Control enclosure**

- 1)Easy and safe to use
- 2) High moisture resistance and excellent mechanical protection
- 3) Here are the different size in the same style as following for your reference

## What we can do for you

- 1Drilling, Punching , etc. Welcome to provide drawings custom.
- 2 Powder Coating ,Brush, Polish,Silkscreen,Laser Carve, Sticker,Engraving,Acrylic Sheet.
- 3 Short lead time, normally 3-5 days after payment( according to quantity)
- 4 Prompt response for your inquiry







Carina



2819022460



81-755-83222882 +**86** 18819070232



16-6Floor, 505Building ,Shangbu Industry Area, Hangtian RD, Futian District ,Shenzhen China



carina@szomk.net



szomk1010



18819070232

WhatsApp