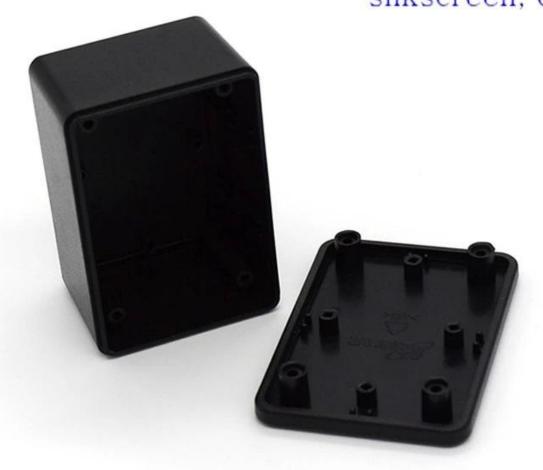

Enclosure Manufacturer www.chinaenclosure.com

Customizable cutout, sticker silkscreen, color

Model No.AK-S-11

Weight: 36g Size: 2.76\*1.97\*1.57 inch

70\*50\*40 mm