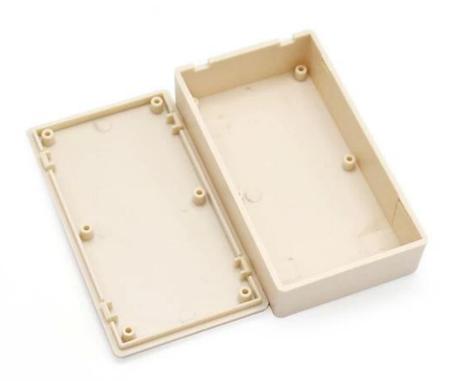

# Shenzhen standard abs plastic 90X50X23m m electronics junction housing manufacture

**High quality enclosure show:** 

SZOMK

Customizable Cutout,sticker Silkscreen,color

Weight: 28g Size: 23\*50\*90 mm

Model No. AK-S-92

0.91\*1.97\*3.54 inch

| Туре      | Standard plastic enclosure |
|-----------|----------------------------|
| Model No. | AK-S-92                    |
| Size      | 90X50X23mm                 |
| Color     | Beige & Custom other color |
| Weight    | 28g                        |