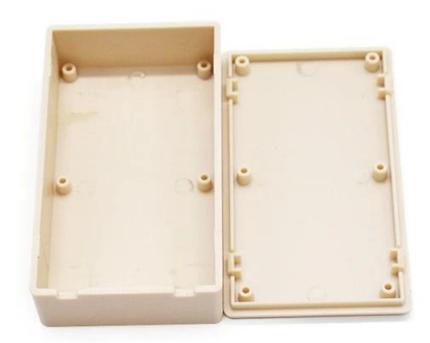

# Shenzhen standard abs plastic 90X50X23m m electronics junction housing manufacture

**High quality enclosure show:** 

SZOMK

Customizable Cutout,sticker Silkscreen,color

Weight: 28g Size: 23\*50\*90 mm

Model No. AK-S-92

0.91\*1.97\*3.54 inch

| Туре      | Standard plastic enclosure |
|-----------|----------------------------|
| Model No. | AK-S-92                    |
| Size      | 90X50X23mm                 |
| Color     | Beige & Custom other color |
| Weight    | 28g                        |