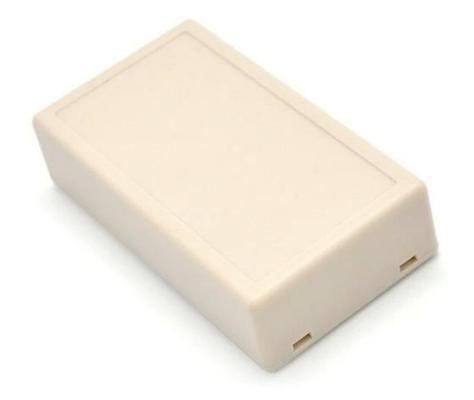

# Shenzhen standard abs plastic 90X50X23m m electronics junction housing manufacture

**High quality enclosure show:** 

SZOMK

Customizable Cutout,sticker Silkscreen,color

Weight: 28g Size: 23\*50\*90 mm

Model No. AK-S-92

0.91\*1.97\*3.54 inch

| Туре      | Standard plastic enclosure |
|-----------|----------------------------|
| Model No. | AK-S-92                    |
| Size      | 90X50X23mm                 |
| Color     | Beige & Custom other color |
| Weight    | 28g                        |