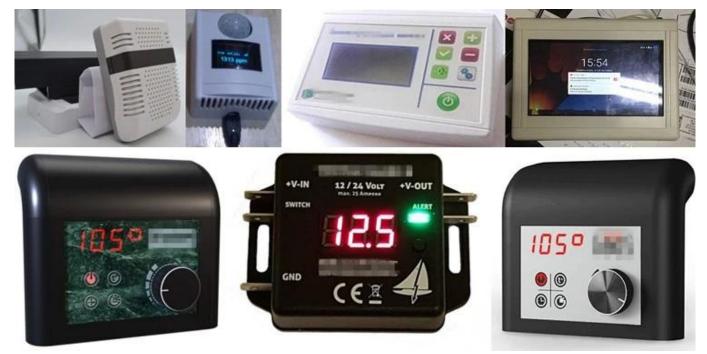

### **Applications:**

It is widely used in electronics, instrumentation, automation, communication, power supply units, student projects, amplifiers, health care equipment, test and measurement equipment, industrial control, peripherals, interfaces, interfaces