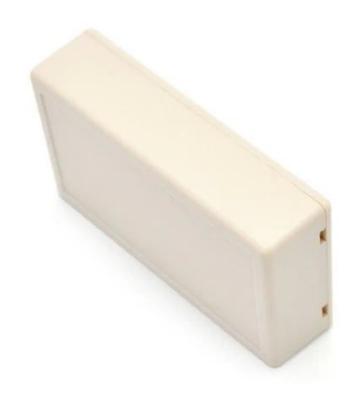

# Shenzhen standard abs plastic 90X50X23m m electronics junction housing manufacture

**High quality enclosure show:** 

SZOMK

Customizable Cutout,sticker Silkscreen,color

Weight: 28g Size: 23\*50\*90 mm

Model No. AK-S-92

0.91\*1.97\*3.54 inch

| Туре      | Standard plastic enclosure |
|-----------|----------------------------|
| Model No. | AK-S-92                    |
| Size      | 90X50X23mm                 |
| Color     | Beige & Custom other color |
| Weight    | 28g                        |