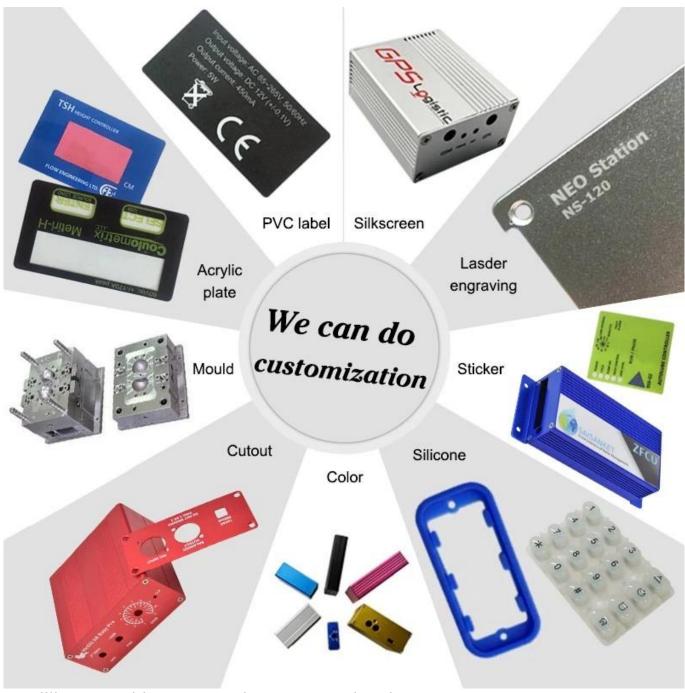

## Customizable Cutout,sticker Silkscreen,color

Weight: 28g Size: 23\*50\*90 mm

Model No. AK-S-92

0.91\*1.97\*3.54 inch

#### We are pleased to offer you:

- 1 Drilling, punching, etc. Welcomeenary drawings
- 2 drilling, screen printing, laser engraving, stickers and so on
- 3 short delivery time, usually 3-5 days after payment (according to the number)
- 4 for an accepted response to your inquiry