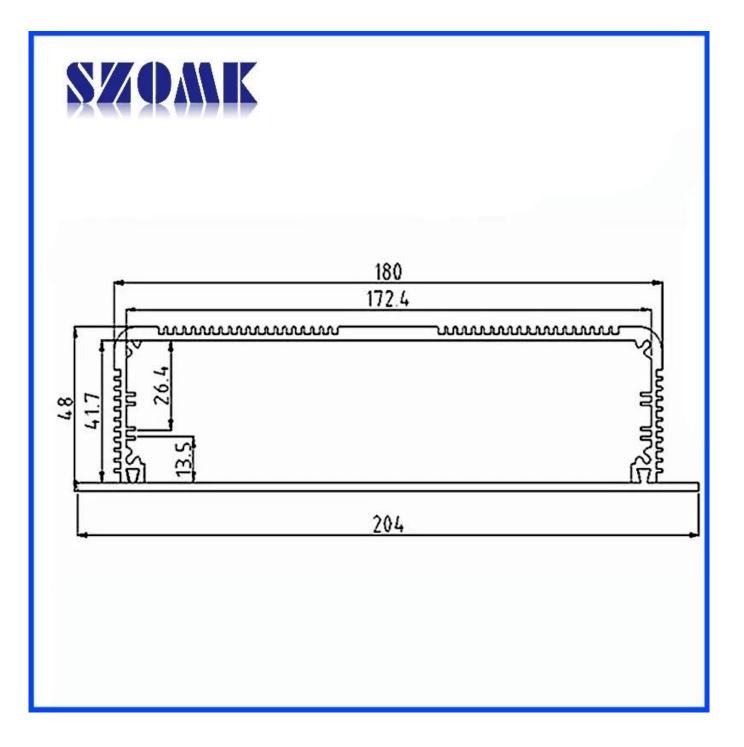

Specifications 1.Type:strong box enclosures for Power Inverter 2.Model No.AK-C-A9 3. Size: 48 x 204 x free(mm) 1.89"x 8.03"x free 4. MOQ: 20 pcs

## Strong box enclosures for Power Inverter Enclosure

| Туре           | strong box enclosures for Power Inverter Enclosure |
|----------------|----------------------------------------------------|
| Brand          | SZOMK                                              |
| Material       | aluminum                                           |
| Model No.      | АК-С-А9                                            |
| Size           | 48(H)x204(W)xfree(mm) 1.89"x8.03"xfree             |
| Color          | silver-different color can be customized           |
| Customized MOQ | 20 pieces                                          |
| Protect level  | IP54                                               |
| Lead time      | 5-15 days after get payment                        |
| Normal packing | Carton and plastic foam and tape packaging         |