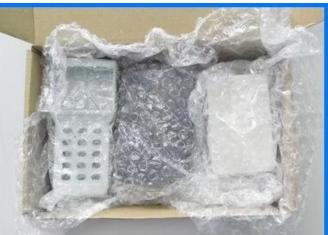

AK-C-C48  | 25x25     |
|    | AK-C-C18 | 45x122  | AK-C-C49  | 88x167    |
|    | AK-C-C19 | 45x152  | AK-C-C50  | 50x178    |
|    | AK-C-C20 | 47x107  | AK-C-C51  | 61x115    |
|    | AK-C-C21 | 51x125  | AK-C-C52  | 101x155   |
|    | AK-C-C22 | 54x145  | AK-C-C53  | 81x135    |
|    | AK-C-C23 | 54x168  | AK-C-C54  | 122x175   |
|    | AK-C-C24 | 82x145  | AK-C-C55  | 55x95     |
|    | AK-C-C25 | 68x145  | AK-C-C56  | 22x65.2   |
| 10 | AK-C-C26 | 56x96   | AK-C-C57  | 38x61     |
|    | AK-C-C27 | 90x90   | AK-C-C58  | 49x61     |
|    | AK-C-C28 | 50x110  | AK-C-C59  | 68x65     |
|    | AK-C-C29 | 30x88   | AK-C-C60  | 45x61     |
|    | AK-C-C30 | 29x90   | AK-C-C61  | 15.2x67.3 |
|    | AK-C-C31 | 48x91   | AK-C-C62  | 26x78     |





# Our packaging

Plastic foam packaging





Metal shell packaging

## Plastic box packaging







2504276569



86-755-83222882 86-13923871601



616Room,505 Building ,Shangbu industry, Hangtian road ,Futian district ,Shenzhen, China,518031



Angie@szomk.com.cn



szomk–001



86-13923871601