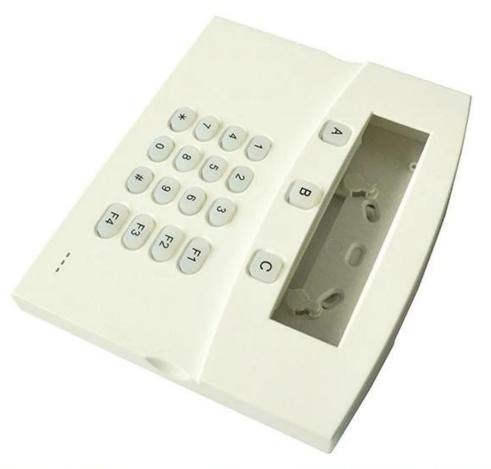

### Advantages of SZOMK housing

- 1. It has strong corrosion resistance, weatherability, corrosion resistance.
- 2. surface may be formed in a variety of colors, and the maximum to meet your needs.
- 3. Have a good strong toughness save your electronics.

### What can we do for you

- 1Drilling, punching and so on. Welcome to the graphics on demand.
- 2 powder paint, brushes, polishing, silk screen, laser engraving, posters, engraving, acrylic resin panel.
- 3 short delivery time, usually after 3-5 days after payment (according to the number)
- 4 tips for your inquiry

## product specification



Enclosure Manufacturer

www.chinaenclosure.com



Customizable cutout, sticker silkscreen, color



Weight: 157g Size: 1.26\*5.24\*6.26 inch Model No.AK-R-75

32\*133\*159 mm









# **Customized services**







Cutout

We can do customize

Silicone Seals







## Campany information



#### Shenzhen Futian Huaqiang Electronic World OMK Electronic Sales Departmen

This complex, during long years of efforts with it's own experienced group and sole facilities for improvement of productions and promotion of products quality, is now one of the largest suppliers of all kinds of metallic and plastic enclosures in different fields of electronic, electrical, communication, medical, industrial and research projects purposes.

In today's industrial world and with the rapid development of all industries, the need of these products is sensed more than ever. Therefore by offering the best qua