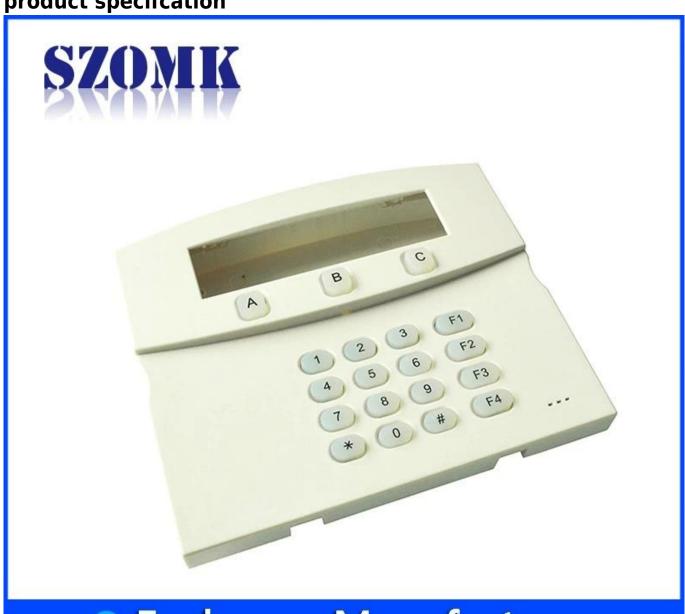

## product specification

Enclosure Manufacturer

www.chinaenclosure.com

Customizable cutout, sticker silkscreen, color

Weight: 157g Size: 1.26\*5.24\*6.26 inch Model No.AK-R-75

32\*133\*159 mm