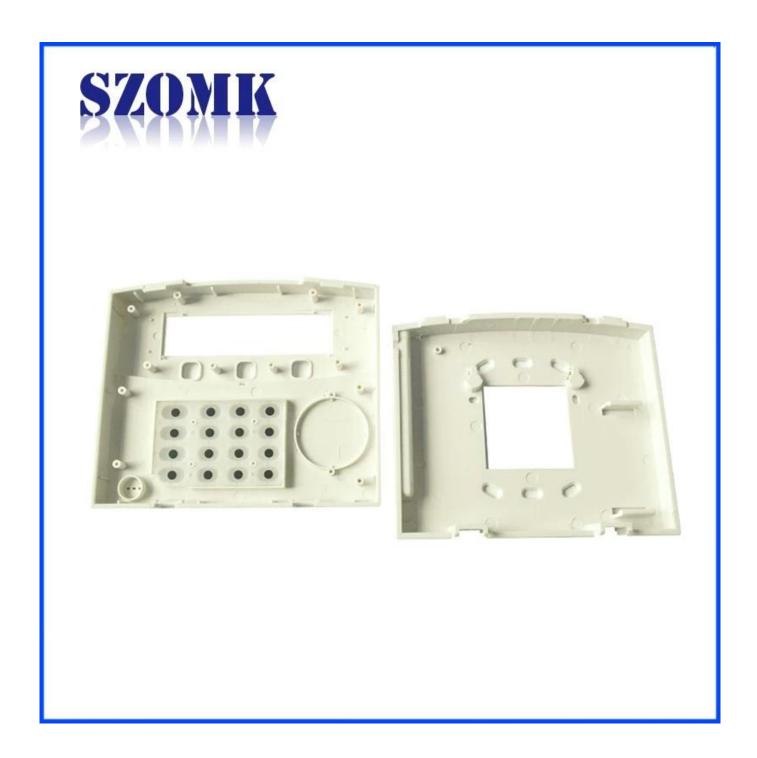

## product specification

Enclosure Manufacturer

www.chinaenclosure.com

Customizable cutout, sticker silkscreen, color

Weight: 157g Size: 1.26\*5.24\*6.26 inch Model No.AK-R-75

32\*133\*159 mm

# **Customized services**

Cutout

We can do customize

Silicone Seals