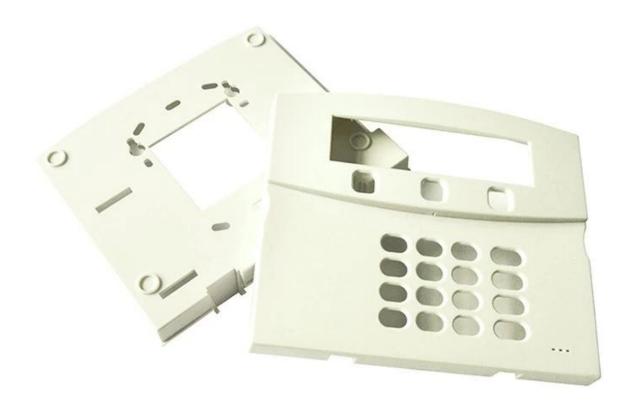

### Advantages of SZOMK housing

- 1. It has strong corrosion resistance, weatherability, corrosion resistance.
- 2. surface may be formed in a variety of colors, and the maximum to meet your needs.
- 3. Have a good strong toughness save your electronics.

### What can we do for you

- 1Drilling, punching and so on. Welcome to the graphics on demand.
- 2 powder paint, brushes, polishing, silk screen, laser engraving, posters, engraving, acrylic resin panel.
- 3 short delivery time, usually after 3-5 days after payment (according to the number)
- 4 tips for your inquiry

## product specification



Enclosure Manufacturer

www.chinaenclosure.com



Customizable cutout, sticker silkscreen, color



Weight: 157g Size: 1.26\*5.24\*6.26 inch Model No.AK-R-75

32\*133\*159 mm









# **Customized services**







Cutout

We can do customize

Silicone Seals







## Campany information



#### Shenzhen Futian Huaqiang Electronic World OMK Electronic Sales Departmen

This complex, during long years of efforts with it's own experienced group and sole facilities for improvement of productions and promotion of products quality, is now one of the largest suppliers of all kinds of metallic and plastic enclosures in different fields of electronic, electrical, communication, medical, industrial and research projects purposes.

In today's industrial world and with the rapid development of all industries, the need of these products is sensed more than ever. Therefore by offering the best quality and service, we try to meet these needs and help you to reach your ideals.

#