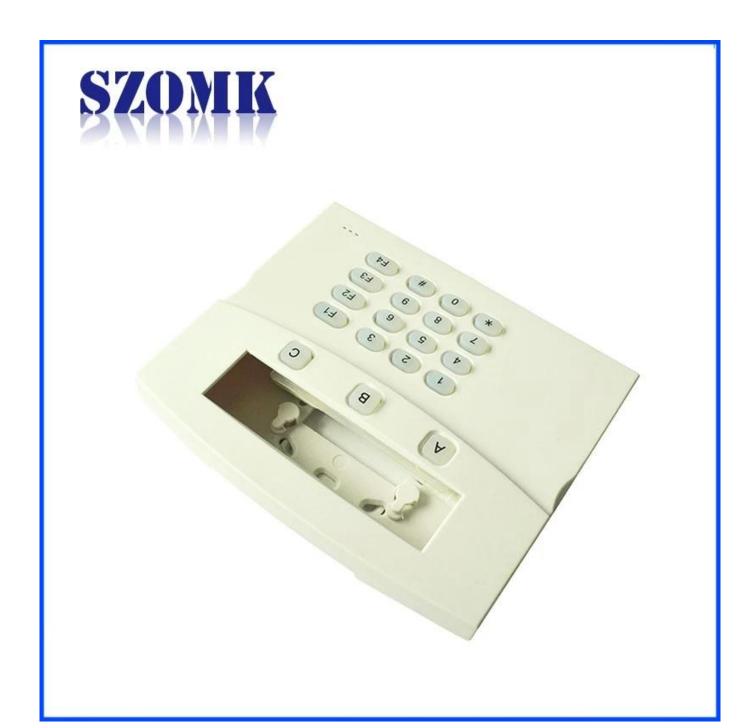

### Advantages of SZOMK housing

- 1. It has strong corrosion resistance, weatherability, corrosion resistance.
- 2. surface may be formed in a variety of colors, and the maximum to meet your needs.
- 3. Have a good strong toughness save your electronics.

### What can we do for you

- 1Drilling, punching and so on. Welcome to the graphics on demand.
- 2 powder paint, brushes, polishing, silk screen, laser engraving, posters, engraving, acrylic resin panel.
- 3 short delivery time, usually after 3-5 days after payment (according to the number)
- 4 tips for your inquiry

## product specification



Enclosure Manufacturer

www.chinaenclosure.com



Customizable cutout, sticker silkscreen, color



Weight: 157g Size: 1.26\*5.24\*6.26 inch Model No.AK-R-75

32\*133\*159 mm









# **Customized services**







Cutout

We can do customize

Silicone Seals







## Campany information



#### Shenzhen Futian Huaqiang Electronic World OMK Electronic Sales Departmen

This complex, during long years of efforts with it's own experienced group and sole facilities for improvement of productions and promotion of products quality, is now one of the largest suppliers of all kinds of metallic and plastic enclosures in different fields of electronic, electrical, communication, medical, industrial and research projects purposes.

In today's industrial world and with the rapid development of all industries, the need of these products is sensed more than ever. Therefore by offering the best quality and service, we try to meet these needs and help you to reach your ideals