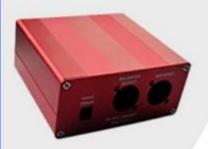

## product specification

Enclosure Manufacturer

www.chinaenclosure.com

Customizable cutout, sticker silkscreen, color

Weight: 157g Size: 1.26\*5.24\*6.26 inch Model No.AK-R-75

32\*133\*159 mm