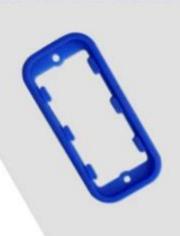

e, weatherability, corrosion resistance.
- 2. surface may be formed in a variety of colors, and the maximum to meet your needs.
- 3. Have a good strong toughness save your electronics.

### What can we do for you

- 1Drilling, punching and so on. Welcome to the graphics on demand.
- 2 powder paint, brushes, polishing, silk screen, laser engraving, posters, engraving, acrylic resin panel.
- 3 short delivery time, usually after 3-5 days after payment (according to the number)
- 4 tips for your inquiry

## product specification



Enclosure Manufacturer

www.chinaenclosure.com



Customizable cutout, sticker silkscreen, color



Weight: 157g Size: 1.26\*5.24\*6.26 inch Model No.AK-R-75

32\*133\*159 mm









# **Customized services**







Cutout

We can do customize

Silicone Seals







## Campany information



#### Shenzhen Futian Huaqiang Electronic World OMK Electronic Sales Departmen

This complex, during long years of efforts with it's own experienced group and sole facilities for improvement of productions and promotion of products quality, is now one of the largest suppliers of all kinds of metallic and plastic enclosures in different fields of electronic, electrical, communication, medical, industrial and research projects purposes.

In today's industrial world and with the rapid development of all industries, the need of these products is sensed more than ever. Therefore by offering the best quality and service, we try to meet these needs and help you to reach your ideals.

# Pactory and ahowroom













# Exhibition













**Contact information**