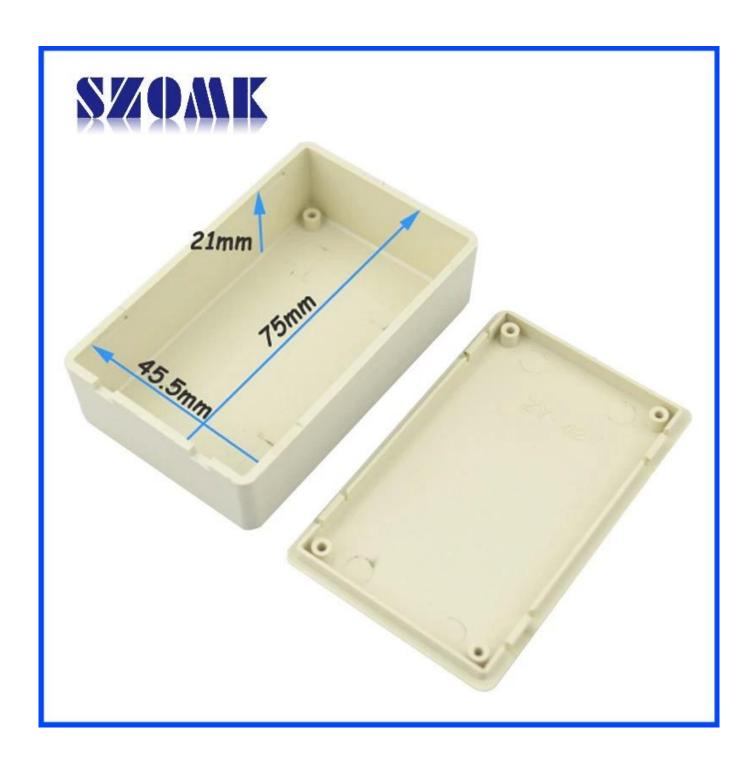

## Here is our customize service:

- 1. Change aluminum length
- 2,Change color of our boxes 3,Product polishing
- 4, Powder coating
- 5. Brushed oil
- 6.Cut-out
- 7,Laser engraving 8,PVC label
- 9, Acrylic plate
- 10, Silk screen printing
- 11. Make sticker
- 12, Silica gel edges
- 13, Sandblasting
- 14, Wire drawing

## Use:

It is widely used in electronics, instrumentation, automation, communication, power supply unites, student projects, amplifiers, healthcare equipment, test and measurement equipment, industrial control, peripherals devices and interfaces, switch boxes.

## Attention:

Welcome to contact us for more details and quotations of our enclosure, your inquiry will surely get prompt response in 24 hours:.-











505924585



86-755-83222882 86-13028816914



628Room,505 Building ,Shangbu industry, Hangtian road ,Futian district ,Shenzhen, China,518031



lily@szomk.net



szomk006