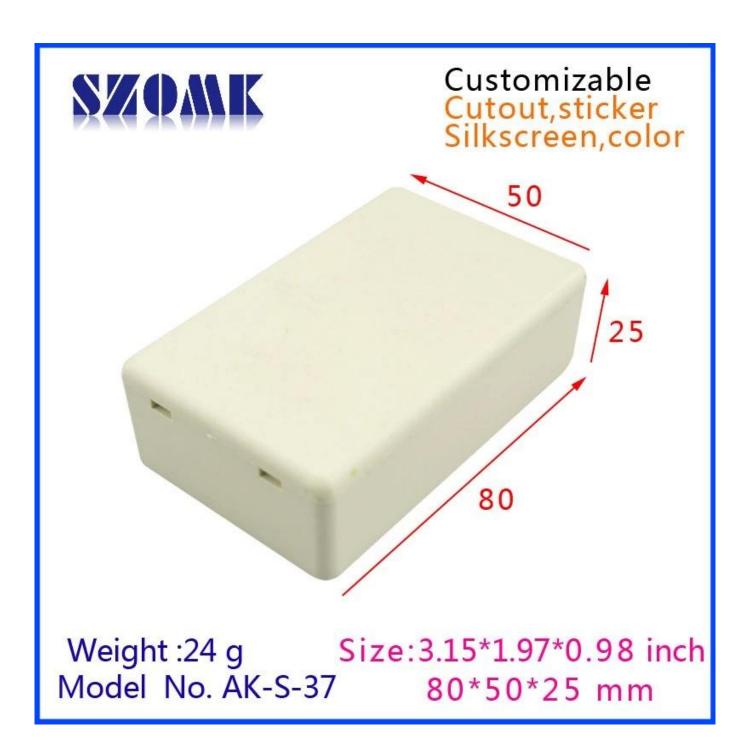

## Here is our customize service:

- 1. Change aluminum length
- 2,Change color of our boxes 3,Product polishing
- 4, Powder coating
- 5. Brushed oil
- 6.Cut-out
- 7,Laser engraving 8,PVC label
- 9, Acrylic plate
- 10, Silk screen printing
- 11. Make sticker
- 12, Silica gel edges
- 13, Sandblasting
- 14, Wire drawing

## Use:

It is widely used in electronics, instrumentation, automation, communication, power supply unites, student projects, amplifiers, healthcare equipment, test and measurement equipment, industrial control, peripherals devices and interfaces, switch boxes.

## Attention:

Welcome to contact us for more details and quotations of our enclosure, your inquiry will surely get prompt response in 24 hours:.-











505924585



86-755-83222882 86-13028816914



628Room,505 Building ,Shangbu industry, Hangtian road ,Futian district ,Shenzhen, China,518031



lily@szomk.net



szomk006