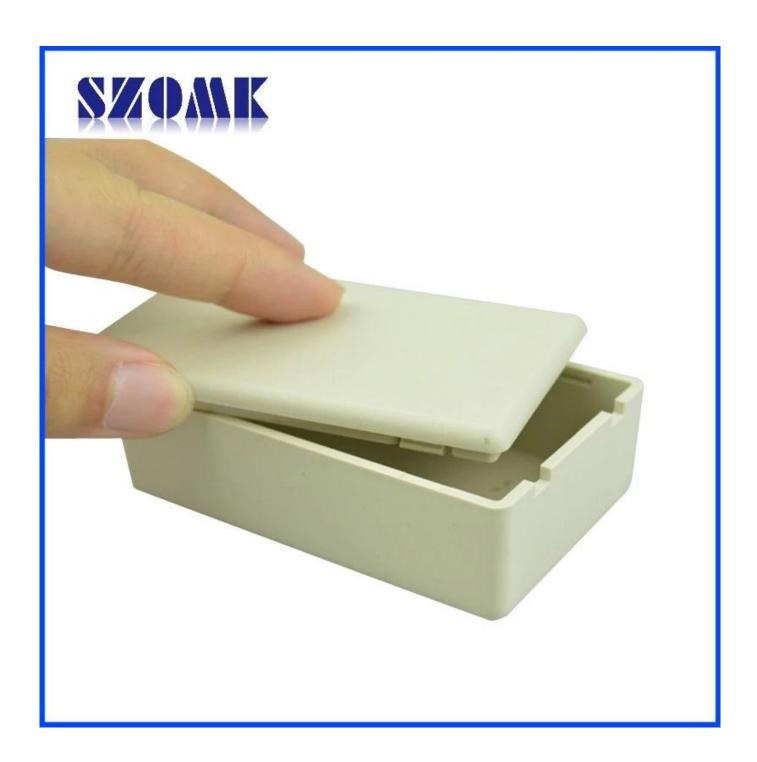

## Here is our customize service:

- 1. Change aluminum length
- 2,Change color of our boxes 3,Product polishing
- 4, Powder coating
- 5. Brushed oil
- 6.Cut-out
- 7,Laser engraving 8,PVC label
- 9, Acrylic plate
- 10, Silk screen printing
- 11. Make sticker
- 12, Silica gel edges
- 13, Sandblasting
- 14, Wire drawing

## Use:

It is widely used in electronics, instrumentation, automation, communication, power supply unites, student projects, amplifiers, healthcare equipment, test and measurement equipment, industrial control, peripherals devices and interfaces, switch boxes.

## Attention:

Welcome to contact us for more details and quotations of our enclosure, your inquiry will surely get prompt response in 24 hours:.-











505924585



86-755-83222882 86-13028816914



628Room,505 Building ,Shangbu industry, Hangtian road ,Futian district ,Shenzhen, China,518031



lily@szomk.net



szomk006