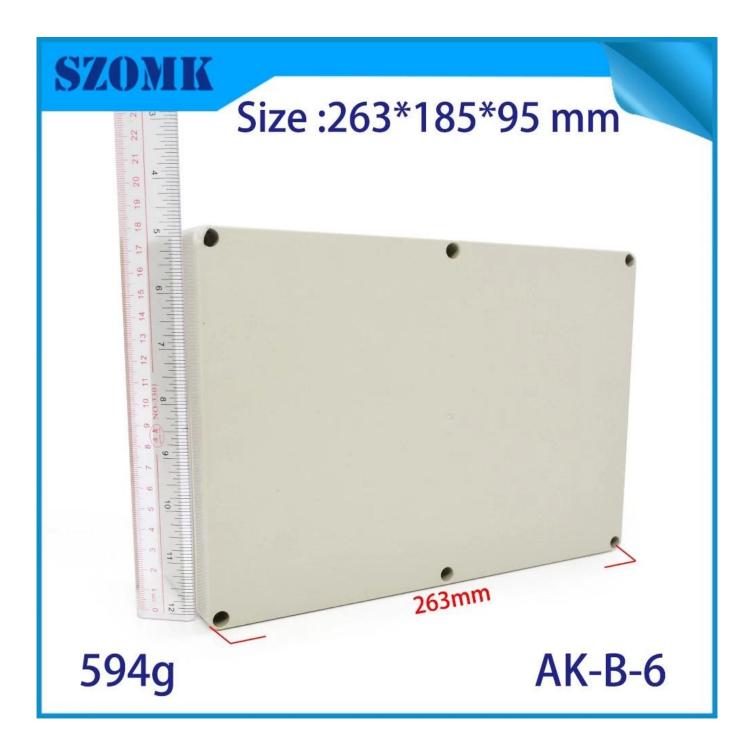

# Size: 263\*185\*95 mm

594g

AK-B-6

Advantages of Plastic ABS Waterproof Enclosure Box

- 1. Has a strong resistance to abrasion, weathering, corrosion.
- 2. Can be formed on the surface of a variety of colors, to maximize fit your requirements.
- 3. Have a strong hardness, can be well protected your electronics.