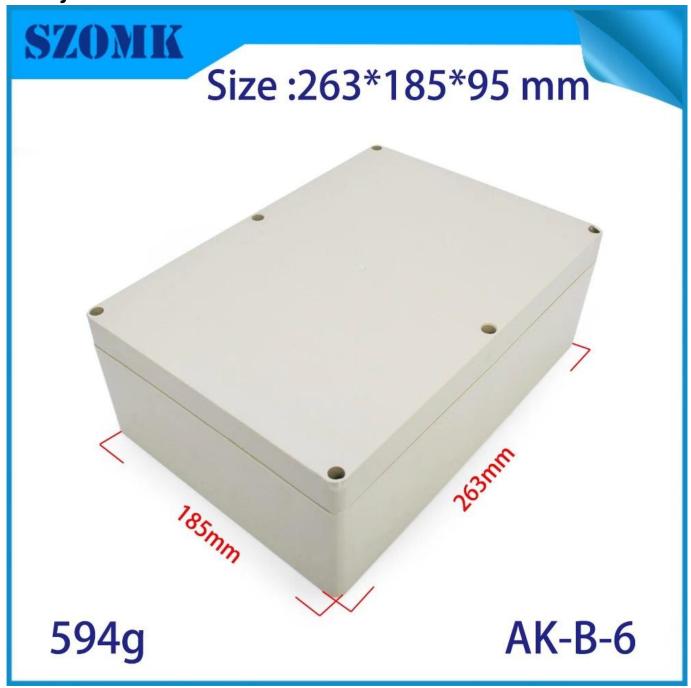

# Size: 263\*185\*95 mm

594g

AK-B-6

Advantages of Plastic ABS Waterproof Enclosure Box

- 1. Has a strong resistance to abrasion, weathering, corrosion.
- 2. Can be formed on the surface of a variety of colors, to maximize fit your requirements.
- 3. Have a strong hardness, can be well protected your electronics.