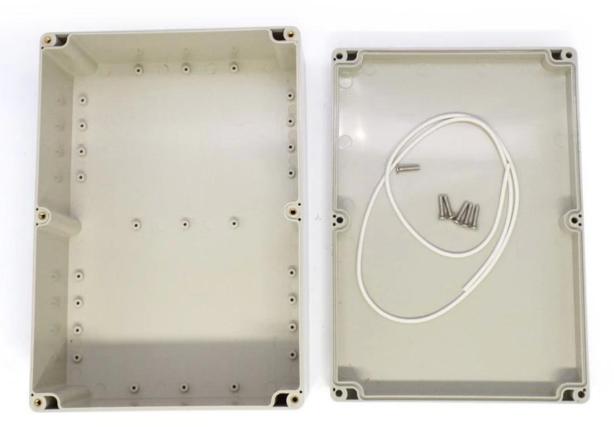

# Size: 263\*185\*95 mm

594g

AK-B-6

Advantages of Plastic ABS Waterproof Enclosure Box

- 1. Has a strong resistance to abrasion, weathering, corrosion.
- 2. Can be formed on the surface of a variety of colors, to maximize fit your requirements.
- 3. Have a strong hardness, can be well protected your electronics.