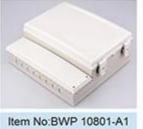

# **Door Open**

Item No:BWP 10602-A2 Size:268\*198\*102mm

Item No:BWP 10604-A2 Size:331\*256\*109mm

Size:291\*301\*120mm

Item No:BWP 10603-A2

Size:331\*256\*77mm

Item No:BWP 10801-A2 Size:291\*301\*120mm

Item No:BWP 10802-A1 Size:228\*206\*113mm