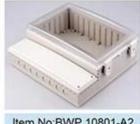

# **Door Open**

Item No:BWP 10602-A2 Size:268\*198\*102mm

Item No:BWP 10604-A2 Size:331\*256\*109mm

Size:291\*301\*120mm

Item No:BWP 10603-A2

Size:331\*256\*77mm

Item No:BWP 10801-A2 Size:291\*301\*120mm

Item No:BWP 10802-A1 Size:228\*206\*113mm