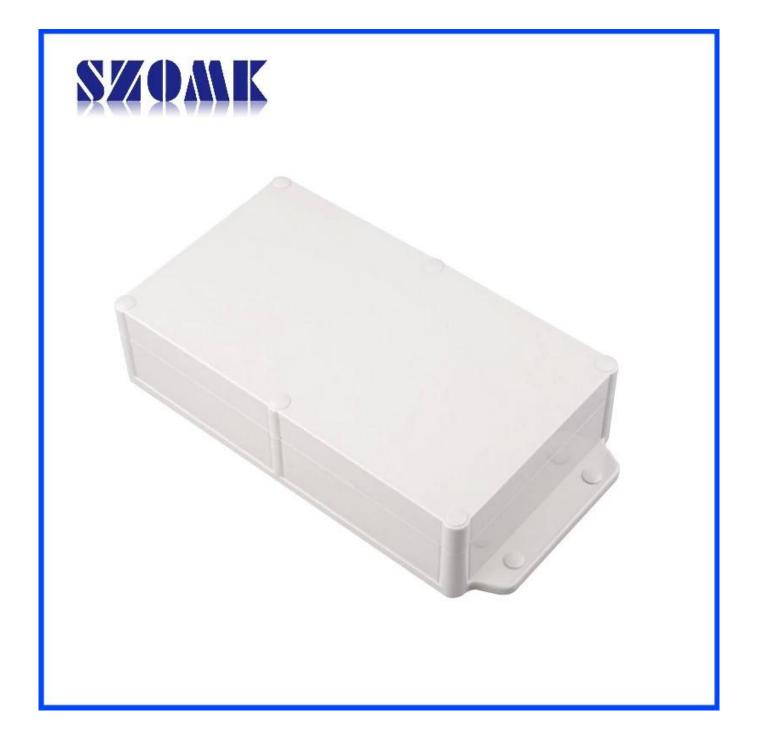

### Here are more pictures for electrical box :

Custom process:

- 1. cutout
- 2. silkscreen and engraving
- 3. paster and sticker

Catalog:

#### Wall Mount Type