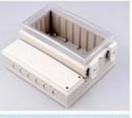

# Large Box

Item No:BWP 10601-A1 Size:250\*175\*100mm

Item No:BWP 10603-A1 Size:311\*256\*77mm

Item No:BWP 10601-A2 Size:250\*175\*100mm

Item No:BWP 10602-A1 Size:268\*198\*102mm

Item No:BWP 10604-A1 Size:331\*256\*109mm

# **Door Open**

Item No:BWP 10602-A2 Size:268\*198\*102mm

Item No:BWP 10604-A2 Size:331\*256\*109mm

Size:291\*301\*120mm

Item No:BWP 10603-A2

Size:331\*256\*77mm

Item No:BWP 10801-A2 Size:291\*301\*120mm

Item No:BWP 10802-A1 Size:228\*206\*113mm

Item No:BWP 10802-A2 Size:228\*206\*113mm