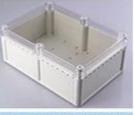

# Large Box

Item No:BWP 10601-A1 Size:250\*175\*100mm

Item No:BWP 10603-A1 Size:311\*256\*77mm

Item No:BWP 10601-A2 Size:250\*175\*100mm

Item No:BWP 10602-A1 Size:268\*198\*102mm

Item No:BWP 10604-A1 Size:331\*256\*109mm

# **Door Open**

Item No:BWP 10602-A2 Size:268\*198\*102mm

Item No:BWP 10604-A2 Size:331\*256\*109mm

Size:291\*301\*120mm

Item No:BWP 10603-A2

Size:331\*256\*77mm

Item No:BWP 10801-A2 Size:291\*301\*120mm

Item No:BWP 10802-A1 Size:228\*206\*113mm