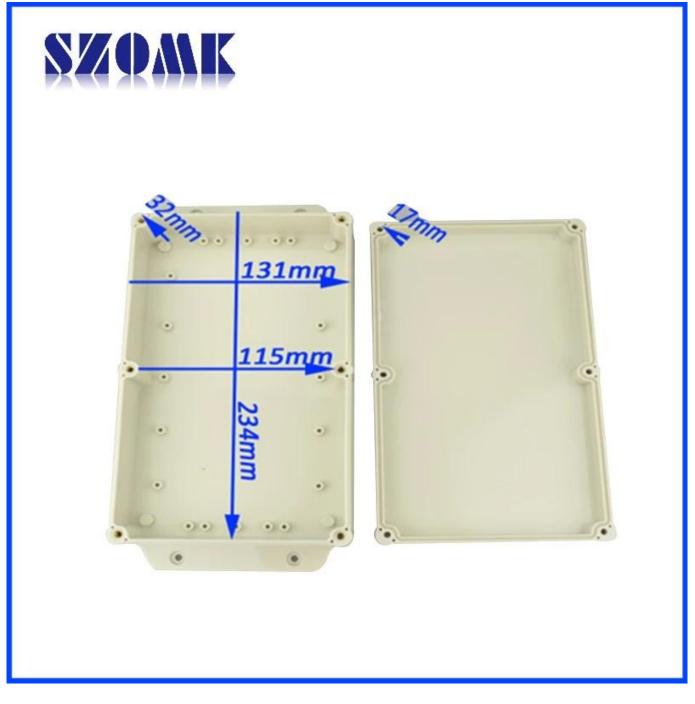

### Here are more pictures for electrical box :

Custom process:

- 1. cutout
- 2. silkscreen and engraving
- 3. paster and sticker

Catalog:

# Large Box

Item No:BWP 10601-A1 Size:250\*175\*100mm

Item No:BWP 10603-A1 Size:311\*256\*77mm

Item No:BWP 10601-A2 Size:250\*175\*100mm

Item No:BWP 10602-A1 Size:268\*198\*102mm

Item No:BWP 10604-A1 Size:331\*256\*109mm