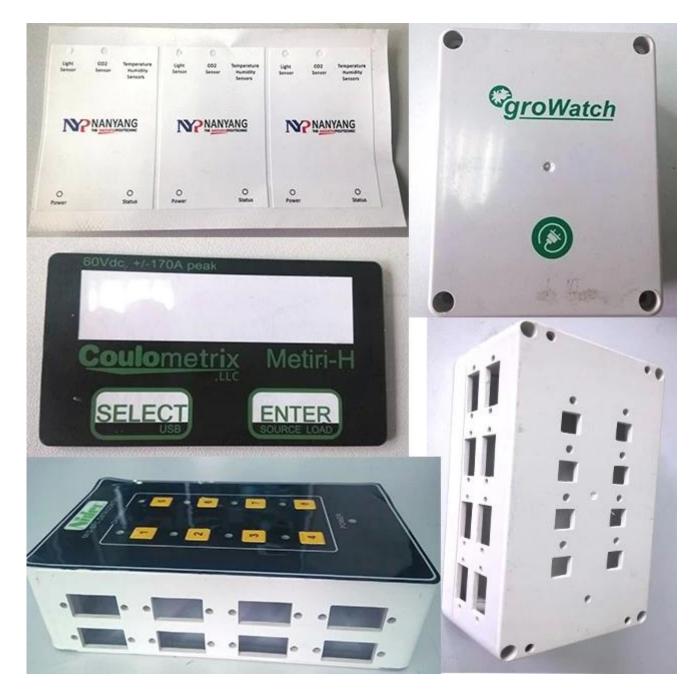

### Here are more pictures for electrical box :

Custom process:

- 1. cutout
- 2. silkscreen and engraving
- 3. paster and sticker

Catalog: