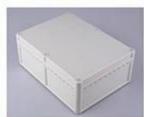

# Large Box

Item No:BWP 10601-A1 Size:250\*175\*100mm

Item No:BWP 10603-A1 Size:311\*256\*77mm

Item No:BWP 10601-A2 Size:250\*175\*100mm

Item No:BWP 10602-A1 Size:268\*198\*102mm

Item No:BWP 10604-A1 Size:331\*256\*109mm

# **Door Open**

Item No:BWP 10602-A2 Size:268\*198\*102mm

Item No:BWP 10604-A2 Size:331\*256\*109mm

Size:291\*301\*120mm

Item No:BWP 10603-A2

Size:331\*256\*77mm

Item No:BWP 10801-A2 Size:291\*301\*120mm

Item No:BWP 10802-A1 Size:228\*206\*113mm