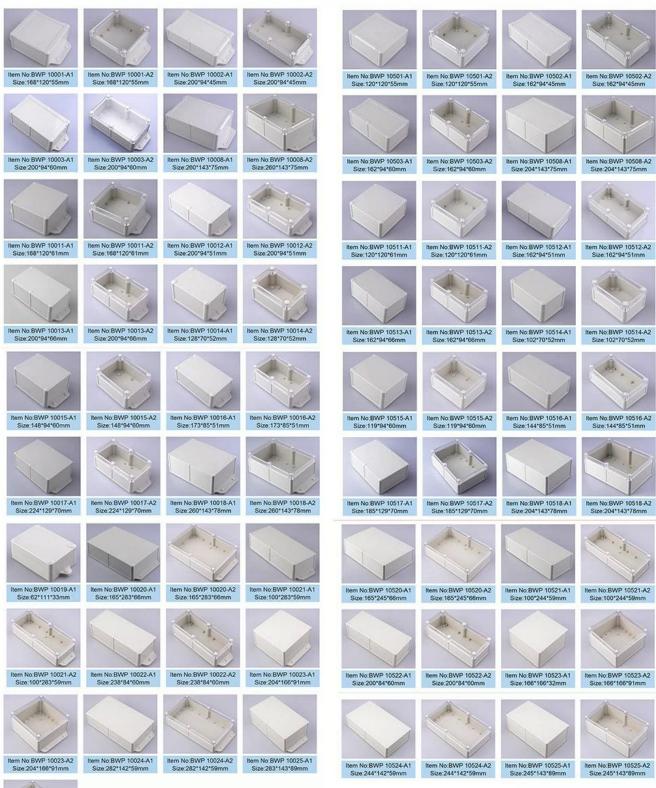

### Here are more pictures for electrical box :

Custom process:

- 1. cutout
- 2. silkscreen and engraving
- 3. paster and sticker

Catalog:

#### Wall Mount Type

#### Normal Type