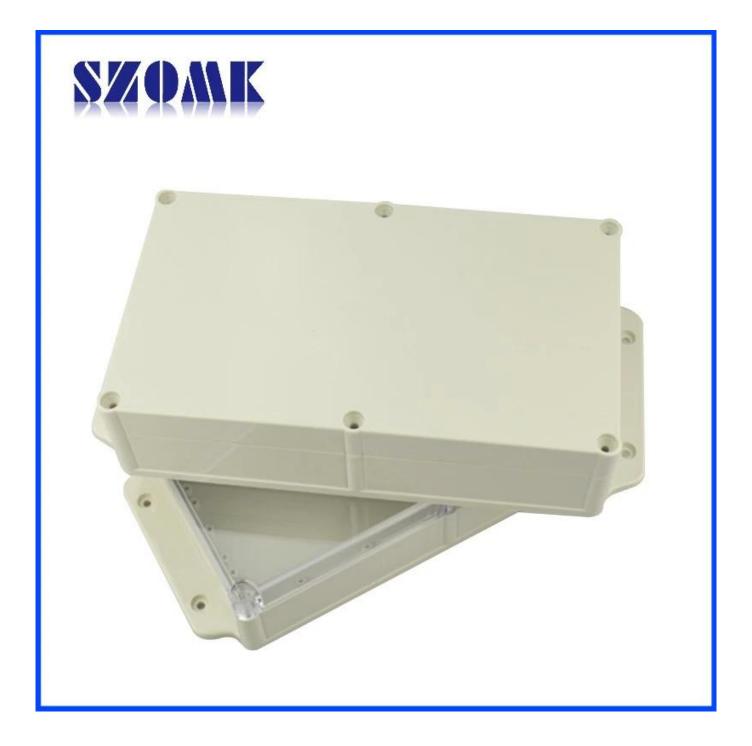

### Here are more pictures for electrical box :

Custom process:

- 1. cutout
- 2. silkscreen and engraving
- 3. paster and sticker

Catalog:

#### Normal Type