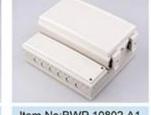

# Large Box

Item No:BWP 10601-A1 Size:250\*175\*100mm

Item No:BWP 10603-A1 Size:311\*256\*77mm

Item No:BWP 10601-A2 Size:250\*175\*100mm

Item No:BWP 10602-A1 Size:268\*198\*102mm

Item No:BWP 10604-A1 Size:331\*256\*109mm

# **Door Open**

Item No:BWP 10602-A2 Size:268\*198\*102mm

Item No:BWP 10604-A2 Size:331\*256\*109mm

Size:291\*301\*120mm

Item No:BWP 10603-A2

Size:331\*256\*77mm

Item No:BWP 10801-A2 Size:291\*301\*120mm

Item No:BWP 10802-A1 Size:228\*206\*113mm

Item No:BWP 10802-A2 Size:228\*206\*113mm