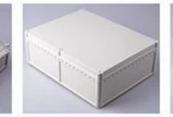

# Large Box

Item No:BWP 10601-A1 Size:250\*175\*100mm

Item No:BWP 10603-A1 Size:311\*256\*77mm

Item No:BWP 10601-A2 Size:250\*175\*100mm

Item No:BWP 10602-A1 Size:268\*198\*102mm

Item No:BWP 10604-A1 Size:331\*256\*109mm

# **Door Open**

Item No:BWP 10602-A2 Size:268\*198\*102mm

Item No:BWP 10604-A2 Size:331\*256\*109mm

Size:291\*301\*120mm

Item No:BWP 10603-A2

Size:331\*256\*77mm

Item No:BWP 10801-A2 Size:291\*301\*120mm

Item No:BWP 10802-A1 Size:228\*206\*113mm