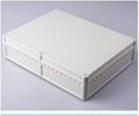

# Large Box

Item No:BWP 10601-A1 Size:250\*175\*100mm

Item No:BWP 10603-A1 Size:311\*256\*77mm

Item No:BWP 10601-A2 Size:250\*175\*100mm

Item No:BWP 10602-A1 Size:268\*198\*102mm

Item No:BWP 10604-A1 Size:331\*256\*109mm

# **Door Open**

Item No:BWP 10602-A2 Size:268\*198\*102mm

Item No:BWP 10604-A2 Size:331\*256\*109mm

Size:291\*301\*120mm

Item No:BWP 10603-A2

Size:331\*256\*77mm

Item No:BWP 10801-A2 Size:291\*301\*120mm

Item No:BWP 10802-A1 Size:228\*206\*113mm