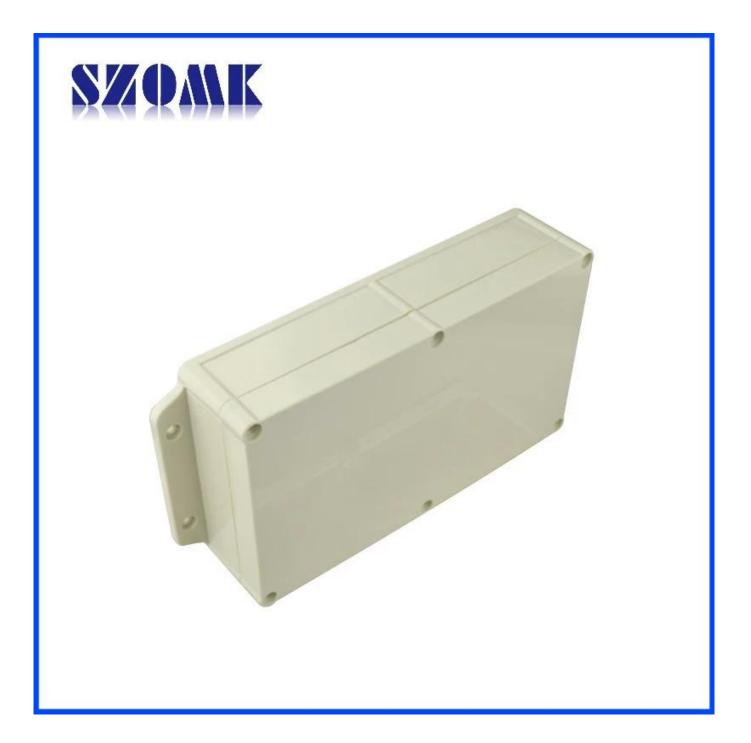

### Here are more pictures for electrical box :

Custom process:

- 1. cutout
- 2. silkscreen and engraving
- 3. paster and sticker

Catalog:

#### Wall Mount Type