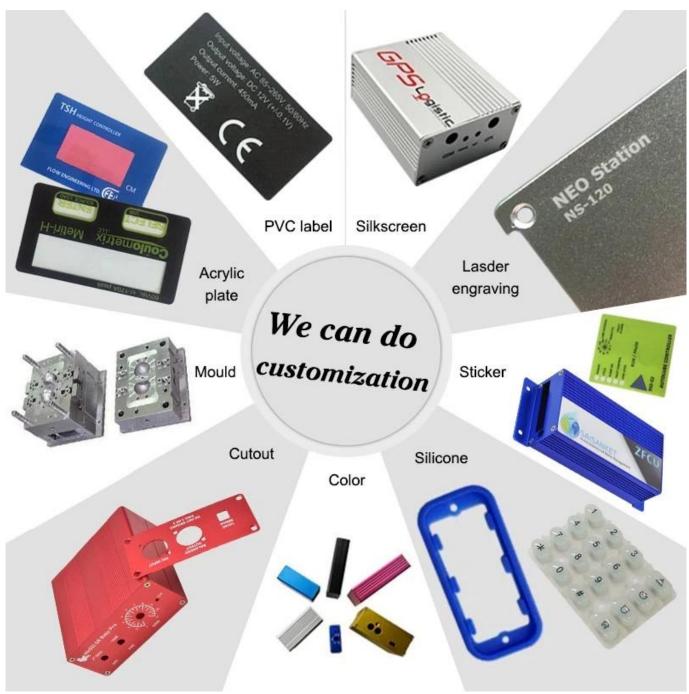

# Shenzhen hot sale 51X51X15mm outlet abs plastic control GPS electronic project track er enclosure box supply

High quality enclosure show:

Customizable Cutout,sticker Silkscreen,color

Size: 51\*51\*15 mm

## Customizable Cutout, sticker

Silkscreen, color

Size: 51\*51\*15 mm

Model No. AK-S-76

2.01\*2.01\*0.59 inch

## Customizable Cutout,sticker Silkscreen,color

Size: 51\*51\*15 mm

Model No. AK-S-76

2.01\*2.01\*0.59 inch

| Туре      | Standard plastic enclosure        |
|-----------|-----------------------------------|
| Model No. | AK-S-76                           |
| Size      | 51X51X15mm                        |
| Color     | Black, beige & Custom other color |
| Weight    | 16g                               |

### We are pleased to offer you:

- 1 Drilling, punching, etc. Welcomeenary drawings
- 2 Drilling, screen printing, laser engraving, stickers and so on
- 3 Short delivery time, usually 3-5 days after payment (according to the number)
- 4 For an accepted response to your inquiry