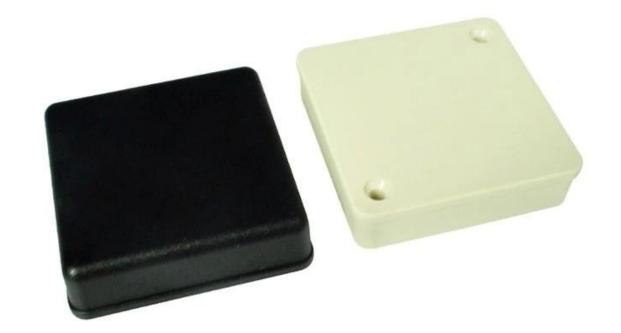

## Customizable Cutout,sticker Silkscreen,color

Size: 51\*51\*15 mm

Model No. AK-S-76

2.01\*2.01\*0.59 inch

| Туре      | Standard plastic enclosure        |
|-----------|-----------------------------------|
| Model No. | AK-S-76                           |
| Size      | 51X51X15mm                        |
| Color     | Black, beige & Custom other color |
| Weight    | 16g                               |