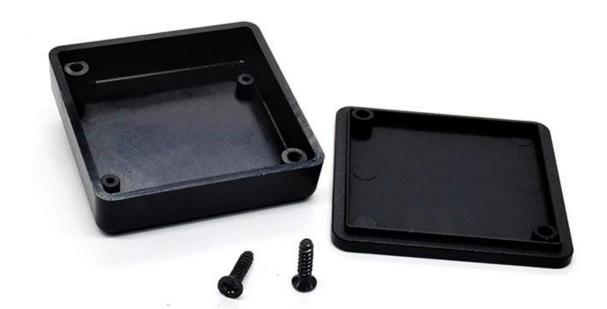

# Shenzhen hot sale 51X51X15mm outlet abs plastic control GPS electronic project track er enclosure box supply

High quality enclosure show:

Customizable Cutout,sticker Silkscreen,color

Size: 51\*51\*15 mm

## Customizable Cutout,sticker Silkscreen,color

Size: 51\*51\*15 mm

Model No. AK-S-76

2.01\*2.01\*0.59 inch

| Туре      | Standard plastic enclosure        |
|-----------|-----------------------------------|
| Model No. | AK-S-76                           |
| Size      | 51X51X15mm                        |
| Color     | Black, beige & Custom other color |
| Weight    | 16g                               |