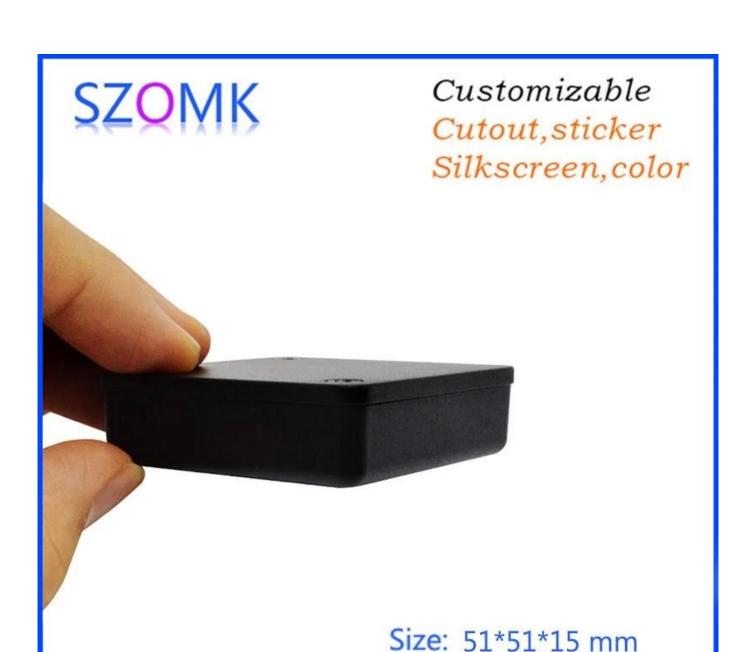

# Shenzhen hot sale 51X51X15mm outlet abs plastic control GPS electronic project track er enclosure box supply

High quality enclosure show:

Customizable Cutout,sticker Silkscreen,color

Size: 51\*51\*15 mm

## Customizable Cutout, sticker

Silkscreen, color

Size: 51\*51\*15 mm

Model No. AK-S-76

2.01\*2.01\*0.59 inch

## Customizable Cutout,sticker Silkscreen,color

Size: 51\*51\*15 mm

Model No. AK-S-76

2.01\*2.01\*0.59 inch

| Туре      | Standard plastic enclosure        |
|-----------|-----------------------------------|
| Model No. | AK-S-76                           |
| Size      | 51X51X15mm                        |
| Color     | Black, beige & Custom other color |
| Weight    | 16g                               |