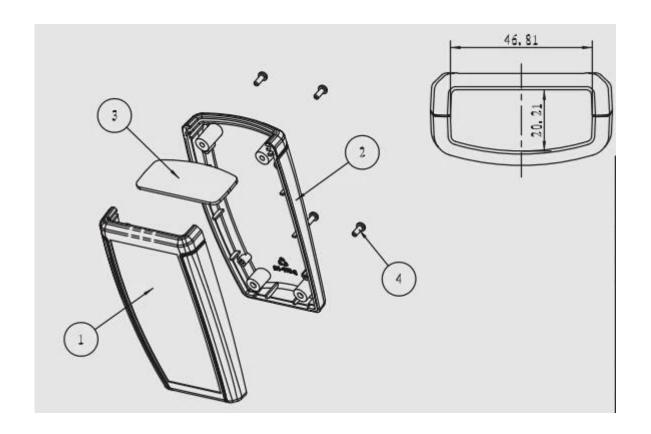

### **Specifications:**

Place of origin: Shenzhen, China

Type: platic electronics enclosure junction box

Model No.: AK-H-53

Size: 110\*60\*25mm

Material: ABS plastic

Sample MOQ: 1 piece

Customizedservice: cutout, silkscreen, color, sticker, laser

engraving,

acrylic sheet, create mold

**Customized MOQ: 20 pcs** 

Packing: carton

Enclosure Manufacturer
www.chinaenclosure.com

Customizable cutout, sticker silkscreen, color

Weight: 55g Size: 4.33\*2.36\*0.98 inch

Model No.AK-H-53 110\*60\*25 mm