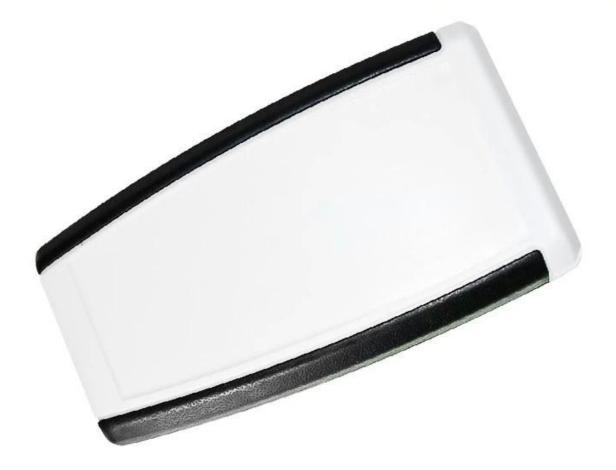

### **Specifications:**

Place of origin: Shenzhen, China

Type: platic electronics enclosure junction box

Model No.: AK-H-53

Size: 110\*60\*25mm

Material: ABS plastic

Sample MOQ: 1 piece

Customizedservice: cutout, silkscreen, color, sticker, laser

Model No.AK-H-53 110\*60\*25 mm