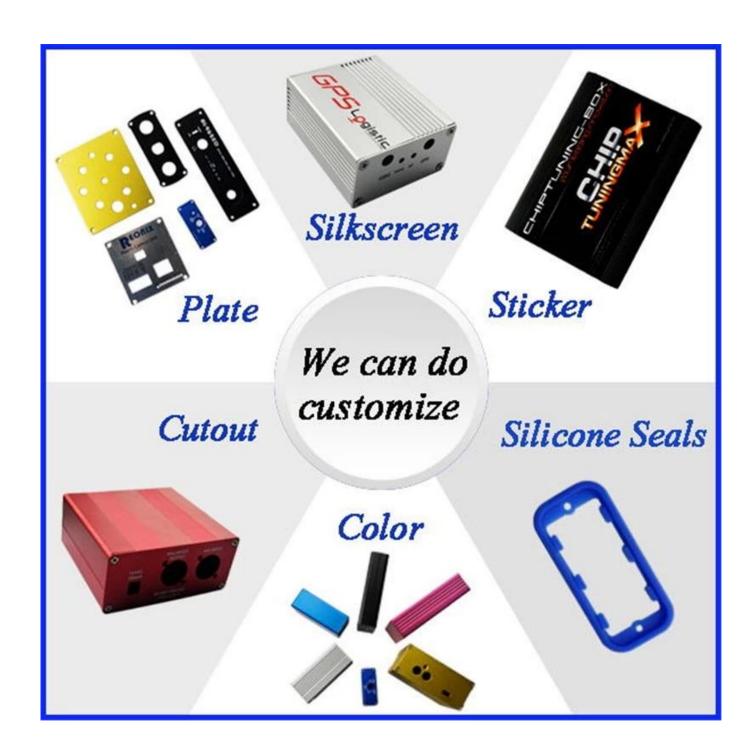

### Here is our customize service:

- 1, change aluminum length 2, change color of our boxes
- 3, product polishing 4, powder coating
- 5, brushed oil 6, cut-out
- 7, lasder engraving 8, PVC label
- 9, Acrylic plate 10, silk screen printing
- 11, make sticker 12, silica gel edges
- 13, sandblasting 14, wire drawing
- 15, UV protection 16, open mold

## Cut holes Silkscreen Sticker

change the color

PVC lable Acrylic plate Sticker

Cut holes Silkscreen Laser carve

Cut holes Silkscreen Sticker