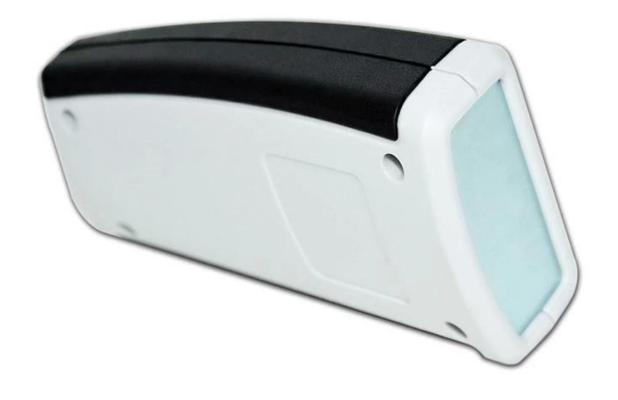

### **Specifications:**

Place of origin: Shenzhen, China

Type: platic electronics enclosure junction box

Model No.: AK-H-53

Size: 110\*60\*25mm

Material: ABS plastic

Sample MOQ: 1 piece

Customizedservice: cutout, silkscreen, color, sticker, laser

Model No.AK-H-53 110\*60\*25 mm