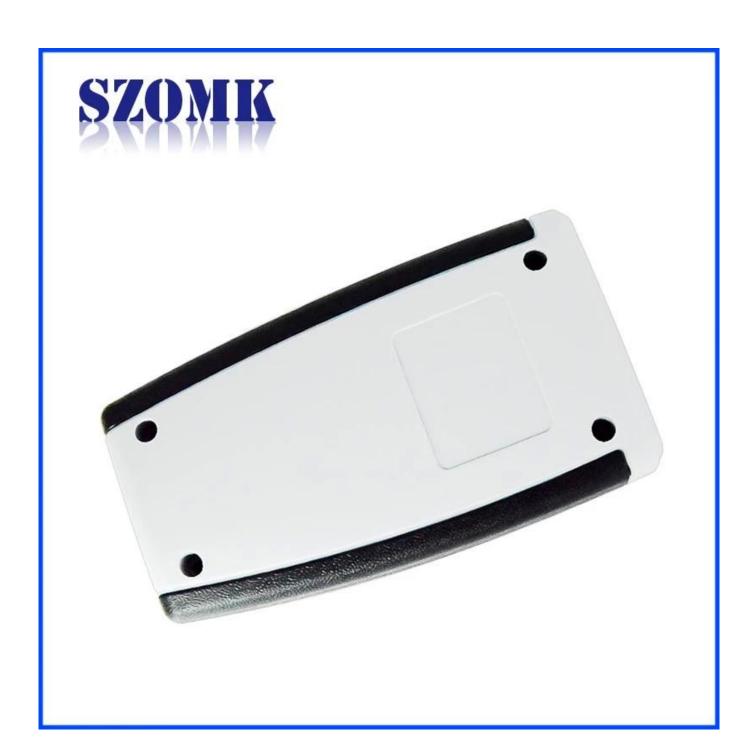

### **Specifications:**

Place of origin: Shenzhen, China

Type: platic electronics enclosure junction box

Model No.: AK-H-53

Size: 110\*60\*25mm

Material: ABS plastic

Sample MOQ: 1 piece

Customizedservice: cutout, silkscreen, color, sticker, laser

Model No.AK-H-53 110\*60\*25 mm