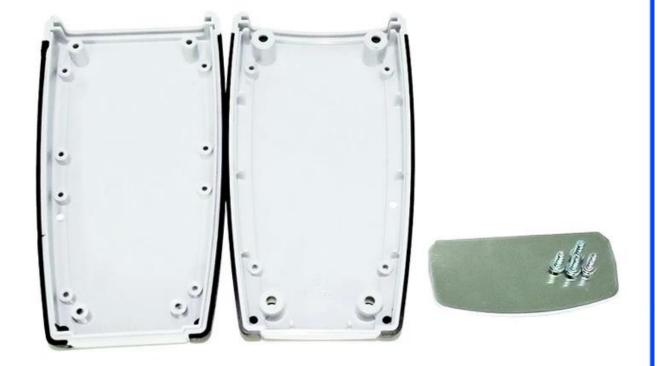

### **Specifications:**

Place of origin: Shenzhen, China

Type: platic electronics enclosure junction box

Model No.: AK-H-53

Size: 110\*60\*25mm

Material: ABS plastic

Sample MOQ: 1 piece

Customizedservice: cutout, silkscreen, color, sticker, laser

Model No.AK-H-53 110\*60\*25 mm