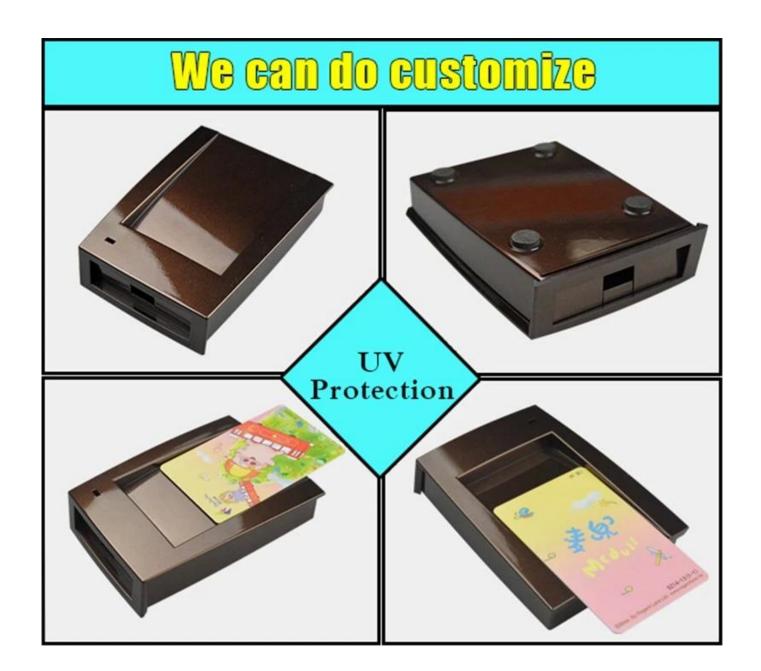

### Here is our customize service:

- 1, change aluminum length 2, change color of our boxes
- 3, product polishing 4, powder coating
- 5, brushed oil 6, cut-out
- 7, lasder engraving 8, PVC label
- 9, Acrylic plate 10, silk screen printing
- 11, make sticker 12, silica gel edges
- 13, sandblasting 14, wire drawing
- 15, UV protection 16, open mold

## Cut holes Silkscreen Sticker

change the color

PVC lable Acrylic plate Sticker

Cut holes Silkscreen Laser carve

Cut holes Silkscreen Sticker

### Use:

It is widely used in electronics, instrumentation, automation, communication, power supply unites, student projects, amplifiers, healthcare equipment, test and measurement equipment, industrial control, peripherals devices and interfaces, switch boxes.