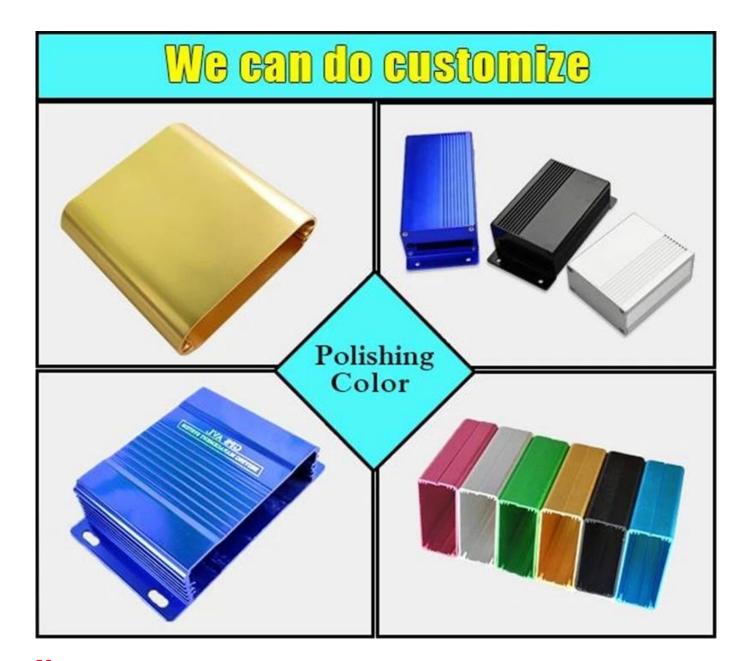

### Here is our customize service:

- 1, change aluminum length 2, change color of our boxes
- 3, product polishing 4, powder coating
- 5, brushed oil 6, cut-out
- 7, lasder engraving 8, PVC label
- 9, Acrylic plate 10, silk screen printing
- 11, make sticker 12, silica gel edges
- 13, sandblasting 14, wire drawing
- 15, UV protection 16, open mold

## Cut holes Silkscreen Sticker

change the color

PVC lable Acrylic plate Sticker

Cut holes Silkscreen Laser carve

Cut holes Silkscreen Sticker