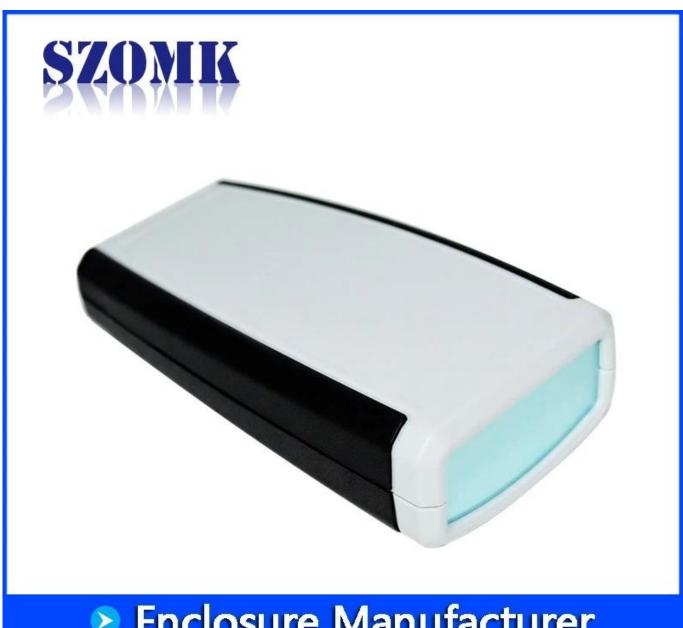

### **Specifications:**

Place of origin: Shenzhen, China

Type: platic electronics enclosure junction box

Model No.: AK-H-53

Size: 110\*60\*25mm

Material: ABS plastic

Sample MOQ: 1 piece

Customizedservice: cutout, silkscreen, color, sticker, laser

Model No.AK-H-53 110\*60\*25 mm