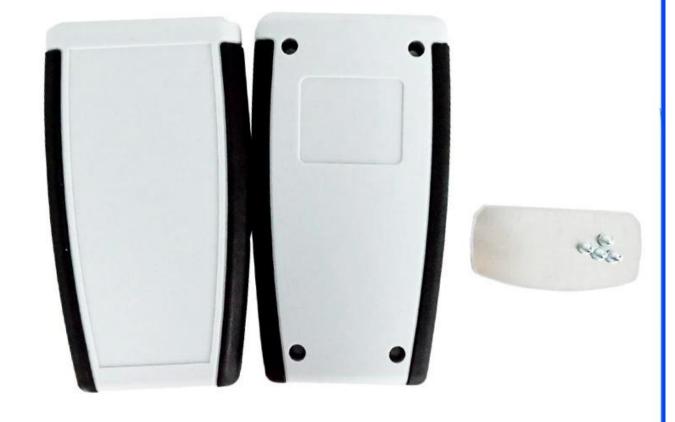

### **Specifications:**

Place of origin: Shenzhen, China

Type: platic electronics enclosure junction box

Model No.: AK-H-53

Size: 110\*60\*25mm

Material: ABS plastic

Sample MOQ: 1 piece

Customizedservice: cutout, silkscreen, color, sticker, laser

Model No.AK-H-53 110\*60\*25 mm