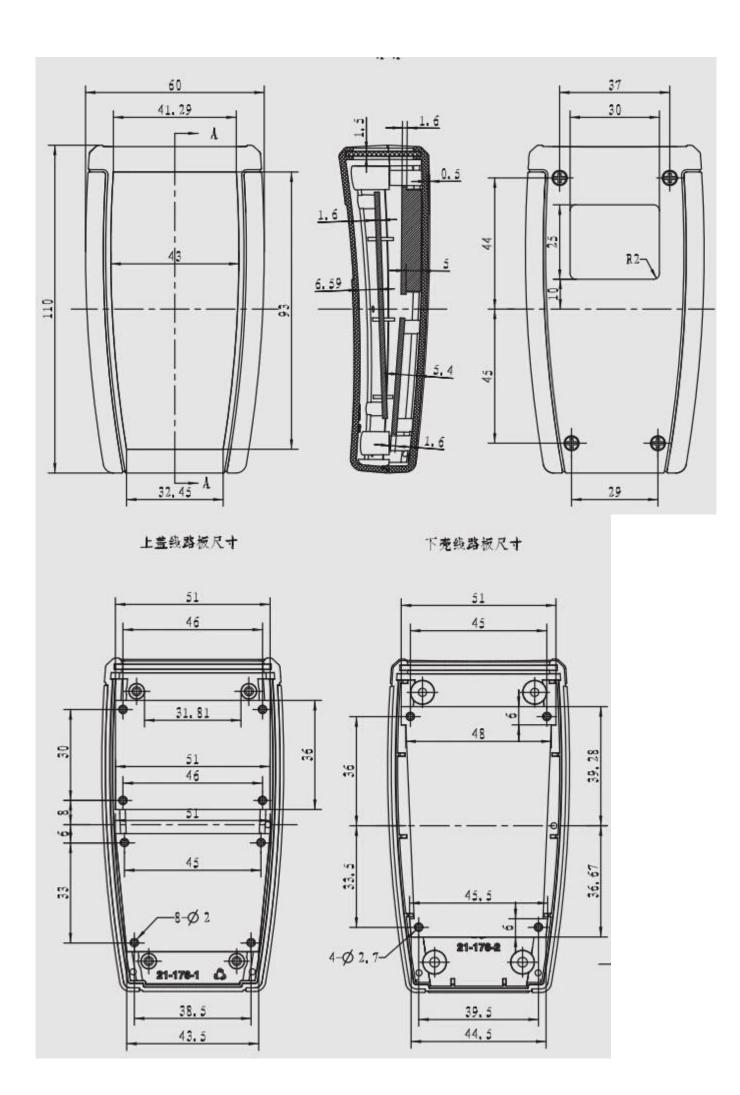

### **Specifications:**

Place of origin: Shenzhen, China

Type: platic electronics enclosure junction box

Model No.: AK-H-53

Size: 110\*60\*25mm

Material: ABS plastic

Sample MOQ: 1 piece

Customizedservice: cutout, silkscreen, color, sticker, laser

Model No.AK-H-53 110\*60\*25 mm