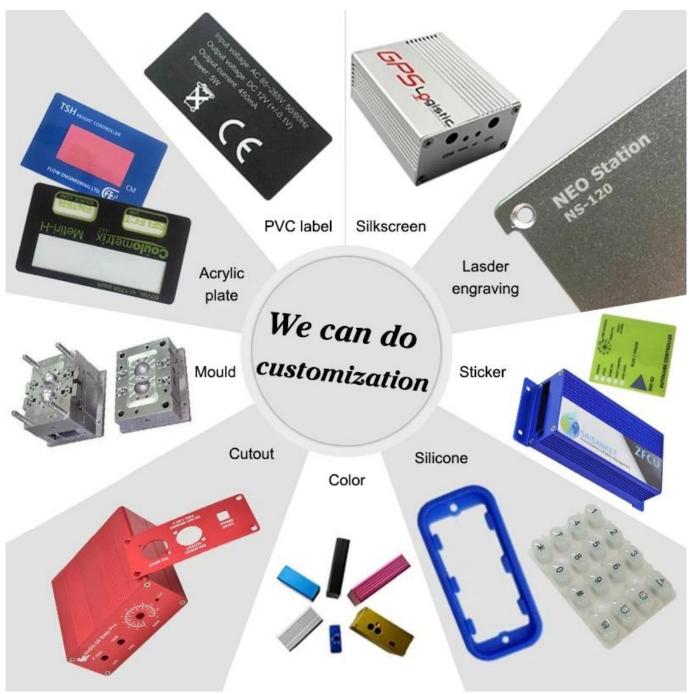

# China high quality abs plastic 154X82X33m m project switch junction enclosure supply

High qualiy enclosure show:

Customizable Cutout,sticker Silkscreen,color

Weight: 112g

Model No. AK-S-57

Size: 154\*82\*33mm

## Customizable Cutout,sticker Silkscreen,color

Weight: 112g

Model No. AK-S-57

Size: 154\*82\*33mm

6.06\*3.23\*1.30 inch

## Customizable Cutout,sticker Silkscreen,color

Weight: 112g

Model No. AK-S-57

Size: 154\*82\*33mm

6.06\*3.23\*1.30 inch

| Туре      | Standard plastic enclosure |  |
|-----------|----------------------------|--|
| Model No. | AK-S-57                    |  |
| Size      | 154X82X33mm                |  |
| Color     | Beige & Custom other color |  |
| Weight    | 112g                       |  |

#### We are pleased to offer you:

- 1 Drilling, punching, etc. Welcomeenary drawings
- 2 Drilling, screen printing, laser engraving, stickers and so on
- 3 Short delivery time, usually 3-5 days after payment (according to the number)
- 4 For an accepted response to your inquiry