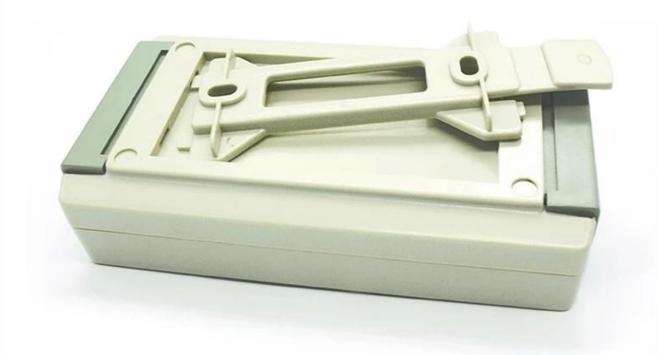

# China high quality abs plastic 154X82X33m m project switch junction enclosure supply

High qualiy enclosure show:

Customizable Cutout,sticker Silkscreen,color

Weight: 112g

Model No. AK-S-57

Size: 154\*82\*33mm