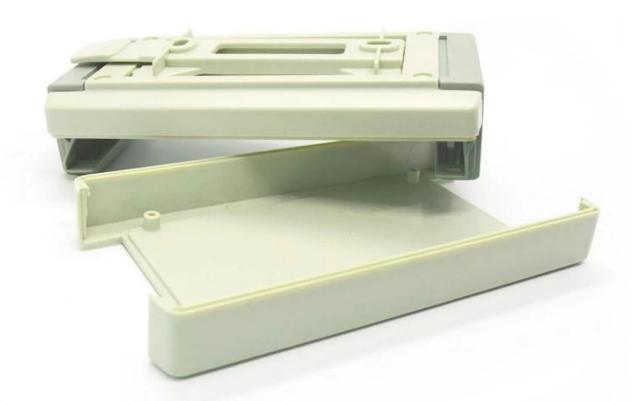

# China high quality abs plastic 154X82X33m m project switch junction enclosure supply

High qualiy enclosure show:

Customizable Cutout,sticker Silkscreen,color

Weight: 112g

Model No. AK-S-57

Size: 154\*82\*33mm