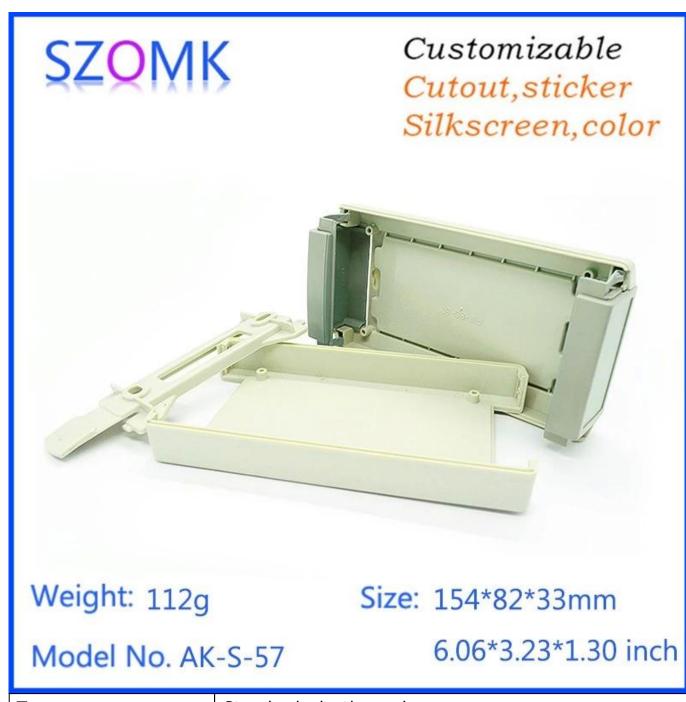

# China high quality abs plastic 154X82X33m m project switch junction enclosure supply

High qualiy enclosure show:

Customizable Cutout,sticker Silkscreen,color

Weight: 112g

Model No. AK-S-57

Size: 154\*82\*33mm

## Customizable Cutout,sticker Silkscreen,color

Weight: 112g

Model No. AK-S-57

Size: 154\*82\*33mm

6.06\*3.23\*1.30 inch

## Customizable Cutout,sticker Silkscreen,color

Weight: 112g

Model No. AK-S-57

Size: 154\*82\*33mm

6.06\*3.23\*1.30 inch

| Туре      | Standard plastic enclosure |  |
|-----------|----------------------------|--|
| Model No. | AK-S-57                    |  |
| Size      | 154X82X33mm                |  |
| Color     | Beige & Custom other color |  |
| Weight    | 112g                       |  |