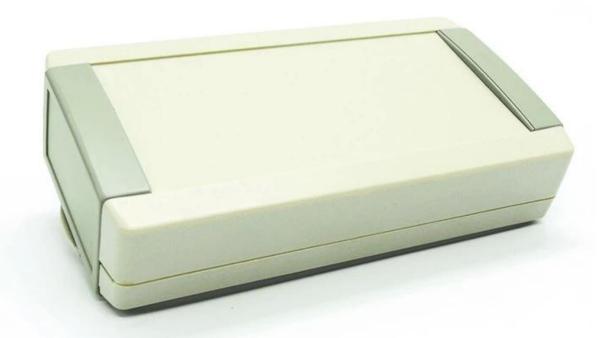

# China high quality abs plastic 154X82X33m m project switch junction enclosure supply

High qualiy enclosure show:

Customizable Cutout,sticker Silkscreen,color

Weight: 112g

Model No. AK-S-57

Size: 154\*82\*33mm