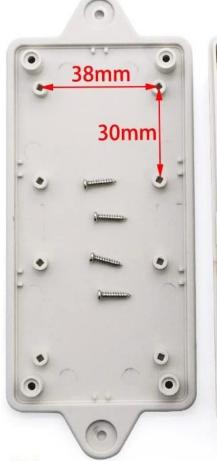

# Model No. AK-W-10 Size 120X60X35mm Color Black, beige & Custom other color Weight 67g