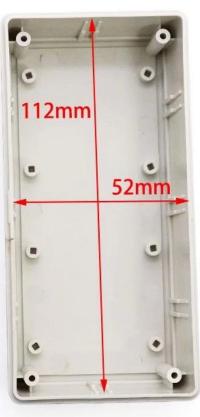

# Model No. AK-W-10 Size 120X60X35mm Color Black, beige & Custom other color Weight 67g