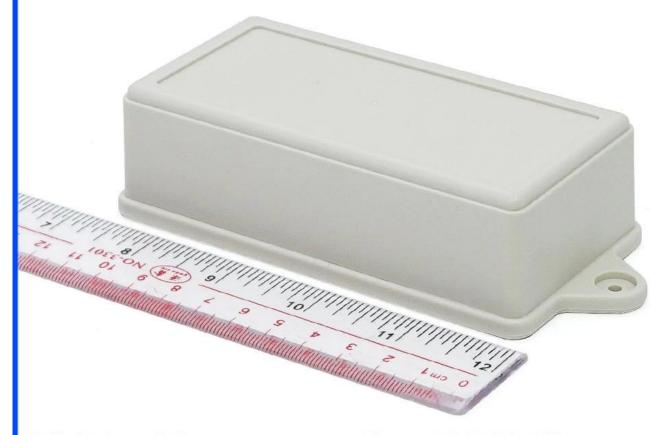

## Customizable Cutout, sticker

Weight: 67g

Size: 120\*60\*35 mm

Model No. AK-W-10

5.71\*2.36\*1.38 inch

## Customizable Cutout, sticker

Weight: 67g

Model No. AK-W-10

Size: 120\*60\*35 mm

5.71\*2.36\*1.38 inch

# Model No. AK-W-10 Size 120X60X35mm Color Black, beige & Custom other color Weight 67g