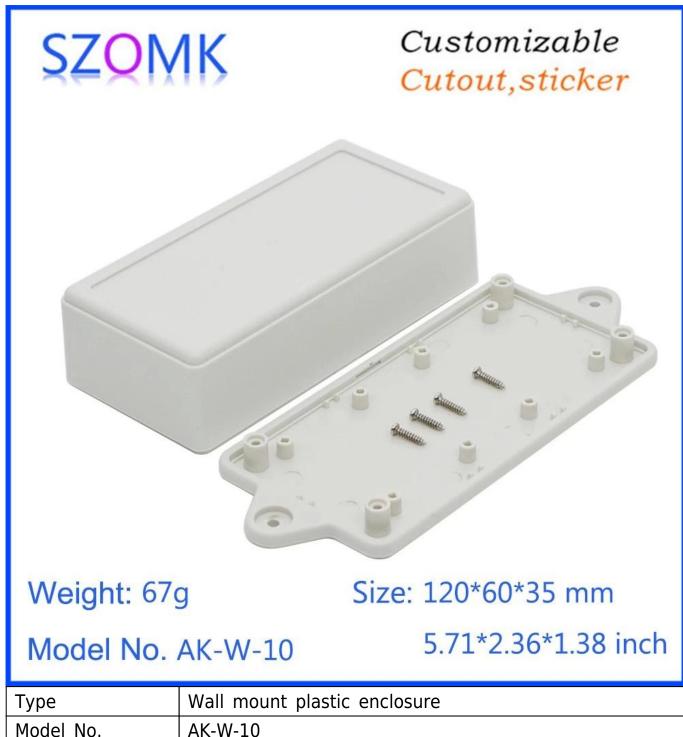

## Customizable Cutout, sticker

Weight: 67g

Size: 120\*60\*35 mm

Model No. AK-W-10

5.71\*2.36\*1.38 inch

## Customizable Cutout, sticker

Weight: 67g

Model No. AK-W-10

Size: 120\*60\*35 mm

5.71\*2.36\*1.38 inch

# Model No. AK-W-10 Size 120X60X35mm Color Black, beige & Custom other color Weight 67g