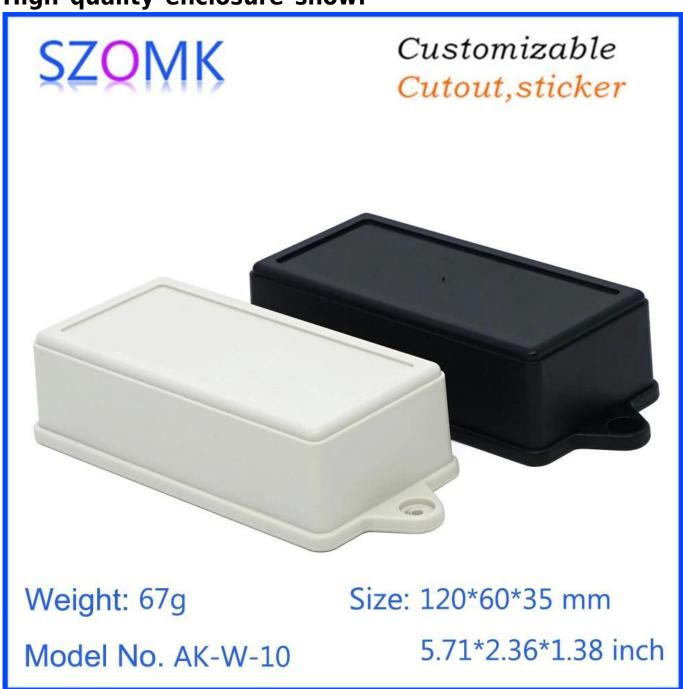

## Customizable Cutout, sticker

Weight: 67g

Size: 120\*60\*35 mm

Model No. AK-W-10

5.71\*2.36\*1.38 inch

## Customizable Cutout, sticker

Weight: 67g

Model No. AK-W-10

Size: 120\*60\*35 mm

5.71\*2.36\*1.38 inch

# Model No. AK-W-10 Size 120X60X35mm Color Black, beige & Custom other color Weight 67g