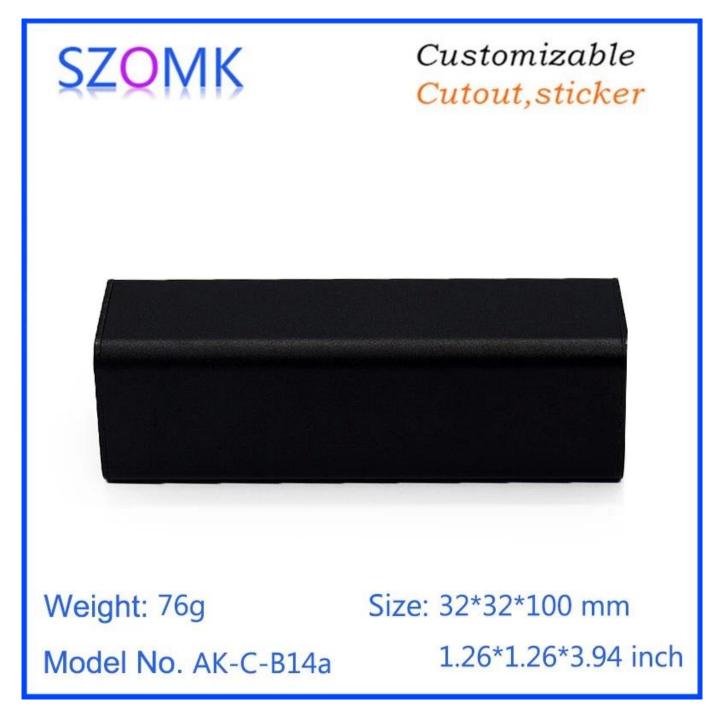

# top sale wall mounting aluminum electronic junction enclosure with heat sink size 32\*3 2\*100mm

**Product show:** 

**Product Specifications:** 

ENCLOSUREPROVIDESONE - STOPSERVICES A PUB PION enclosureAIK-IC-B141aer:32\*32\*1 mm