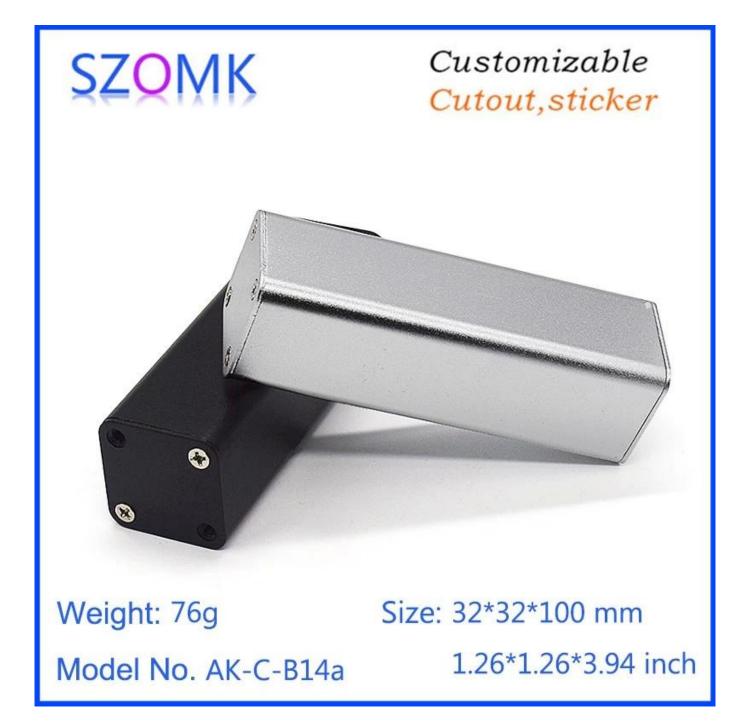

# top sale wall mounting aluminum electronic junction enclosure with heat sink size 32\*3 2\*100mm

**Product show:** 

**Product Specifications:** 

ENCLOSUREPROVIDESONE - STOPSERVICES A PUB PION enclosureAIK-IC-B141aer:32\*32\*1 mm