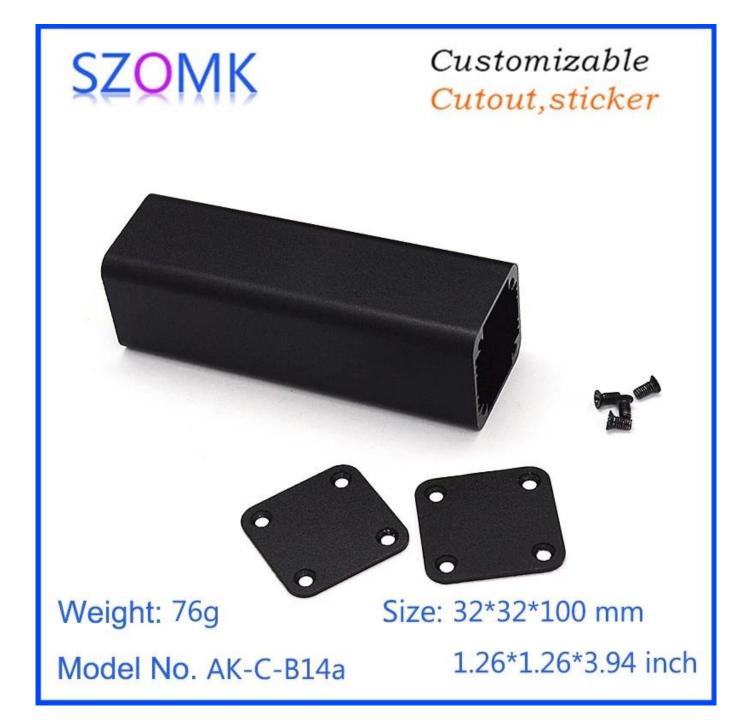

# top sale wall mounting aluminum electronic junction enclosure with heat sink size 32\*3 2\*100mm

**Product show:** 

**Product Specifications:** 

ENCLOSUREPROVIDESONE - STOPSERVICES A PUB PION enclosureAIK-IC-B141aer:32\*32\*1 mm