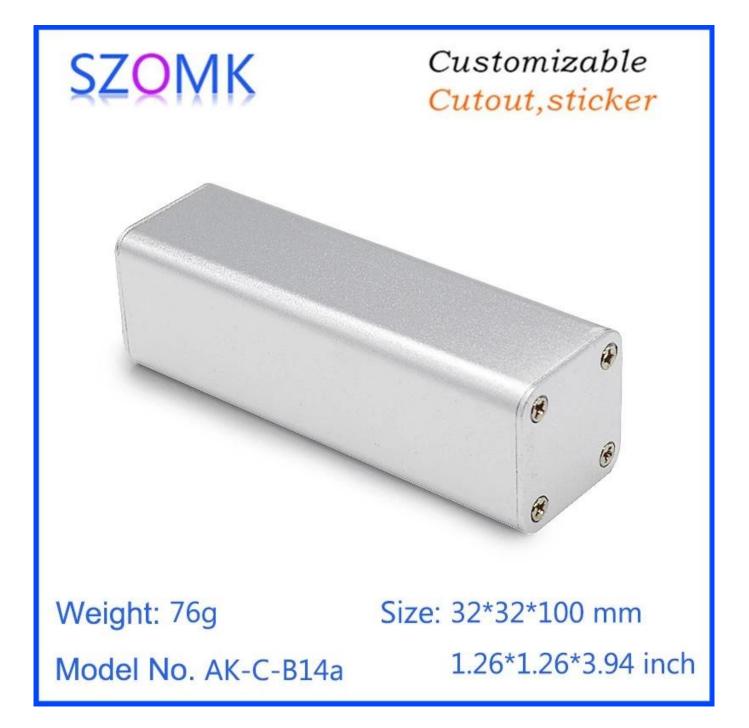

# top sale wall mounting aluminum electronic junction enclosure with heat sink size 32\*3 2\*100mm

**Product show:** 

**Product Specifications:** 

ENCLOSUREPROVIDESONE - STOPSERVICES A PUB PION enclosureAIK-IC-B141aer:32\*32\*1 mm