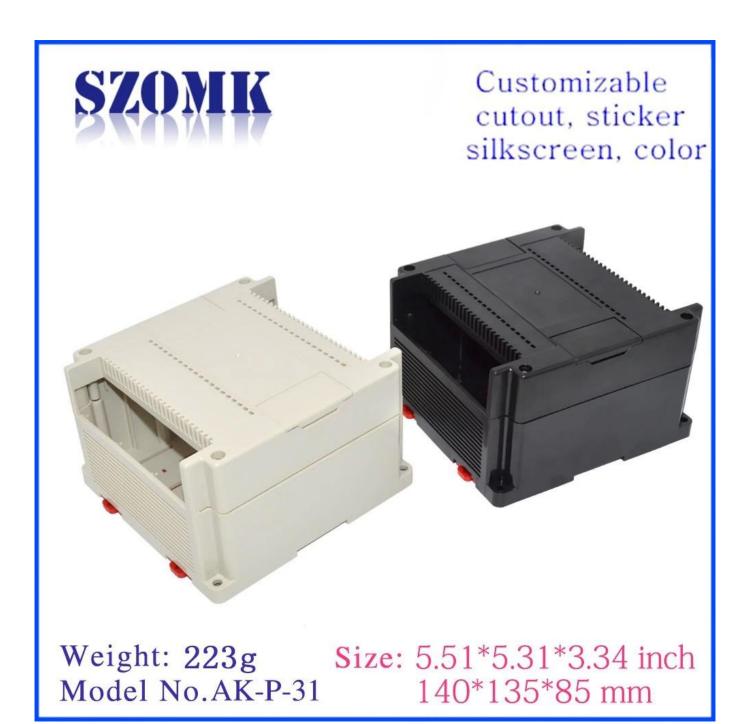

ess devices, test and measurement equipment, industrial control, peripheral devices and interfaces, switch boxes.

### Advantages of abs plastic din rail enclosure

- 1. Has a strong resistance to abrasion, weathering, corrosion.
- 2. Can be formed on the surface of a variety of colors, to maximize fit your requirements.
- 3. Have a strong hardness, can be well protected your electronics.

### What we can do for you

- 1Drilling, Punching , etc. Welcome to provide drawings custom.
- 2 Powder Coating ,Brush, Polish,Silkscreen,Laser Carve, Sticker,Engraving,Acrylic Sheet.
- 3 Short lead time, normally 3-5 days after payment( according to quantity)
- 4 Prompt response for your inquiry

### Detailed pictures of abs plastic din rail enclosure



# Enclosure Manufacturer www.chinaenclosure.com



Other customization



**Packing and shipping methods** 

## SAOWK

### Our packaging

Plastic foam packaging





Metal shell packaging

Plastic box packaging



### Packaging & Shipping



#### **Contact us**