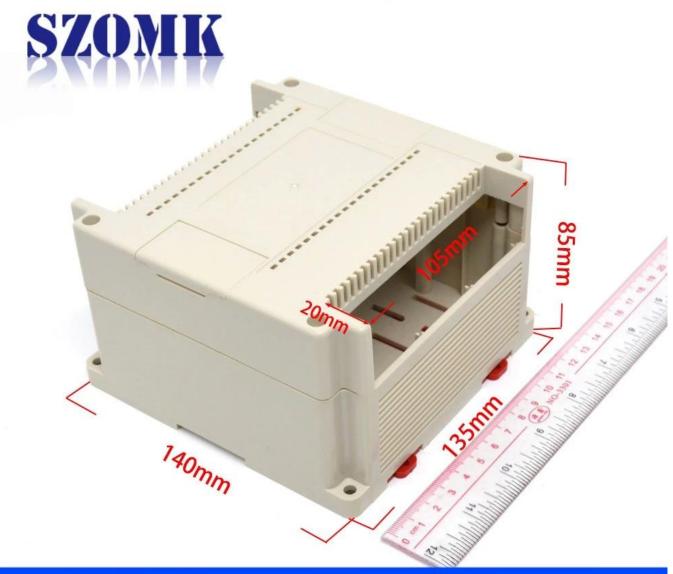

ts, student projects, amplifiers, Medical and wellness devices, test and measurement equipment, industrial control, peripheral devices and interfaces, switch boxes.

### Advantages of abs plastic din rail enclosure

- 1. Has a strong resistance to abrasion, weathering, corrosion.
- 2. Can be formed on the surface of a variety of colors, to maximize fit your requirements.
- 3. Have a strong hardness, can be well protected your electronics.

### What we can do for you

- 1Drilling, Punching , etc. Welcome to provide drawings custom.
- 2 Powder Coating ,Brush, Polish,Silkscreen,Laser Carve, Sticker,Engraving,Acrylic Sheet.
- 3 Short lead time, normally 3-5 days after payment( according to quantity)
- 4 Prompt response for your inquiry

### Detailed pictures of abs plastic din rail enclosure



# Enclosure Manufacturer www.chinaenclosure.com



Other customization



**Packing and shipping methods** 

## SAOWK

### Our packaging

Plastic foam packaging





Metal shell packaging

Plastic box packaging



### Packaging & Shipping



#### **Contact us**