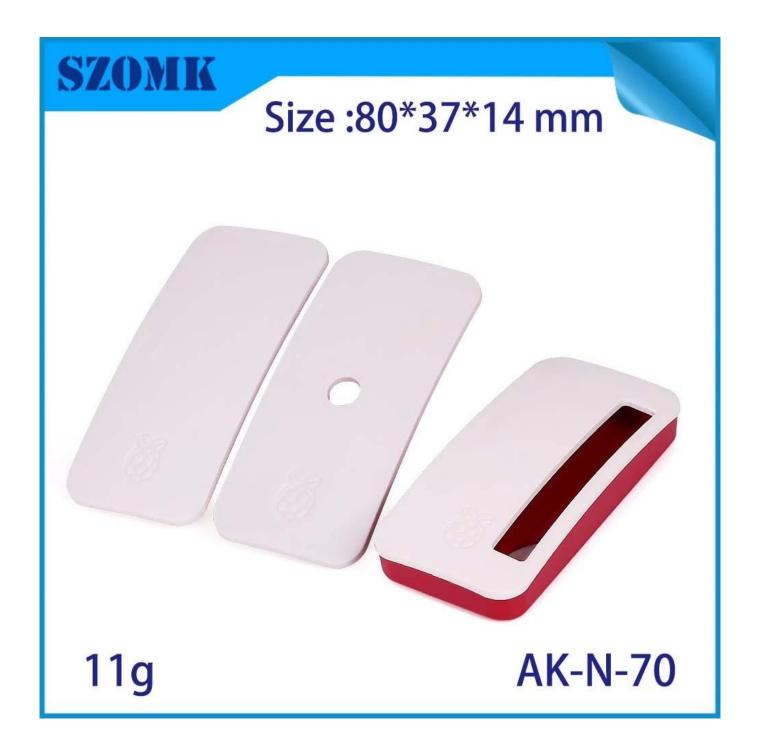

### **Product show:**

## **Product Specifications:**

| Туре          | Non-standard plastic enclosure                                       |
|---------------|----------------------------------------------------------------------|
| Model number  | AK-N-70                                                              |
| Size          | 80*37*14mm / 3.14*1.45*0.55 inch                                     |
| Weight        | 11g                                                                  |
| Color         | transparent red & white                                              |
| Material      | ABS plastic                                                          |
| Customization | Cutout/laser engraving/sticker/silkscreen logo/acrylic plate/molding |
| Drawing       | PDF/CAD                                                              |
| Benefit       | Can make small order DIY customized                                  |