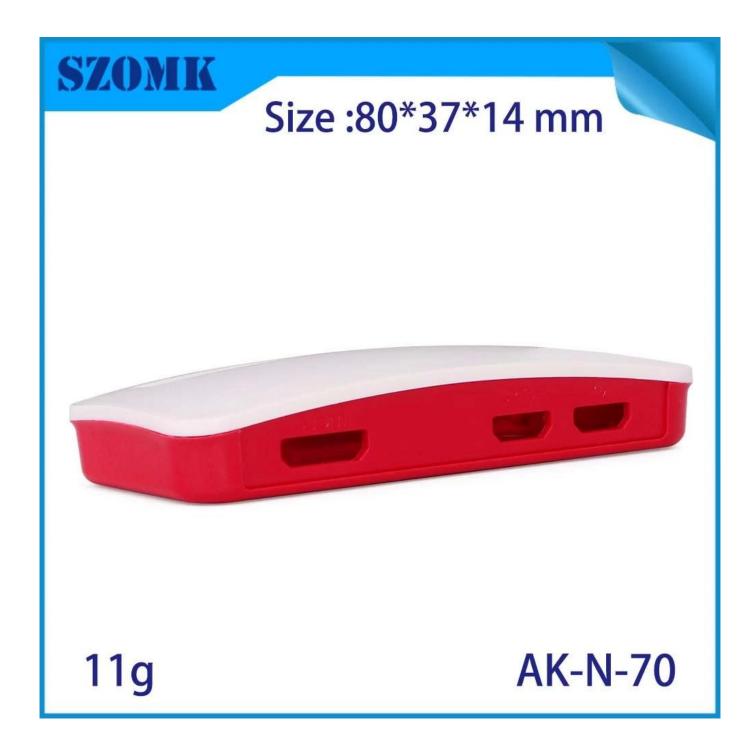

### **Product show:**

## **Product Specifications:**

| Туре          | Non-standard plastic enclosure                                       |
|---------------|----------------------------------------------------------------------|
| Model number  | AK-N-70                                                              |
| Size          | 80*37*14mm / 3.14*1.45*0.55 inch                                     |
| Weight        | 11g                                                                  |
| Color         | transparent red & white                                              |
| Material      | ABS plastic                                                          |
| Customization | Cutout/laser engraving/sticker/silkscreen logo/acrylic plate/molding |
| Drawing       | PDF/CAD                                                              |
| Benefit       | Can make small order DIY customized                                  |