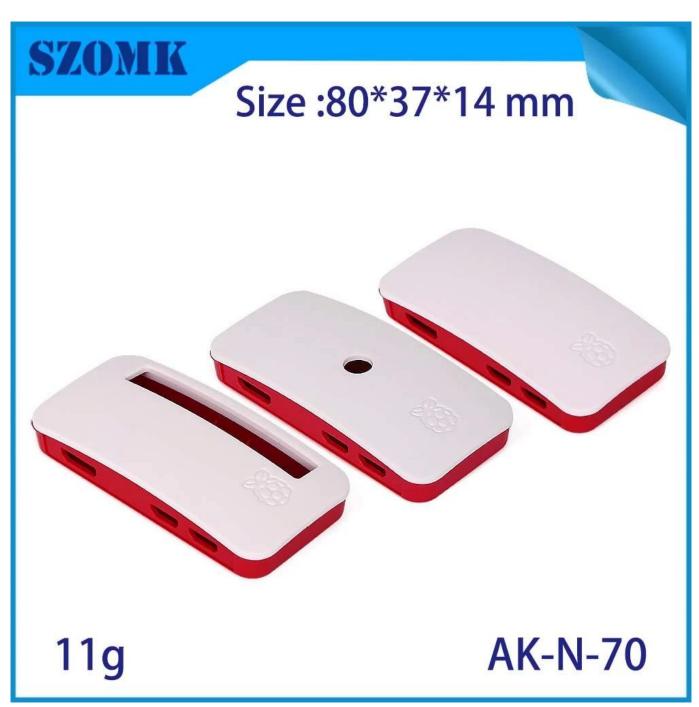

### **Product show:**

## **Product Specifications:**

| Туре          | Non-standard plastic enclosure                                       |
|---------------|----------------------------------------------------------------------|
| Model number  | AK-N-70                                                              |
| Size          | 80*37*14mm / 3.14*1.45*0.55 inch                                     |
| Weight        | 11g                                                                  |
| Color         | transparent red & white                                              |
| Material      | ABS plastic                                                          |
| Customization | Cutout/laser engraving/sticker/silkscreen logo/acrylic plate/molding |
| Drawing       | PDF/CAD                                                              |
| Benefit       | Can make small order DIY customized                                  |