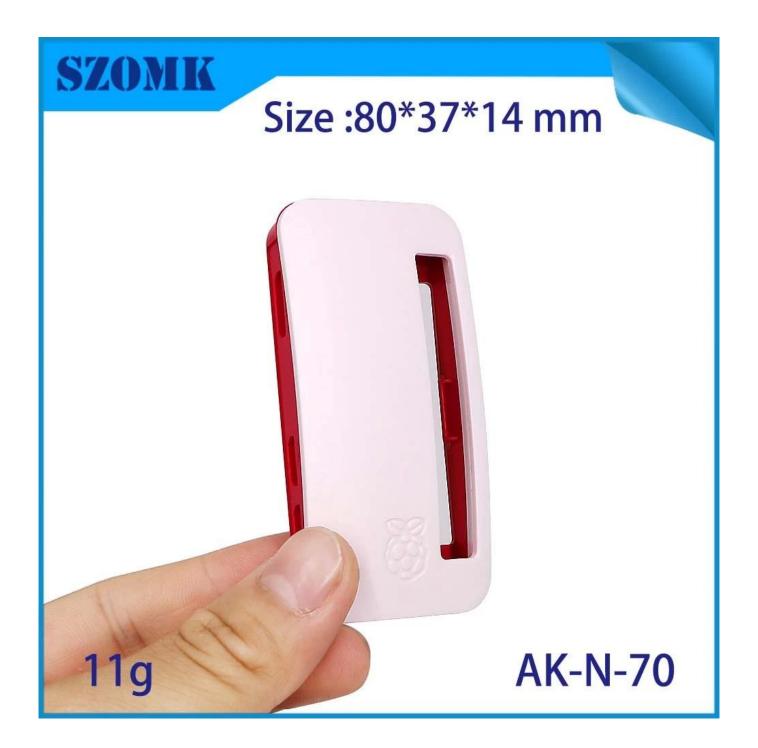

### **Product show:**

## **Product Specifications:**

| Туре          | Non-standard plastic enclosure                                       |
|---------------|----------------------------------------------------------------------|
| Model number  | AK-N-70                                                              |
| Size          | 80*37*14mm / 3.14*1.45*0.55 inch                                     |
| Weight        | 11g                                                                  |
| Color         | transparent red & white                                              |
| Material      | ABS plastic                                                          |
| Customization | Cutout/laser engraving/sticker/silkscreen logo/acrylic plate/molding |
| Drawing       | PDF/CAD                                                              |
| Benefit       | Can make small order DIY customized                                  |