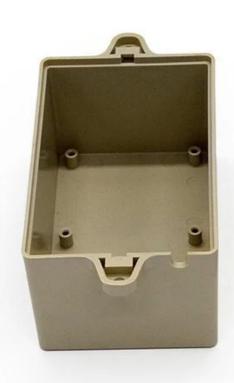

# China hot sale abs plastic wall mount 101X 65X50mm junction enclosure manufacture

High quality enclosure show:

Customizable Cutout, sticker Silkscreen, color

Weight: 75g

Size: 101\*65\*50 mm

Model No. AK-W-05

# Customizable Cutout,sticker Silkscreen,color

Weight: 75g

Model No. AK-W-05

Size: 101\*65\*50 mm

4.0\*2.56\*2.0 inch

## Customizable Cutout,sticker Silkscreen,color

Weight: 75g Size: 101\*65\*50 mm

Model No. AK-W-05 4.0\*2.56\*2.0 inch

## Customizable Cutout,sticker Silkscreen,color

Weight: 75g

Model No. AK-W-05

Size: 101\*65\*50 mm

4.0\*2.56\*2.0 inch

| Туре      | Wall mount plastic enclosure |
|-----------|------------------------------|
| Model No. | AK-W-05                      |
| Size      | 101X65X50mm                  |
| Color     | Beige & Custom other color   |
| Weight    | 75g                          |