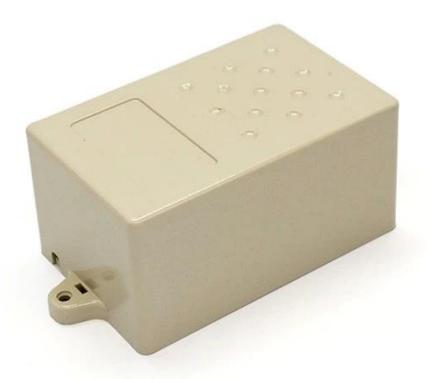

# China hot sale abs plastic wall mount 101X 65X50mm junction enclosure manufacture

High quality enclosure show:

Customizable Cutout, sticker Silkscreen, color

Weight: 75g

Size: 101\*65\*50 mm

Model No. AK-W-05

# Customizable Cutout,sticker Silkscreen,color

Weight: 75g

Model No. AK-W-05

Size: 101\*65\*50 mm

4.0\*2.56\*2.0 inch

## Customizable Cutout,sticker Silkscreen,color

Weight: 75g Size: 101\*65\*50 mm

Model No. AK-W-05 4.0\*2.56\*2.0 inch

## Customizable Cutout,sticker Silkscreen,color

Weight: 75g

Model No. AK-W-05

Size: 101\*65\*50 mm

4.0\*2.56\*2.0 inch

| Туре      | Wall mount plastic enclosure |
|-----------|------------------------------|
| Model No. | AK-W-05                      |
| Size      | 101X65X50mm                  |
| Color     | Beige & Custom other color   |
| Weight    | 75g                          |