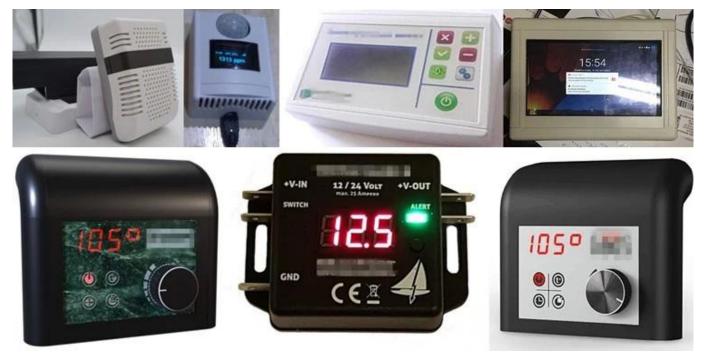

## **Applications:**

It is widely used in electronics, instrumentation, automation, communication, power supply units, student projects, amplifiers, health care equipment, test and measurement equipment, industrial control, peripherals, interfaces, interfaces.