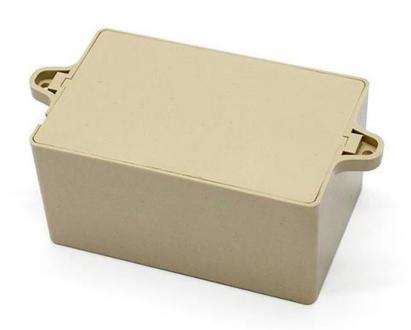

# China hot sale abs plastic wall mount 101X 65X50mm junction enclosure manufacture

High quality enclosure show:

Customizable Cutout, sticker Silkscreen, color

Weight: 75g

Size: 101\*65\*50 mm

Model No. AK-W-05

# Customizable Cutout,sticker Silkscreen,color

Weight: 75g

Model No. AK-W-05

Size: 101\*65\*50 mm

4.0\*2.56\*2.0 inch

## Customizable Cutout,sticker Silkscreen,color

Weight: 75g Size: 101\*65\*50 mm

Model No. AK-W-05 4.0\*2.56\*2.0 inch

## Customizable Cutout,sticker Silkscreen,color

Weight: 75g

Model No. AK-W-05

Size: 101\*65\*50 mm

4.0\*2.56\*2.0 inch

| Туре      | Wall mount plastic enclosure |
|-----------|------------------------------|
| Model No. | AK-W-05                      |
| Size      | 101X65X50mm                  |
| Color     | Beige & Custom other color   |
| Weight    | 75g                          |