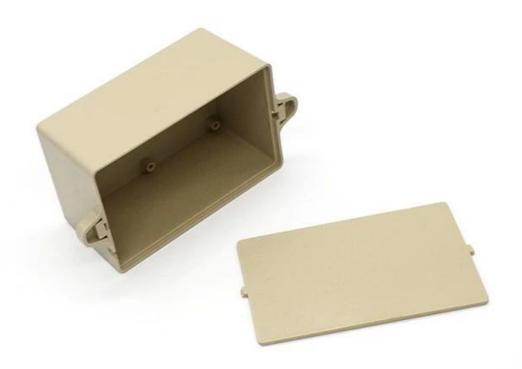

# China hot sale abs plastic wall mount 101X 65X50mm junction enclosure manufacture

High quality enclosure show:

Customizable Cutout, sticker Silkscreen, color

Weight: 75g

Size: 101\*65\*50 mm

Model No. AK-W-05

# Customizable Cutout,sticker Silkscreen,color

Weight: 75g

Model No. AK-W-05

Size: 101\*65\*50 mm

4.0\*2.56\*2.0 inch

## Customizable Cutout,sticker Silkscreen,color

Weight: 75g Size: 101\*65\*50 mm

Model No. AK-W-05 4.0\*2.56\*2.0 inch

## Customizable Cutout,sticker Silkscreen,color

Weight: 75g

Model No. AK-W-05

Size: 101\*65\*50 mm

4.0\*2.56\*2.0 inch

| Туре      | Wall mount plastic enclosure |
|-----------|------------------------------|
| Model No. | AK-W-05                      |
| Size      | 101X65X50mm                  |
| Color     | Beige & Custom other color   |
| Weight    | 75g                          |