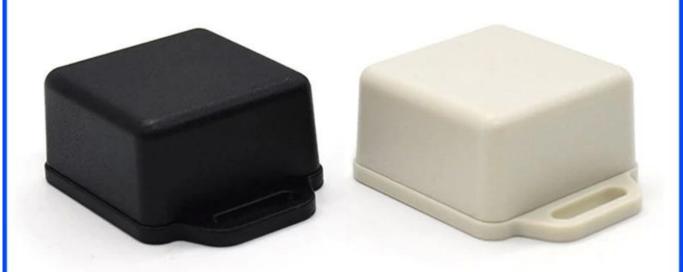

# Enclosure Manufacturer www.chinaenclosure.com

Customizable cutout, sticker silkscreen, color

Weight: 12g Size: 1.42\*1.42\*0.79 inch

Model No.AK-W-38 36\*36\*20 mm