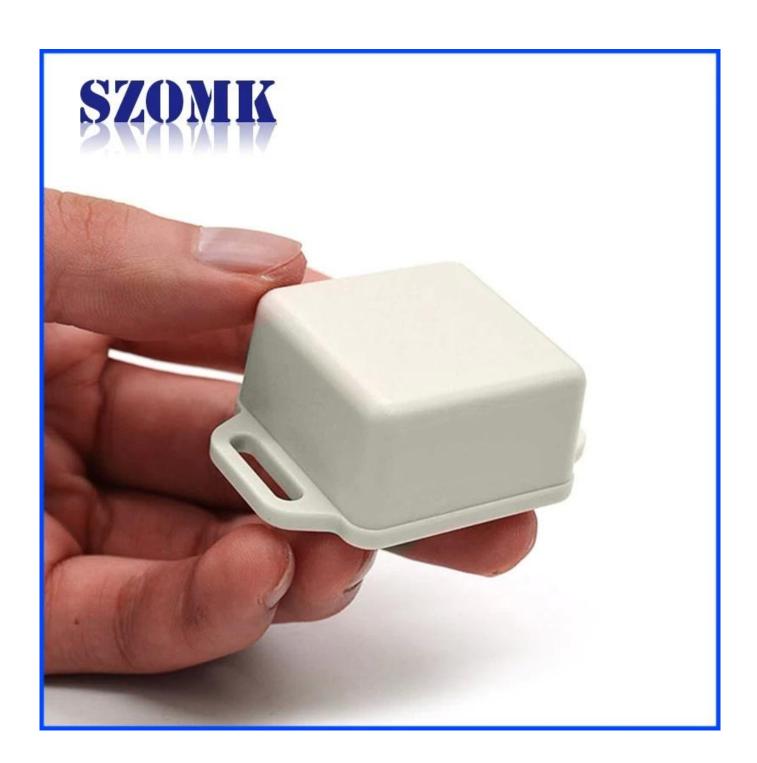

# Enclosure Manufacturer www.chinaenclosure.com

Customizable cutout, sticker silkscreen, color

Weight: 12g Size: 1.42\*1.42\*0.79 inch

Model No.AK-W-38 36\*36\*20 mm