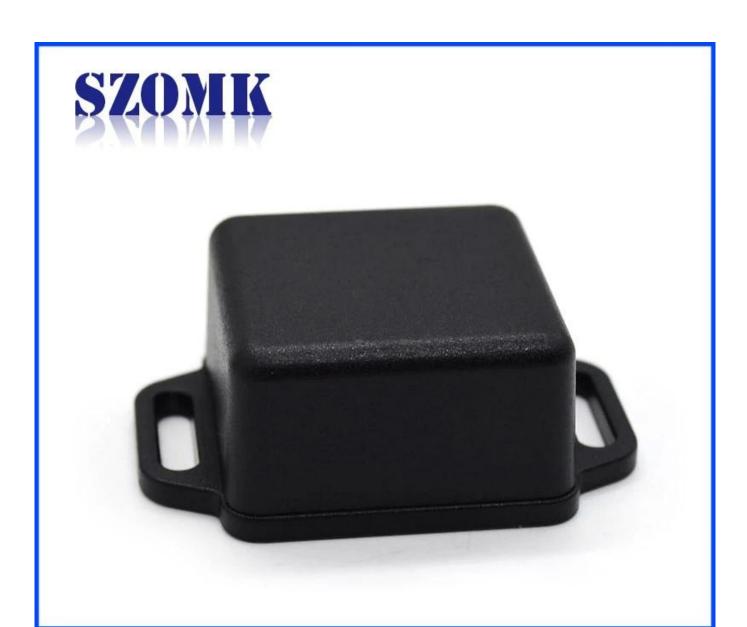

# Enclosure Manufacturer www.chinaenclosure.com

Customizable cutout, sticker silkscreen, color

Weight: 12g Size: 1.42\*1.42\*0.79 inch

Model No.AK-W-38 36\*36\*20 mm