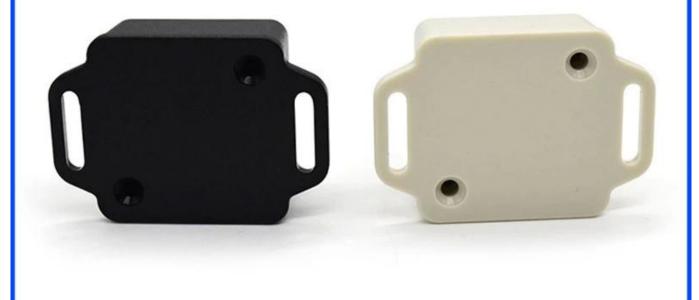

# Enclosure Manufacturer www.chinaenclosure.com

Customizable cutout, sticker silkscreen, color

Weight: 12g Size: 1.42\*1.42\*0.79 inch

Model No.AK-W-38 36\*36\*20 mm