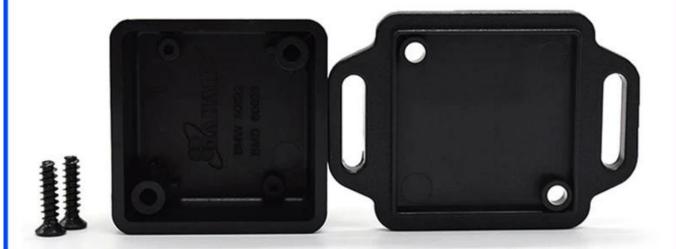

#### **Features:**

- 1, the product has a separate boxes and cartons.
- 2, wall and housing wall screw, the decorative sheet (grinding screw position).
- 3, with a simple (client) that matches the screw
- 4, all of pouch packaging.
- 5, the product is made of plastic material
- 6, respectively, according to their needs and drilling.