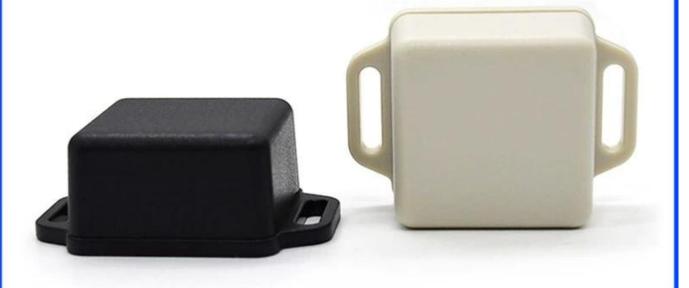

# Enclosure Manufacturer www.chinaenclosure.com

Customizable cutout, sticker silkscreen, color

Weight: 12g Size: 1.42\*1.42\*0.79 inch

Model No.AK-W-38 36\*36\*20 mm