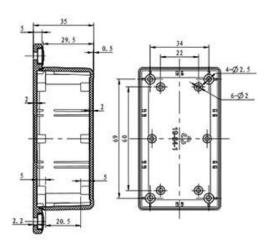

## Enclosure Manufacturer www.chinaenclosure.com

剖面 A-A

|               | -               |                    | Page (sa            | 1               | 9-84           | Regard New            | <b>⊕</b> □     |    |
|---------------|-----------------|--------------------|---------------------|-----------------|----------------|-----------------------|----------------|----|
|               |                 |                    | PASE<br>Protest Aug | 装配图             |                | BRAN<br>Drawing Scare | 4: 5           | A3 |
| Drawing       | # #<br>Auditing | E & Confirm        | EPER<br>Coston None |                 |                | H B<br>Material       |                |    |
| # §<br>Number | Product Code    | TH S B<br>FUT Name |                     | B E<br>Guantity | M M<br>Moteral | ##(g)<br>Wega         | # B<br>Remarks |    |
| 1             | 19-84-1         | 上先                 |                     | 1               | 普通ABS          | la constant           |                |    |
| 2             | 19-84-2         | 下壳                 |                     | 1               | 普通ABS          |                       |                |    |
| 3             | PT3x8           | PT3x8十字据头自攻螺钉      |                     | 4               | 铁              |                       |                |    |
| 4             | 19-181-3        | 煤丝盖子               |                     | 2               | 普通ABS          |                       |                |    |
| 5             |                 |                    |                     |                 |                |                       |                |    |