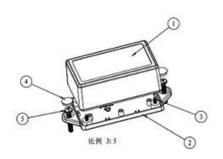

## Enclosure Manufacturer www.chinaenclosure.com

剖面 A-A

|               | -               |                    | Page (sa            | 1               | 9-84           | Regard New            | <b>⊕</b> □     |    |
|---------------|-----------------|--------------------|---------------------|-----------------|----------------|-----------------------|----------------|----|
|               |                 |                    | PASE<br>Protest Aug | 装配图             |                | BRAN<br>Drawing Scare | 4: 5           | A3 |
| Drawing       | # #<br>Auditing | E & Confirm        | EPER<br>Coston None |                 |                | H B<br>Material       |                |    |
| # §<br>Number | Product Code    | TH S B<br>FUT Name |                     | B E<br>Guantity | M M<br>Moteral | ##(g)<br>Wega         | # B<br>Remarks |    |
| 1             | 19-84-1         | 上先                 |                     | 1               | 普通ABS          | la constant           |                |    |
| 2             | 19-84-2         | 下壳                 |                     | 1               | 普通ABS          |                       |                |    |
| 3             | PT3x8           | PT3x8十字据头自攻螺钉      |                     | 4               | 铁              |                       |                |    |
| 4             | 19-181-3        | 煤丝盖子               |                     | 2               | 普通ABS          |                       |                |    |
| 5             |                 |                    |                     |                 |                |                       |                |    |