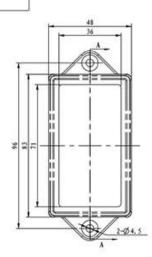

## Enclosure Manufacturer www.chinaenclosure.com

剖面 A-A

|               | -               |                    | Page (sa            | 1               | 9-84           | Regard New            | <b>⊕</b> □     |    |
|---------------|-----------------|--------------------|---------------------|-----------------|----------------|-----------------------|----------------|----|
|               |                 |                    | PASE<br>Protest Aug | 装配图             |                | BRAN<br>Drawing Scare | 4: 5           | A3 |
| Drawing       | # #<br>Auditing | E & Confirm        | EPER<br>Coston None |                 |                | H B<br>Material       |                |    |
| # §<br>Number | Product Code    | TH S B<br>FUT Name |                     | B E<br>Guantity | M M<br>Moteral | ##(g)<br>Wega         | # B<br>Remarks |    |
| 1             | 19-84-1         | 上先                 |                     | 1               | 普通ABS          | la constant           |                |    |
| 2             | 19-84-2         | 下壳                 |                     | 1               | 普通ABS          |                       |                |    |
| 3             | PT3x8           | PT3x8十字据头自攻螺钉      |                     | 4               | 铁              |                       |                |    |
| 4             | 19-181-3        | 煤丝盖子               |                     | 2               | 普通ABS          |                       |                |    |
| 5             |                 |                    |                     |                 |                |                       |                |    |