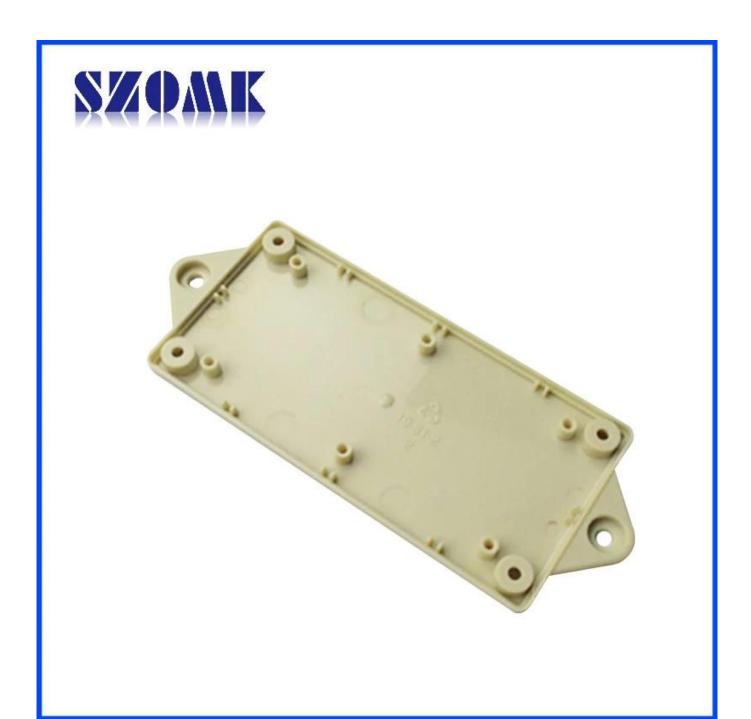

## **Features:**

- 1, the product has a separate boxes and cartons.
- 2, the wall and the shell wall screw, the decorative sheet (grinding screw position).
- 3, with a simple (client) to match the screw
- 4, all of pouch packaging.
- 5, the product is made of a plastic material
- 6, respectively, according to their needs and drilling.