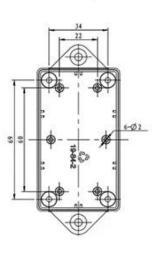

## Enclosure Manufacturer www.chinaenclosure.com

剖面 A-A

|               | -               |                    | Page (sa            | 1               | 9-84           | Regard New            | <b>⊕</b> □     |    |
|---------------|-----------------|--------------------|---------------------|-----------------|----------------|-----------------------|----------------|----|
|               |                 |                    | PASE<br>Protest Aug | 装配图             |                | BRAN<br>Drawing Scare | 4: 5           | A3 |
| Drawing       | # #<br>Auditing | E & Confirm        | EPER<br>Coston None |                 |                | H B<br>Material       |                |    |
| # §<br>Number | Product Code    | TH S B<br>FUT Name |                     | B E<br>Guantity | M M<br>Moteral | ##(g)<br>Wega         | # B<br>Remarks |    |
| 1             | 19-84-1         | 上先                 |                     | 1               | 普通ABS          | la constant           |                |    |
| 2             | 19-84-2         | 下壳                 |                     | 1               | 普通ABS          |                       |                |    |
| 3             | PT3x8           | PT3x8十字据头自攻螺钉      |                     | 4               | 铁              |                       |                |    |
| 4             | 19-181-3        | 煤丝盖子               |                     | 2               | 普通ABS          |                       |                |    |
| 5             |                 |                    |                     |                 |                |                       |                |    |