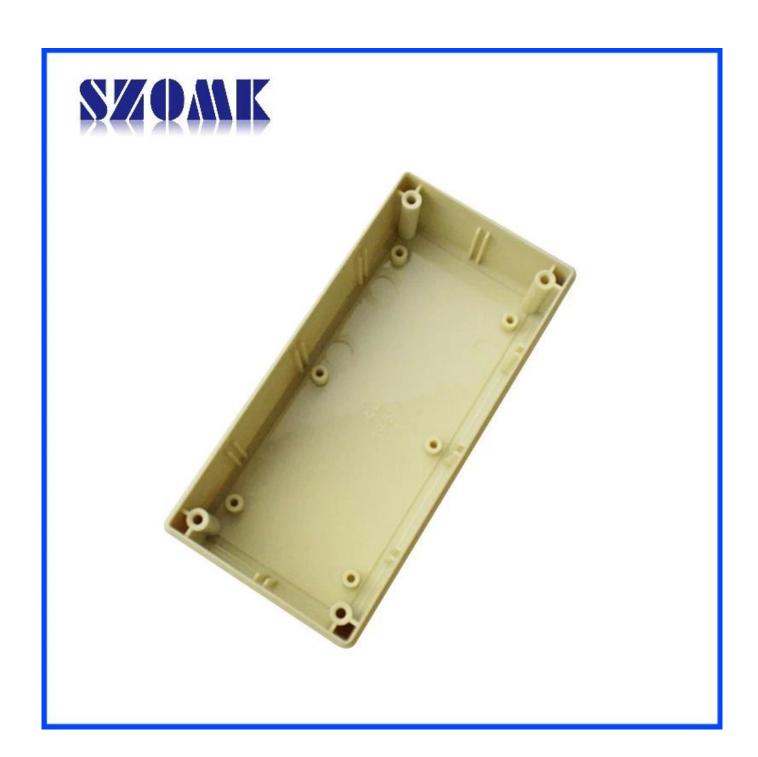

## **Features:**

- 1, the product has a separate boxes and cartons.
- 2, the wall and the shell wall screw, the decorative sheet (grinding screw position).
- 3, with a simple (client) to match the screw
- 4, all of pouch packaging.
- 5, the product is made of a plastic material
- 6, respectively, according to their needs and drilling.