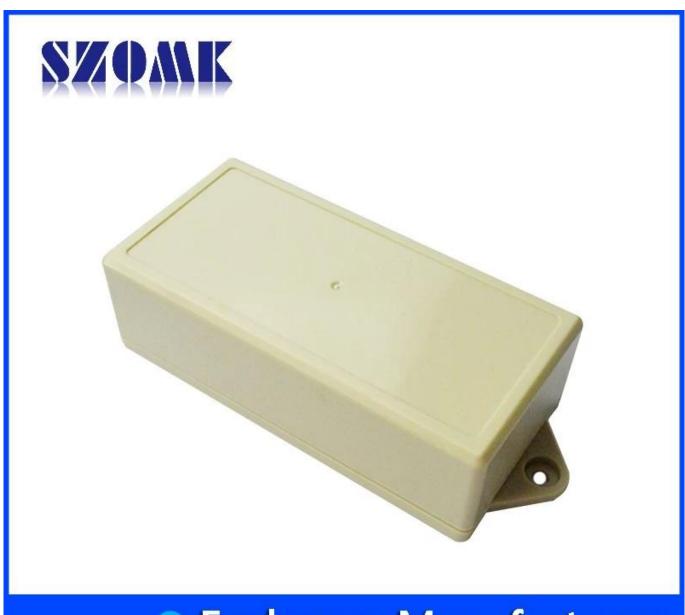

## **Features:**

- 1, the product has a separate boxes and cartons.
- 2, the wall and the shell wall screw, the decorative sheet (grinding screw position).
- 3, with a simple (client) to match the screw
- 4, all of pouch packaging.
- 5, the product is made of a plastic material
- 6, respectively, according to their needs and drilling.

## Main purpose:

In the wall-mounted meter boxes and geographical differences in the different names are used for different industrial main junction boxes, meter boxes, electronic products, such as Shell, is mainly used for indoor and outdoor electrical, communications, fire fighting equipment, iron, electronics, electricity, railways, construction sites, cocks, airports, hotels, large factories, pollution range.