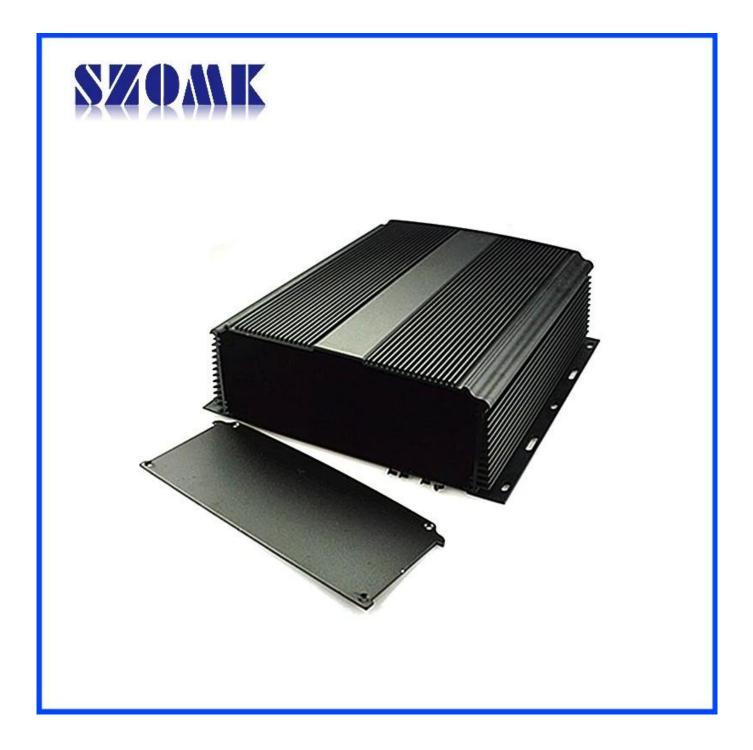

Specifications 1.Type:wall mounting aluminum enclosure 2.Model No. AK-C-A18 3. Size: 80(H) x 234(W) x free(mm) 3.15" x 9.21"x free 4. MOQ: 20pcs

## Wall mounting aluminum enclosure

| Туре           | wall mounting aluminum enclosure           |
|----------------|--------------------------------------------|
| Brand          | SZOMK                                      |
| Material       | aluminum                                   |
| Model No.      | AK-C-A18                                   |
| Size           | 80(H)x234(W)xfree(mm) 3.15"x9.21"xfree     |
| Color          | Black-different color can be customized    |
| Customized MOQ | 20 pieces                                  |
| Protect level  | IP54                                       |
| Lead time      | 7-15 days after get payment                |
| Normal packing | Carton and plastic foam and tape packaging |