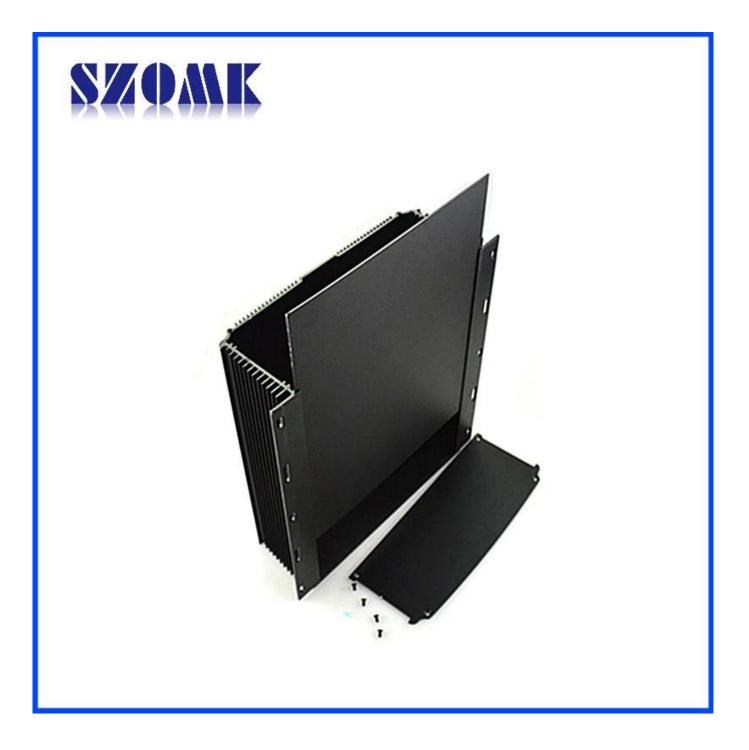

Specifications 1.Type:wall mounting aluminum enclosure 2.Model No. AK-C-A18 3. Size: 80(H) x 234(W) x free(mm) 3.15" x 9.21"x free 4. MOQ: 20pcs

## Wall mounting aluminum enclosure

| Туре           | wall mounting aluminum enclosure           |
|----------------|--------------------------------------------|
| Brand          | SZOMK                                      |
| Material       | aluminum                                   |
| Model No.      | AK-C-A18                                   |
| Size           | 80(H)x234(W)xfree(mm) 3.15"x9.21"xfree     |
| Color          | Black-different color can be customized    |
| Customized MOQ | 20 pieces                                  |
| Protect level  | IP54                                       |
| Lead time      | 7-15 days after get payment                |
| Normal packing | Carton and plastic foam and tape packaging |