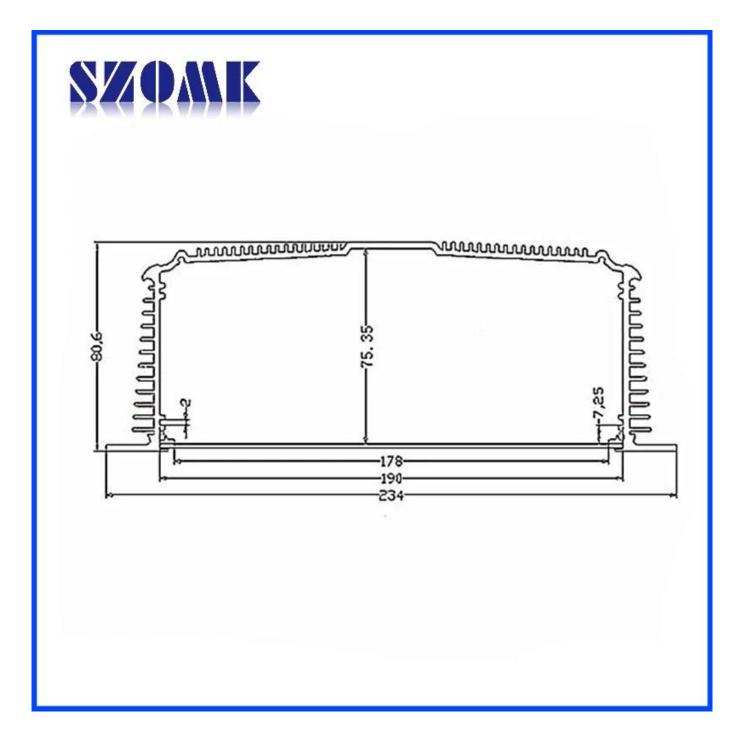

Specifications 1.Type:wall mounting aluminum enclosure 2.Model No. AK-C-A18 3. Size: 80(H) x 234(W) x free(mm) 3.15" x 9.21"x free 4. MOQ: 20pcs

## Wall mounting aluminum enclosure

| Туре           | wall mounting aluminum enclosure           |
|----------------|--------------------------------------------|
| Brand          | SZOMK                                      |
| Material       | aluminum                                   |
| Model No.      | AK-C-A18                                   |
| Size           | 80(H)x234(W)xfree(mm) 3.15"x9.21"xfree     |
| Color          | Black-different color can be customized    |
| Customized MOQ | 20 pieces                                  |
| Protect level  | IP54                                       |
| Lead time      | 7-15 days after get payment                |
| Normal packing | Carton and plastic foam and tape packaging |