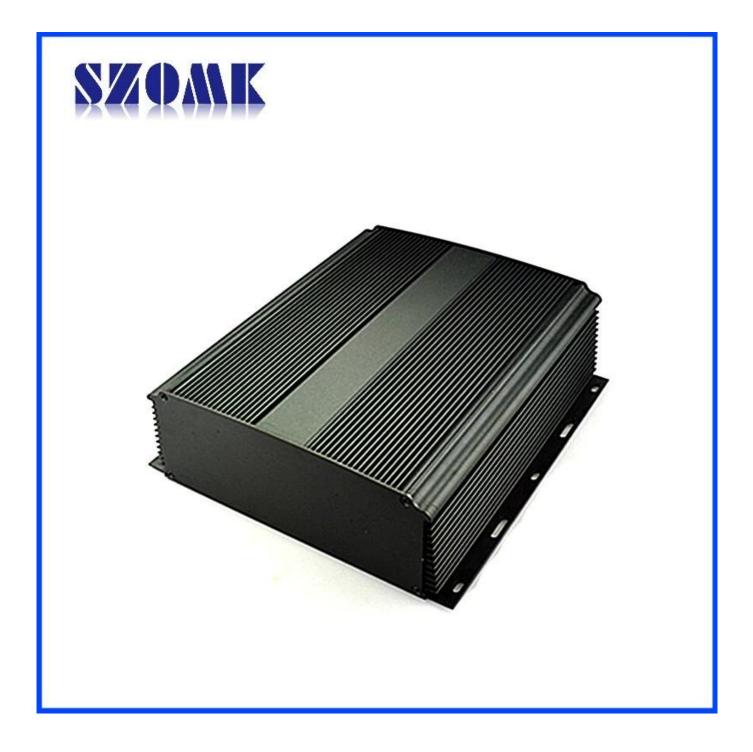

Specifications 1.Type:wall mounting aluminum enclosure 2.Model No. AK-C-A18 3. Size: 80(H) x 234(W) x free(mm) 3.15" x 9.21"x free 4. MOQ: 20pcs

## Wall mounting aluminum enclosure

| Туре           | wall mounting aluminum enclosure           |
|----------------|--------------------------------------------|
| Brand          | SZOMK                                      |
| Material       | aluminum                                   |
| Model No.      | AK-C-A18                                   |
| Size           | 80(H)x234(W)xfree(mm) 3.15"x9.21"xfree     |
| Color          | Black-different color can be customized    |
| Customized MOQ | 20 pieces                                  |
| Protect level  | IP54                                       |
| Lead time      | 7-15 days after get payment                |
| Normal packing | Carton and plastic foam and tape packaging |