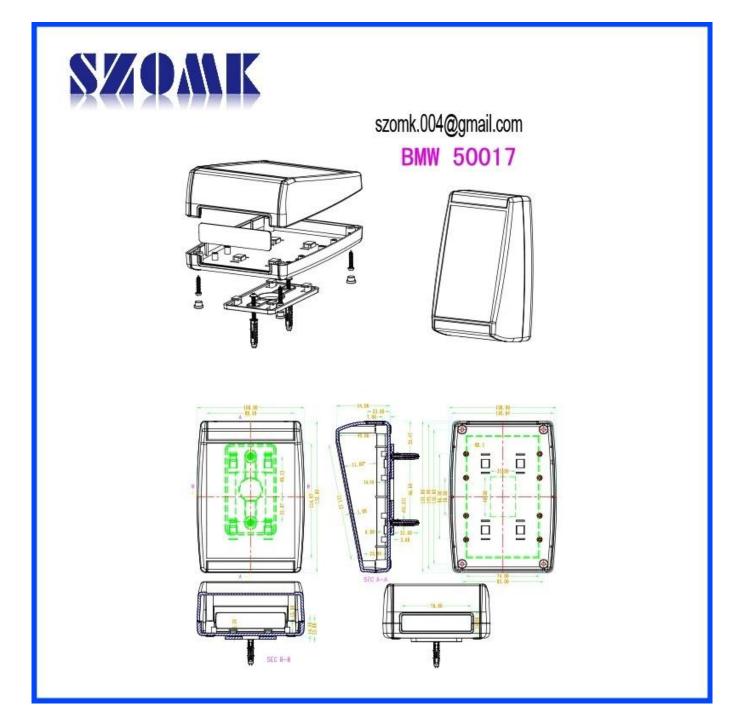

## **Features:**

1, the product has a separate boxes and cartons.

2, the wall and the shell wall screw, the decorative sheet (grinding screw position).

- 3, with a simple (client) to match the screw
- 4, all of pouch packaging.
- 5, the product is made of a plastic material
- 6, respectively, according to their needs and drilling.

## Main purpose:

In the wall-mounted meter boxes and geographical differences in the different names are used for different industrial main junction boxes, meter boxes, electronic products, such as Shell, is mainly used for indoor and outdoor electrical, communications, fire fighting equipment, iron, electronics, electricity, railways, construction sites, cocks, airports, hotels, large factories, pollution range.