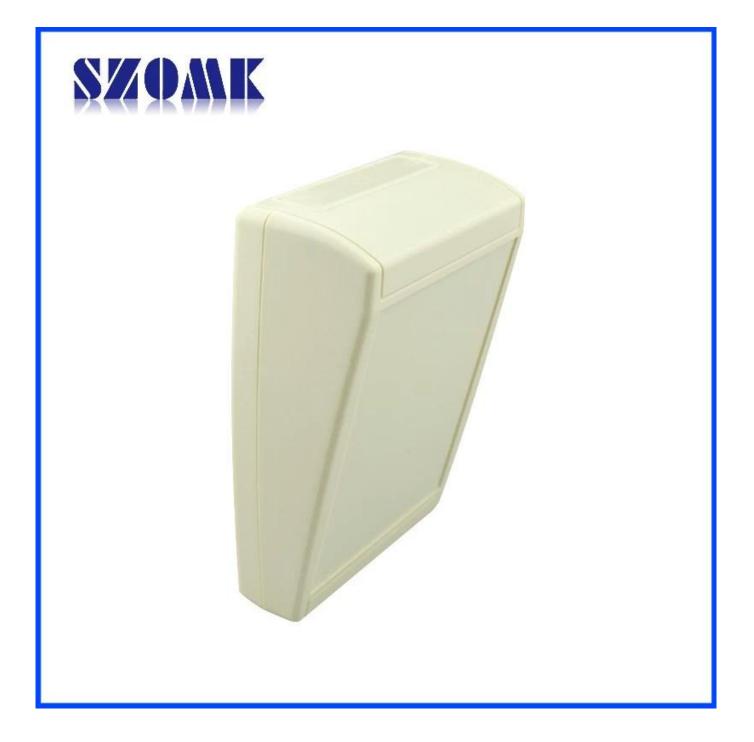

## **Features:**

1, the product has a separate boxes and cartons.

2, the wall and the shell wall screw, the decorative sheet (grinding screw position).

- 3, with a simple (client) to match the screw
- 4, all of pouch packaging.
- 5, the product is made of a plastic material
- 6, respectively, according to their needs and drilling.

## Main purpose:

In the wall-mounted meter boxes and geographical differences in the different names are used for different industrial main junction boxes, meter boxes, electronic products, such as Shell, is mainly used for indoor and outdoor electrical, communications, fire fighting equipment, iron, electronics, electricity, railways, construction sites, cocks, airports, hotels, large factories, pollution range.