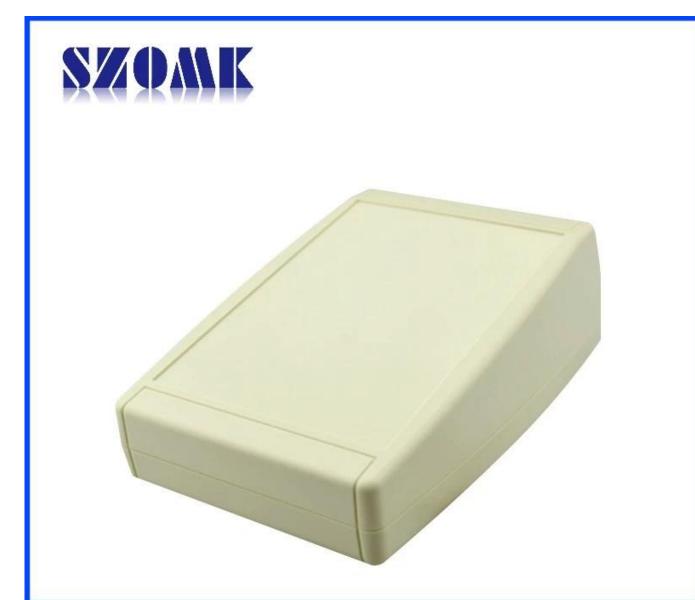

## **Features:**

1, the product has a separate boxes and cartons.

2, the wall and the shell wall screw, the decorative sheet (grinding screw position).

- 3, with a simple (client) to match the screw
- 4, all of pouch packaging.
- 5, the product is made of a plastic material
- 6, respectively, according to their needs and drilling.

## Main purpose:

In the wall-mounted meter boxes and geographical differences in the different names are used for different industrial main junction boxes, meter boxes, electronic products, such as Shell, is mainly used for indoor and outdoor electrical, communications, fire fighting equipment, iron, electronics, electricity, railways, construction sites, cocks, airports, hotels, large factories, pollution range.