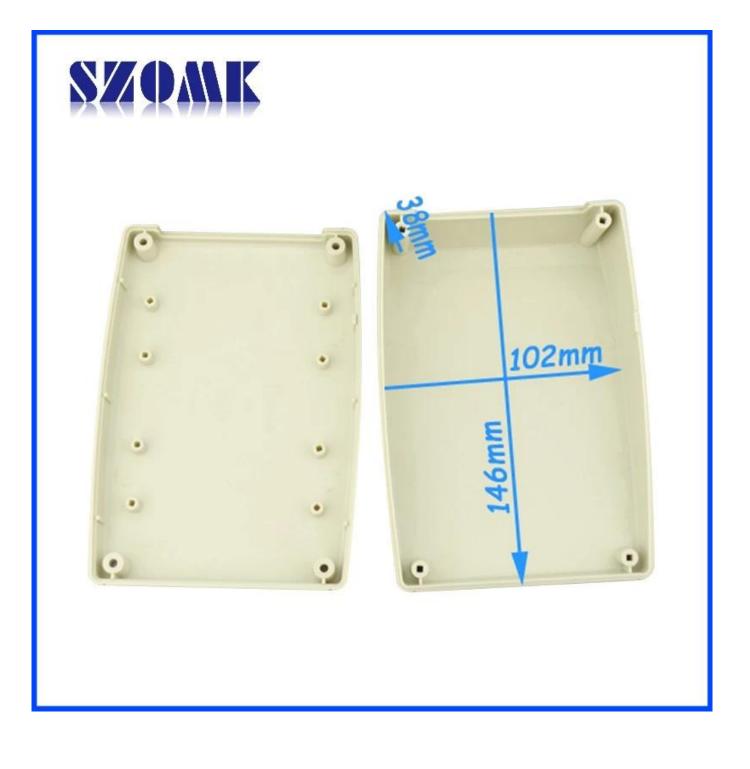

## **Features:**

1, the product has a separate boxes and cartons.

2, the wall and the shell wall screw, the decorative sheet (grinding screw position).

- 3, with a simple (client) to match the screw
- 4, all of pouch packaging.
- 5, the product is made of a plastic material
- 6, respectively, according to their needs and drilling.

## Main purpose:

In the wall-mounted meter boxes and geographical differences in the different names are used for different industrial main junction boxes, meter boxes, electronic products, such as Shell, is mainly used for indoor and outdoor electrical, communications, fire fighting equipment, iron, electronics, electricity, railways, construction sites, cocks, airports, hotels, large factories, pollution range.