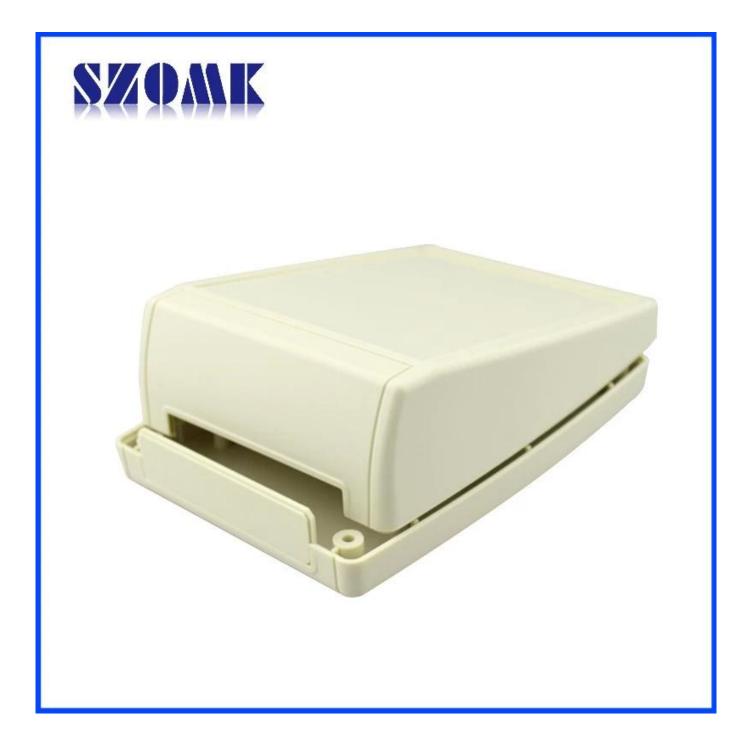

## **Features:**

1, the product has a separate boxes and cartons.

2, the wall and the shell wall screw, the decorative sheet (grinding screw position).

- 3, with a simple (client) to match the screw
- 4, all of pouch packaging.
- 5, the product is made of a plastic material
- 6, respectively, according to their needs and drilling.

## Main purpose:

In the wall-mounted meter boxes and geographical differences in the different names are used for different industrial main junction boxes, meter boxes, electronic products, such as Shell, is mainly used for indoor and outdoor electrical, communications, fire fighting equipment, iron, electronics, electricity, railways, construction sites, cocks, airports, hotels, large factories, pollution range.