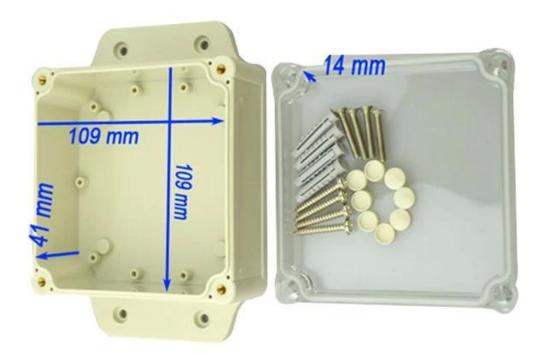

## We are pleased to provide you with:

- 1 Drilling, Punching ,etc. Welcome to provide drawings custom.
- 2 Silkscreen ,Laser Carve, Sticker ,etc.
- 3 Short lead time, normally 3-5 days after payment( according to quantity)
- 4 Prompt response for your inquiry

## **Applications:**

It is widely used in electronic, instrumentation, automation, communications, power supply units, student projects, amplifiers, Medical and wellness devices, test and measurement equipment, industrial control, peripheral devices and interfaces, switch boxes.

## **Warm Prompt:**

Welcome to contact us for more details and quotations for electrical box, your inquiry will surely get prompt response in 24 hours!

## Here are more pictures for electrical box :