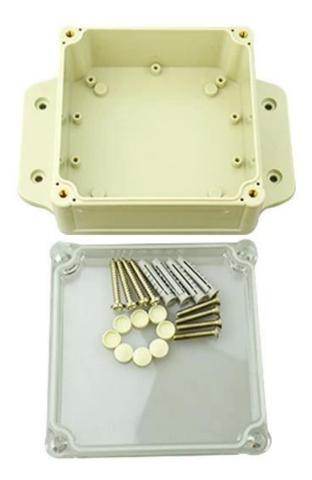

## We are pleased to provide you with:

- 1 Drilling, Punching ,etc. Welcome to provide drawings custom.
- 2 Silkscreen ,Laser Carve, Sticker ,etc.
- 3 Short lead time, normally 3-5 days after payment( according to quantity)
- 4 Prompt response for your inquiry

## **Applications:**

It is widely used in electronic, instrumentation, automation, communications, power supply units, student projects, amplifiers, Medical and wellness devices, test and measurement equipment, industrial control, peripheral devices and interfaces, switch boxes.

## **Warm Prompt:**

Welcome to contact us for more details and quotations for electrical box, your inquiry will surely get prompt response in 24 hours!

## Here are more pictures for electrical box :