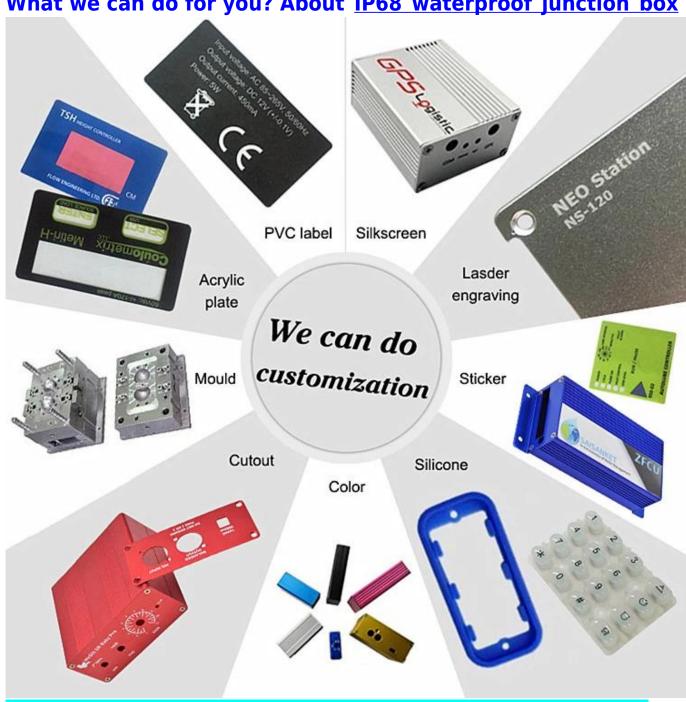

What we can do for you? About IP68 waterproof junction box

1.We provide thousands of public enclosure and we have some goods in our stock.

#### MOQ:1 pcs

- 2.We can do DIY small order custom cervice----MOQ:20-50 pcs
- 3.We can design private custom enclosures(if you provide PCB)
- 4.To private mold customization (Provide sample or STEP file)
- 6.Customized service: cutout/mold/Acrylic plate/PVC label/Silkscreen/laser engraving/sticker/silicone/change color and so on.