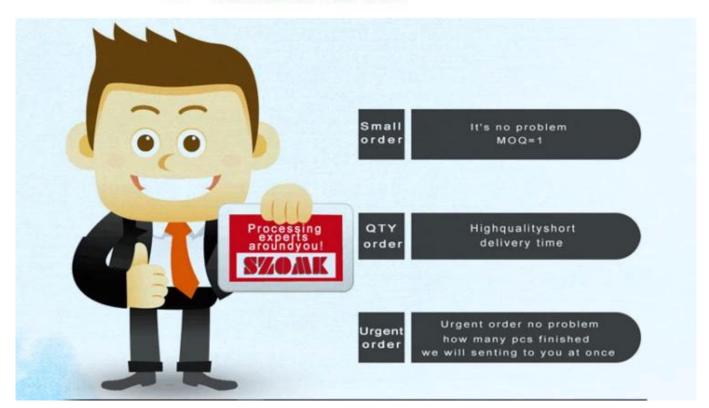

What we can do for you? About IP68 waterproof junction box

1.We provide thousands of public enclosure and we have some goods in our stock.

#### MOQ:1 pcs

- 2.We can do DIY small order custom cervice----MOQ:20-50 pcs
- 3.We can design private custom enclosures(if you provide PCB)
- 4.To private mold customization (Provide sample or STEP file)
- 6.Customized service: cutout/mold/Acrylic plate/PVC label/Silkscreen/laser engraving/sticker/silicone/change color and so on.