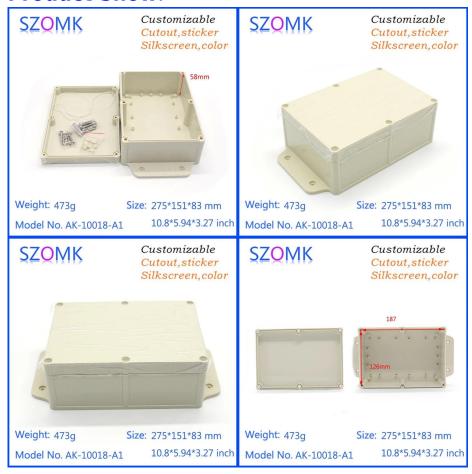

### **Product Show:**

## **Product Specifications:**

| ENCLOSURE PROVIDE ONE-STOP SERVICES |                                 |  |
|-------------------------------------|---------------------------------|--|
| Type                                | plastic enclosure               |  |
| Model No.                           | AK10018-A1                      |  |
| Size                                | 275X151X83 mm                   |  |
|                                     | /10.8*5.94*3.27 inch            |  |
| Weight                              | 473g                            |  |
| Body Color                          | Black/White/Transparent and     |  |
|                                     | can be customized               |  |
| Side Color                          | Black/White/Transparent also    |  |
|                                     | can be customized               |  |
| Material                            | ABS Plastic                     |  |
| Customized Service                  | cut-out/silkscreen/laser        |  |
|                                     | engraving/sticker/Tapping/Laser |  |
|                                     | cutting and so on               |  |

| Drawing   | PDF/0      | CAD/3 | D     |       |     |
|-----------|------------|-------|-------|-------|-----|
| Advantage | can        | do    | small | order | DIY |
|           | custemized |       |       |       |     |