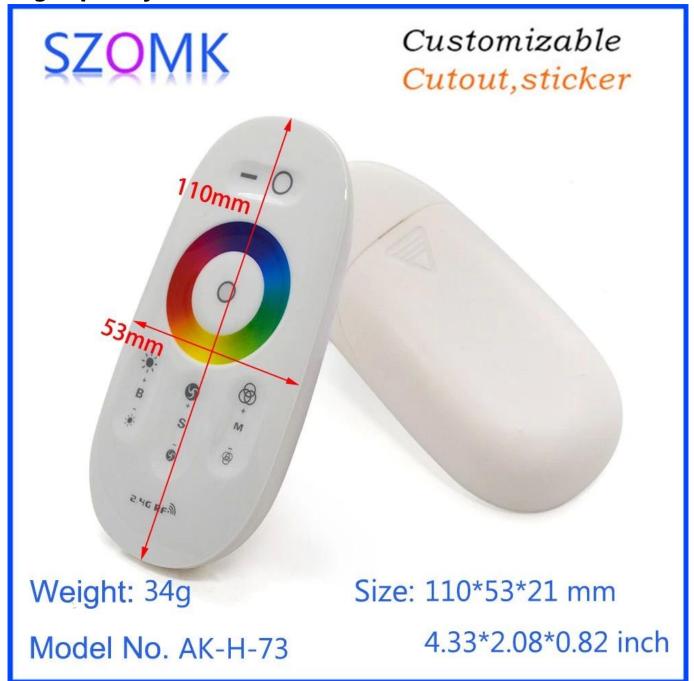

# white customized plastic smart home LED b ox remote control enclosure size 110\*53\*21 mm

High quality enclosor show:

Customizable Cutout,sticker

Weight: 34g Model No. AK-H-73

Size: 110\*53\*21 mm 4.33\*2.08\*0.82 inch

| SZOM        | K Customizable<br>Cutout,sticker |  |
|-------------|----------------------------------|--|
|             |                                  |  |
| Weight: 34g | Size: 110*53*21 mm               |  |
| Model No. A | K-H-73 4.33*2.08*0.82 inch       |  |
| Typr        | Hand held plastic enclosure      |  |
| Model No.   | AH-H-73                          |  |
| Size        | 110*53*21mm                      |  |
| Color       | White & Custom other color       |  |
| Weight      | 34g                              |  |