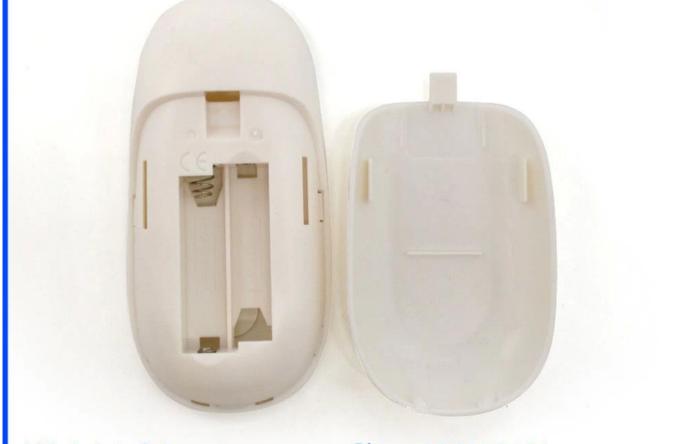

# white customized plastic smart home LED b ox remote control enclosure size 110\*53\*21 mm

High quality enclosor show:

Customizable Cutout,sticker

Weight: 34g Model No. AK-H-73

Size: 110\*53\*21 mm 4.33\*2.08\*0.82 inch

| SZOM        | K Customizable<br>Cutout,sticker |  |
|-------------|----------------------------------|--|
|             |                                  |  |
| Weight: 34g | Size: 110*53*21 mm               |  |
| Model No. A | K-H-73 4.33*2.08*0.82 inch       |  |
| Typr        | Hand held plastic enclosure      |  |
| Model No.   | AH-H-73                          |  |
| Size        | 110*53*21mm                      |  |
| Color       | White & Custom other color       |  |
| Weight      | 34g                              |  |