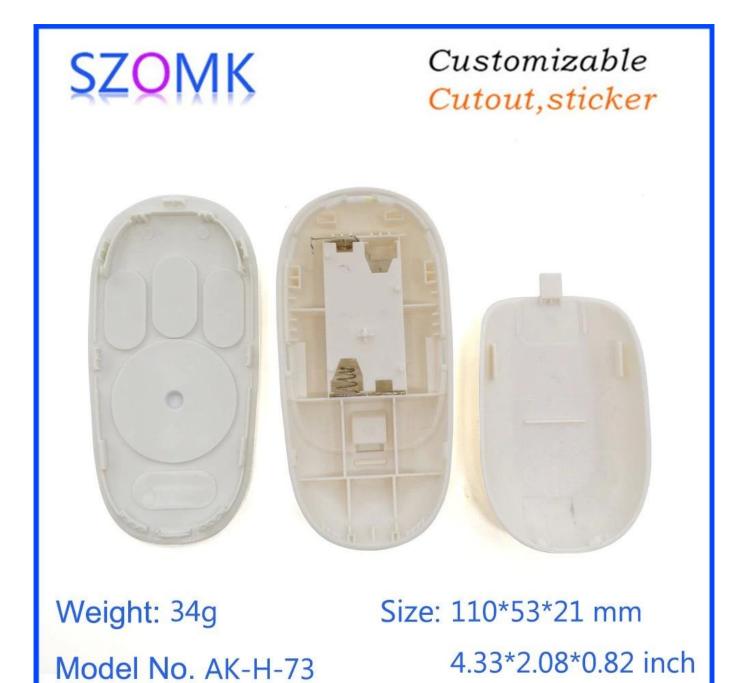

# white customized plastic smart home LED b ox remote control enclosure size 110\*53\*21 mm

High quality enclosor show:

Customizable Cutout,sticker

Weight: 34g Model No. AK-H-73

Size: 110\*53\*21 mm 4.33\*2.08\*0.82 inch

| SZOM        | K Customizable<br>Cutout,sticker |  |
|-------------|----------------------------------|--|
|             |                                  |  |
| Weight: 34g | Size: 110*53*21 mm               |  |
| Model No. A | K-H-73 4.33*2.08*0.82 inch       |  |
| Typr        | Hand held plastic enclosure      |  |
| Model No.   | AH-H-73                          |  |
| Size        | 110*53*21mm                      |  |
| Color       | White & Custom other color       |  |
| Weight      | 34g                              |  |