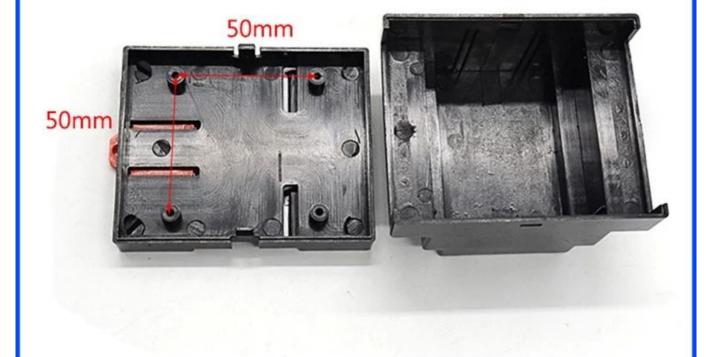

## Enclosure Manufacturer www.chinaenclosure.com

Customizable cutout, sticker silkscreen, color

Weight: 61g Size: 3.46\*2.83\*2.32 inch

Model No.AK-DR-03 88\*72\*59 mm

Advantages of Din Rail ABS Plastic Enclosure Housing