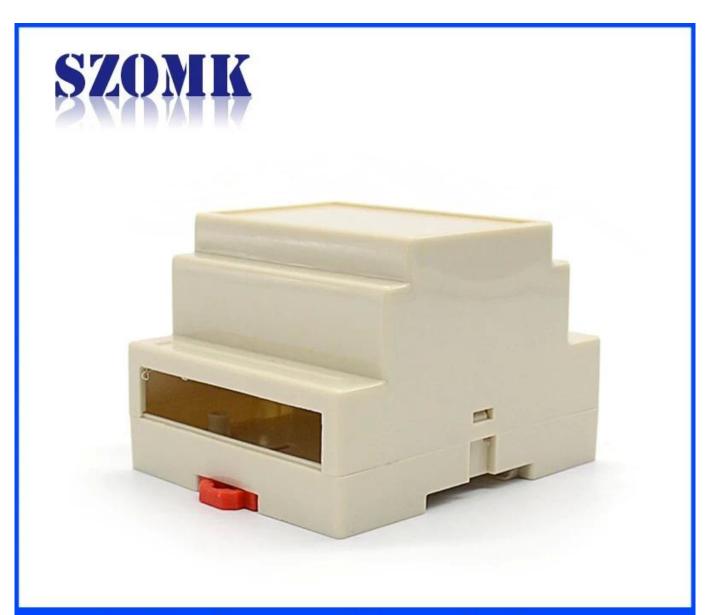

## Enclosure Manufacturer www.chinaenclosure.com

Customizable cutout, sticker silkscreen, color

Weight: 61g Size: 3.46\*2.83\*2.32 inch

Model No.AK-DR-03 88\*72\*59 mm

Advantages of Din Rail ABS Plastic Enclosure Housing