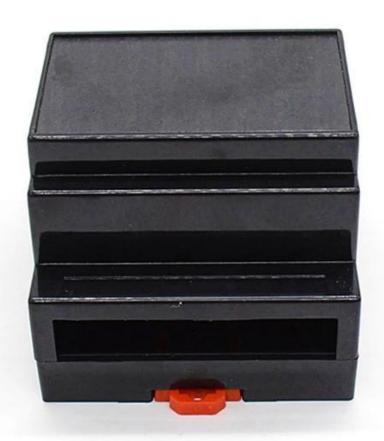

## Enclosure Manufacturer www.chinaenclosure.com

Customizable cutout, sticker silkscreen, color

Weight: 61g Size: 3.46\*2.83\*2.32 inch

Model No.AK-DR-03 88\*72\*59 mm

Advantages of Din Rail ABS Plastic Enclosure Housing