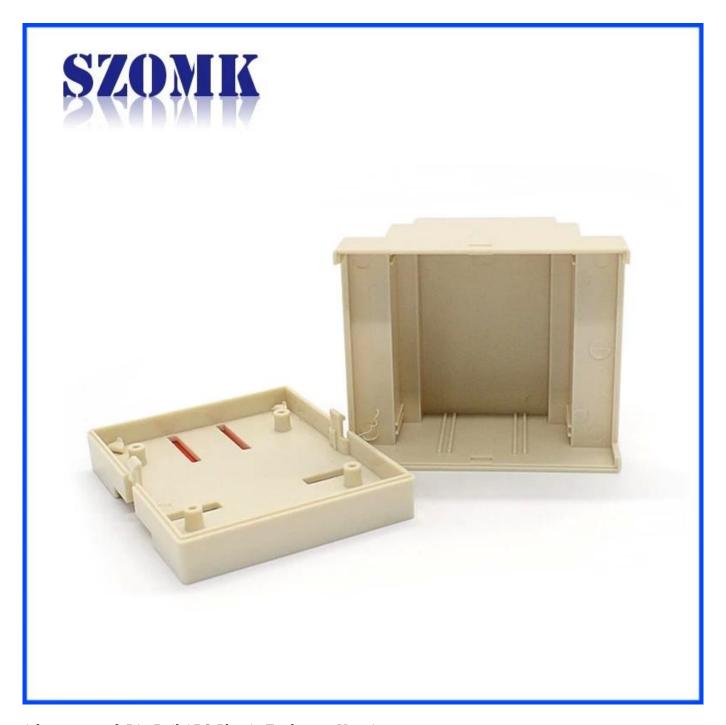

## Enclosure Manufacturer www.chinaenclosure.com

Customizable cutout, sticker silkscreen, color

Weight: 61g Size: 3.46\*2.83\*2.32 inch

Model No.AK-DR-03 88\*72\*59 mm

Advantages of Din Rail ABS Plastic Enclosure Housing

- 1. Has a strong resistance to abrasion, weathering, corrosion.
- 2. Can be formed on the surface of different colors, to meet your requirements as well as possible.
- 3. Have a strong hardness, can protect your electronics well.

## What we can do for you

- 1 Drilling, punching, etc. Welcome to provide tailor-made drawings.
- 2 powder coating, brush, polish, screen printing, laser cutting, sticker, engraving, acrylic sheet.
- 3 short lead time, normally 3-5 days after payment (according to quantity)
- 4 Quick response for your request