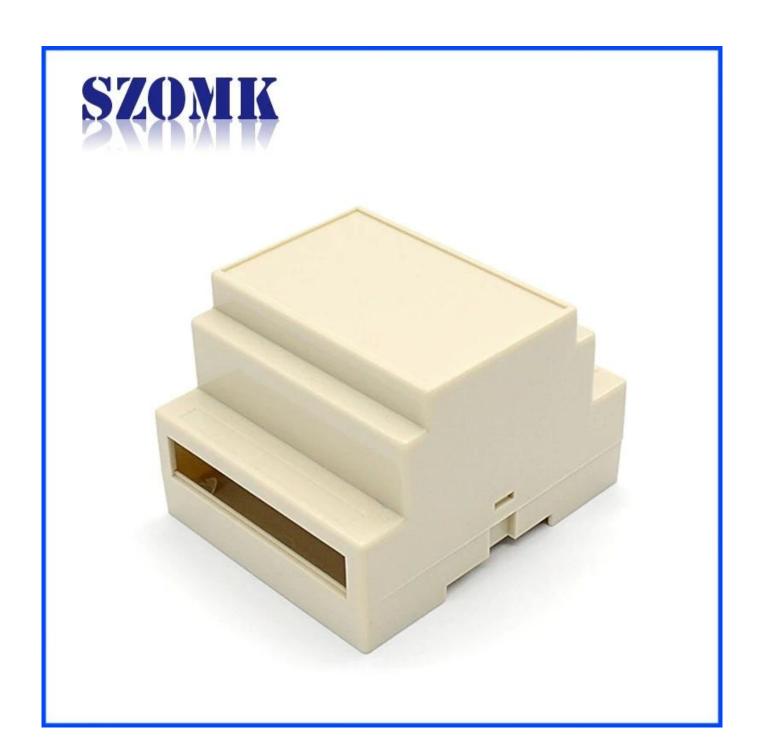

## Enclosure Manufacturer www.chinaenclosure.com

Customizable cutout, sticker silkscreen, color

Weight: 61g Size: 3.46\*2.83\*2.32 inch

Model No.AK-DR-03 88\*72\*59 mm

Advantages of Din Rail ABS Plastic Enclosure Housing